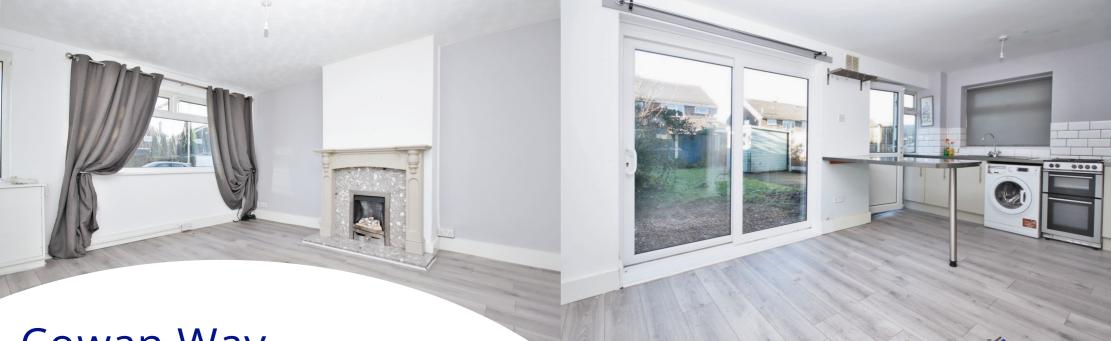

On entering the property, you are welcomed into a well-proportioned reception room, a comfortable and inviting space where one can unwind and relax. This room is versatile and can be adapted to suit your lifestyle, whether as a formal sitting room or a casual family space.

The house boasts a fully equipped kitchen, where functionality and aesthetics

### Lounge

4.15m x 3.80m (13' 7" x 12' 6")

Kitchen/Dining Area 4.80m x 3.20m (15' 9" x 10' 6")