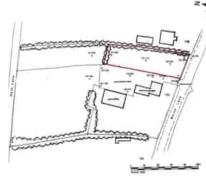

#### **PROPERTY SUMMARY**

Rare opportunity to acquire a building plot with planning in principal for one detached dwelling in Longton. Located on this prestigious country lane this is a plot measures approximately 0.52 of an acre running from Marsh lane to Back lane, gated acces to the site already in place this is a superb opportunity for those wanting to build their dream home. The site is bordered with mature hedging, wall with double gates to the front boundary. A highly sought after location within easy reach to Longton village centre and the wide array of amenities. Early viewing is advised. Images for illustration only.