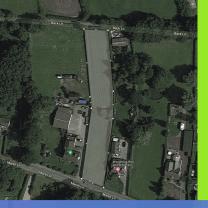

#### **PROPERTY SUMMARY**

Rare opportunity to acquire a building plot with planning in principal for one detached dwelling in Longton. Located on this prestigious country lane this is a plot measures approximately 0.52 of an acre running from Marsh lane to Back lane, gated acces to the site already in place this is a superb opportunity for those wanting to build their dream home. The site is bordered with mature hedging, wall with double gates to the front boundary. A highly sought after location within easy reach to Longton village centre and the wide array of amenities. Early viewing is advised. Images for illustration only.