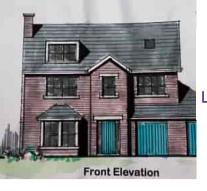

#### **PROPERTY SUMMARY**

Rare opportunity to acquire a building plot with planning in principal for one detached dwelling in Longton. Located on this prestigious country lane this is a plot measures approximately 0.52 of an acre running from Marsh lane to Back lane, gated acces to the site already in place this is a superb opportunity for those wanting to build their dream home. The site is bordered with mature hedging, wall with double gates to the front boundary. A highly sought after location within easy reach to Longton village centre and the wide array of amenities. Early viewing is advised. Images for illustration only.