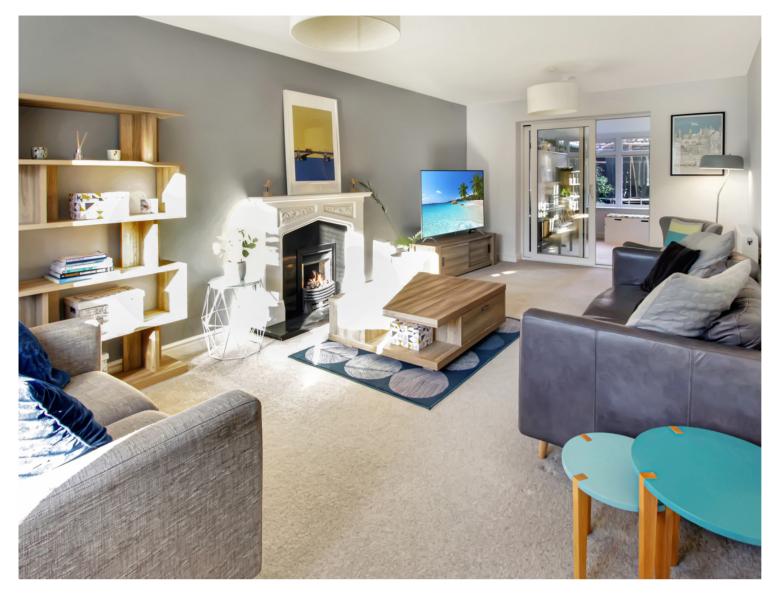

The property has been very well maintained and is beautifully presented throughout with accommodation on the ground floor to include: bright entrance hallway, cloakroom/w.c, well proportioned lounge with feature stone effect fire surround and gas inset fire. Sliding upve doors lead to a good sized conservatory which, in turn opens onto the garden. The kitchen/dining room is a fantastic size with plenty of space for a 6ft dining table and chairs. The kitchen is fitted with a comprehensive range of contemporary white gloss units, integrated dishwasher, fridge/freezer, built in double oven, gas hob and chimney style extractor. Completing the ground floor is a well fitted utility with a sink and space for both washing machine and tumble dryer.