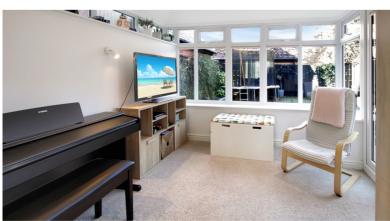

The property has been very well maintained and is beautifully presented throughout with accommodation on the ground floor to include: bright entrance hallway, cloakroom/w.c, well proportioned lounge with feature stone effect fire surround and gas inset fire. Sliding upve doors lead to a good sized conservatory which, in turn opens onto the garden. The kitchen/dining room is a fantastic size with plenty of space for a 6ft dining table and chairs. The kitchen is fitted with a comprehensive range of contemporary white gloss units, integrated dishwasher, fridge/freezer, built in double oven, gas hob and chimney style extractor. Completing the ground floor is a well fitted utility with a sink and space for both washing machine and tumble dryer.