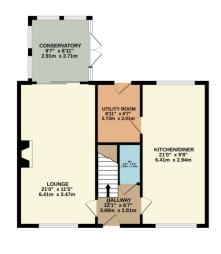

GUILD HOUSE
Estate Agents

Old Farm Close, Cawston, Rugby, CV22 7NY

GROUND FLOOR 821 sq.ft. (76.3 sq.m.) approx

581 sq.ft. (54.0 sq.m.) approx.

01788 577 218 info@guild-house.com guildhouseestateagents.co.uk

The property has been very well maintained and is beautifully presented throughout with accommodation on the ground floor to include: bright entrance hallway, cloakroom/w.c, well proportioned lounge with feature stone effect fire surround and gas inset fire. Sliding upve doors lead to a good sized conservatory which, in turn opens onto the garden. The kitchen/dining room is a fantastic size with plenty of space for a 6ft dining table and chairs. The kitchen is fitted with a comprehensive range of contemporary white gloss units, integrated dishwasher, fridge/freezer, built in double oven, gas hob and chimney style extractor. Completing the ground floor is a well fitted utility with a sink and space for both washing machine and tumble dryer.