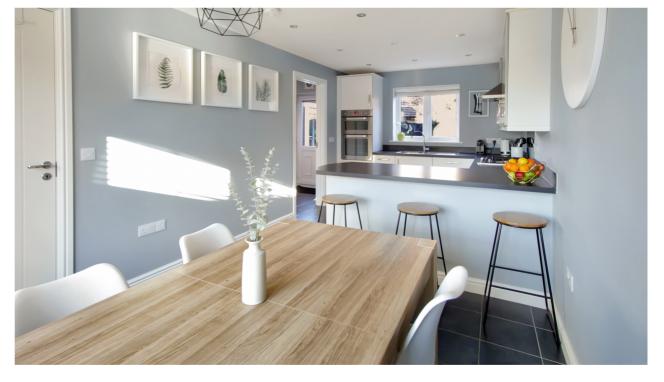

The property has been very well maintained and is beautifully presented throughout with accommodation on the ground floor to include: bright entrance hallway, cloakroom/w.c, well proportioned lounge with feature stone effect fire surround and gas inset fire. Sliding upve doors lead to a good sized conservatory which, in turn opens onto the garden. The kitchen/dining room is a fantastic size with plenty of space for a 6ft dining table and chairs. The kitchen is fitted with a comprehensive range of contemporary white gloss units, integrated dishwasher, fridge/freezer, built in double oven, gas hob and chimney style extractor. Completing the ground floor is a well fitted utility with a sink and space for both washing machine and tumble dryer.