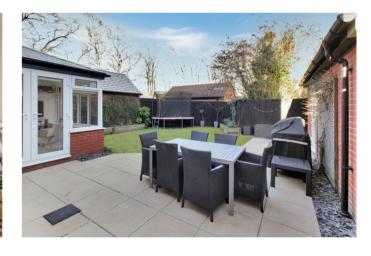

Externally the landscaped rear garden offers a huge degree of privacy and is fully enclosed by timber fencing. Mainly laid to lawn with raised flowerbeds, expansive paved patio area and side door access to the garage with a secure gate leading out to the driveway where there is parking for at least two vehicles.