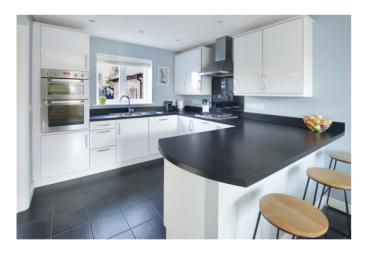

The property has been very well maintained and is beautifully presented throughout with accommodation on the ground floor to include: bright entrance hallway, cloakroom/w.c, well proportioned lounge with feature stone effect fire surround and gas inset fire. Sliding upve doors lead to a good sized conservatory which, in turn opens onto the garden. The kitchen/dining room is a fantastic size with plenty of space for a 6ft dining table and chairs. The kitchen is fitted with a comprehensive range of contemporary white gloss units, integrated dishwasher, fridge/freezer, built in double oven, gas hob and chimney style extractor. Completing the ground floor is a well fitted utility with a sink and space for both washing machine and tumble dryer.