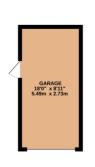

GUILD HOUSE
Estate Agents

Old Farm Close, Cawston, Rugby, CV22 7NY

GROUND FLOOR 821 sq.ft. (76.3 sq.m.) approx

581 sq.ft. (54.0 sq.m.) approx.

01788 577 218 info@guild-house.com guildhouseestateagents.co.uk

Externally the landscaped rear garden offers a huge degree of privacy and is fully enclosed by timber fencing. Mainly laid to lawn with raised flowerbeds, expansive paved patio area and side door access to the garage with a secure gate leading out to the driveway where there is parking for at least two vehicles.