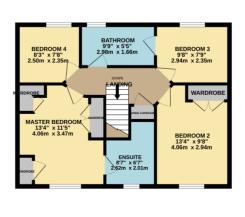

GUILD HOUSE
Estate Agents

Old Farm Close, Cawston, Rugby, CV22 7NY

GROUND FLOOR 821 sq.ft. (76.3 sq.m.) approx

581 sq.ft. (54.0 sq.m.) approx.

01788 577 218 info@guild-house.com guildhouseestateagents.co.uk

To the first floor the spacious master bedroom boasts built in wardrobes and ensuite shower room, there are three further good sized bedrooms, one with built in wardrobes and a spacious family bathroom. The property further benefits from upve double glazing and gas central heating throughout.