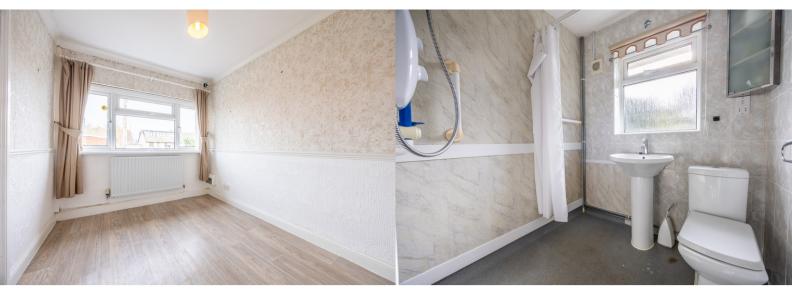

Bedroom one: Window to front aspect, and window to rear garden. Bedroom two: window to front aspect and trap to loft space with loft ladder housing gas combination boiler.

Exterior: Front garden is stone chipped being stocked with various flower borders. A driveway leading to the front of the property and gated side to rear garden. Garden: South facing being enclosed with wooden panel fencing, block paved patio and well stocked with various trees and flower and shrub borders. Garden shed/workshop.