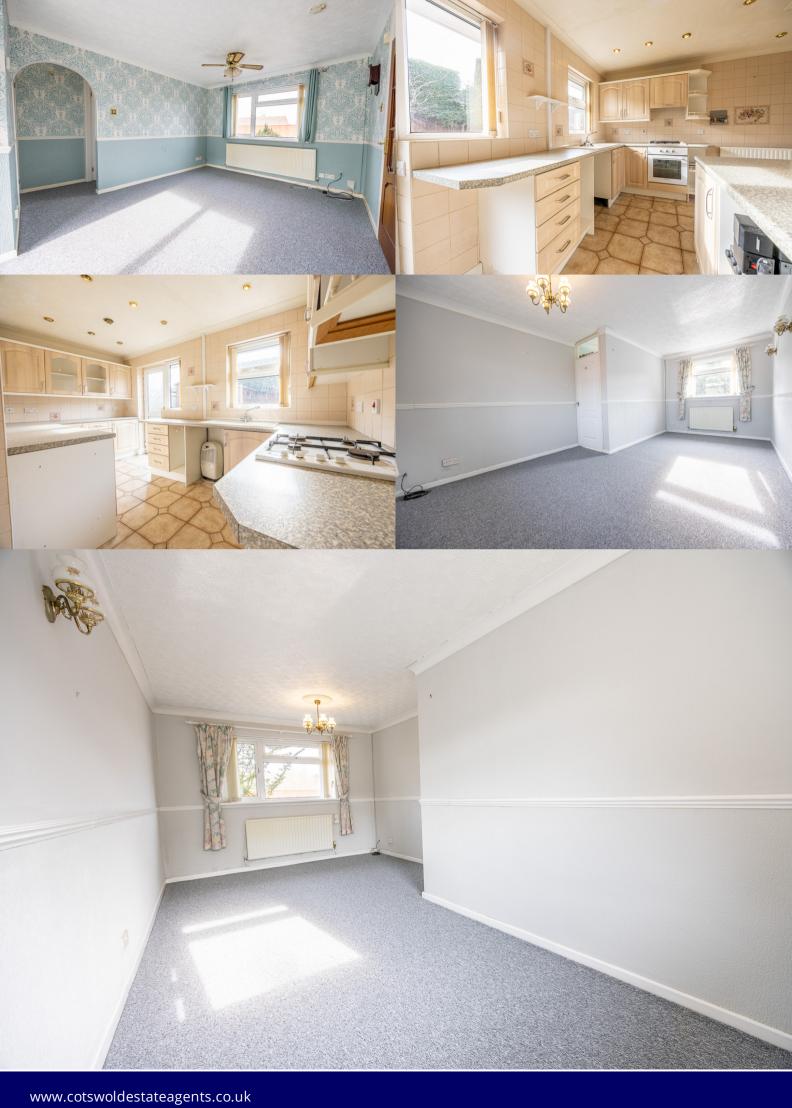

Entrance hall: Doors to cloaks cupboard, lounge/dining room, kitchen/breakfast room and bedroom two. Lounge/dining room: window to front aspect, double glazed doors to patio and rear garden, archway to inner hall with doors to wet room and bedroom one. Kitchen/breakfast room: window and door to rear garden. Fitted with a matching range of eye and base level storage units, breakfast bar, built-in fan assisted oven and gas hob with extractor hood and appliance space. Wet room: window to rear aspect, modern white suite with splash backing and Mira shower unit, wash basin, WC and chrome heated radiator.

Bedroom one: Window to front aspect, and window to rear garden. Bedroom two: window to front aspect and trap to loft space with loft ladder housing gas combination boiler.

Exterior: Front garden is stone chipped being stocked with various flower borders. A driveway leading to the front of the property and gated side to rear garden. Garden: South facing being enclosed with wooden panel fencing, block paved patio and well stocked with various trees and flower and shrub borders. Garden shed/workshop.