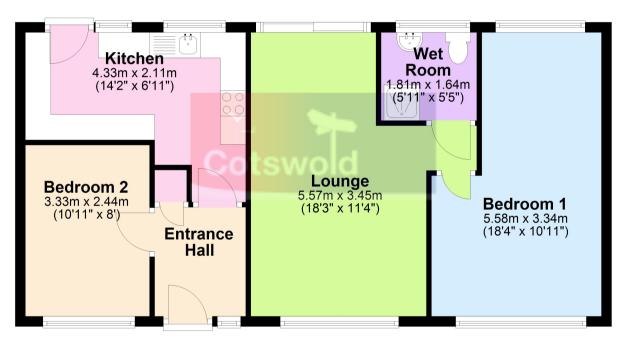

Entrance hall: Doors to cloaks cupboard, lounge/dining room, kitchen/breakfast room and bedroom two. Lounge/dining room: window to front aspect, double glazed doors to patio and rear garden, archway to inner hall with doors to wet room and bedroom one. Kitchen/breakfast room: window and door to rear garden. Fitted with a matching range of eye and base level storage units, breakfast bar, built-in fan assisted oven and gas hob with extractor hood and appliance space. Wet room: window to rear aspect, modern white suite with splash backing and Mira shower unit, wash basin, WC and chrome heated radiator.

Bedroom one: Window to front aspect, and window to rear garden. Bedroom two: window to front aspect and trap to loft space with loft ladder housing gas combination boiler.

Exterior: Front garden is stone chipped being stocked with various flower borders. A driveway leading to the front of the property and gated side to rear garden. Garden: South facing being enclosed with wooden panel fencing, block paved patio and well stocked with various trees and flower and shrub borders. Garden shed/workshop.

## **Ground Floor**

Approx. 63.8 sq. metres (686.4 sq. feet)

Total area: approx. 63.8 sq. metres (686.4 sq. feet)