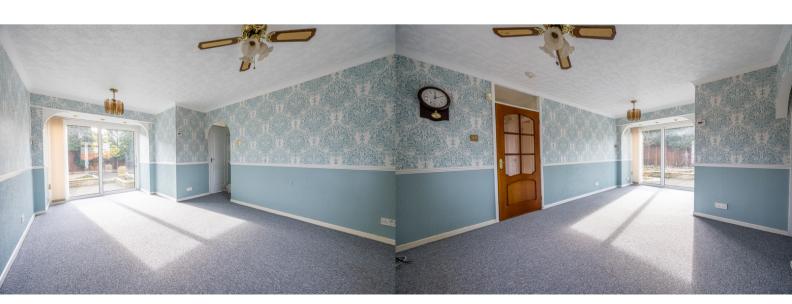

Entrance hall: Doors to cloaks cupboard, lounge/dining room, kitchen/breakfast room and bedroom two. Lounge/dining room: window to front aspect, double glazed doors to patio and rear garden, archway to inner hall with doors to wet room and bedroom one. Kitchen/breakfast room: window and door to rear garden. Fitted with a matching range of eye and base level storage units, breakfast bar, built-in fan assisted oven and gas hob with extractor hood and appliance space. Wet room: window to rear aspect, modern white suite with splash backing and Mira shower unit, wash basin, WC and chrome heated radiator.