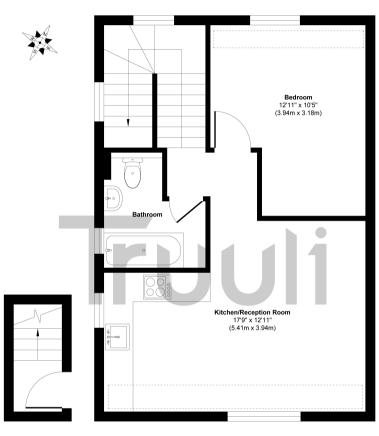

## Selhurst New Road SE25 2PU

First Floor Approximate Floor Area 26 sq. ft (2.4 sq. m) Second Floor Approximate Floor Area 425 sq. ft (39.50 sq. m)

Approx. Gross Internal Floor Area 451 sq. ft / 41.90 sq. m Produced by Elements Property