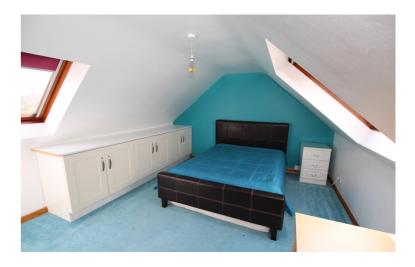

The adaptable accommodation comprises: 3 good sized bedrooms, shower room, 26ft lounge/diner, modern kitchen fitted with high gloss units and part vaulted ceiling, utility/boot room with storage cupboards and space for white goods and a 19ft family room on the ground floor. To the first floor is a further double bedroom with velux windows and a 4 piece bathroom suite.

Bedroom One - 12' 2" x 9' 9" (3.71m x 2.97m)

Lounge/Diner - 26' 1" x 12' 8" (7.95m x 3.86m)

Kitchen/Utility Area - 8' 4" x 8' 0" (2.54m x 2.44m)

Bedroom Two - 14' 6" x 12' 0" (4.42m x 3.66m)

Bathroom - 12' 0" x 11' 4" (3.66m x 3.45m)