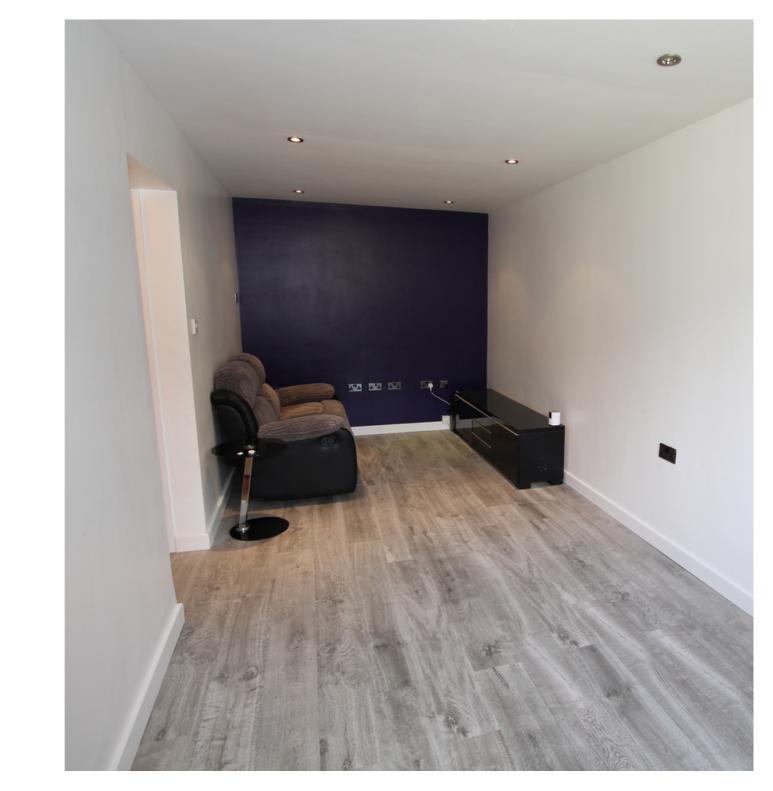

The adaptable accommodation comprises: 3 good sized bedrooms, shower room, 26ft lounge/diner, modern kitchen fitted with high gloss units and part vaulted ceiling, utility/boot room with storage cupboards and space for white goods and a 19ft family room on the ground floor. To the first floor is a further double bedroom with velux windows and a 4 piece bathroom suite.

## **Room Sizes**

Family Room - 19' 4" x 8' 3" (5.89m x 2.51m)

Shower Room - 8' 0" x 7' 2" (2.44m x 2.18m)

Bedroom Four/Study - 9' 2" x 8' 2" (2.79m x 2.49m)

Bedroom Three - 12' 2" x 11' 0" (3.71m x 3.35m)