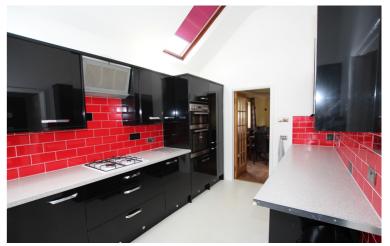

The adaptable accommodation comprises: 3 good sized bedrooms, shower room, 26ft lounge/diner, modern kitchen fitted with high gloss units and part vaulted ceiling, utility/boot room with storage cupboards and space for white goods and a 19ft family room on the ground floor. To the first floor is a further double bedroom with velux windows and a 4 piece bathroom suite.

Bedroom One - 12' 2" x 9' 9" (3.71m x 2.97m)

Lounge/Diner - 26' 1" x 12' 8" (7.95m x 3.86m)

Kitchen/Utility Area - 8' 4" x 8' 0" (2.54m x 2.44m)

Bedroom Two - 14' 6" x 12' 0" (4.42m x 3.66m)

Bathroom - 12' 0" x 11' 4" (3.66m x 3.45m)