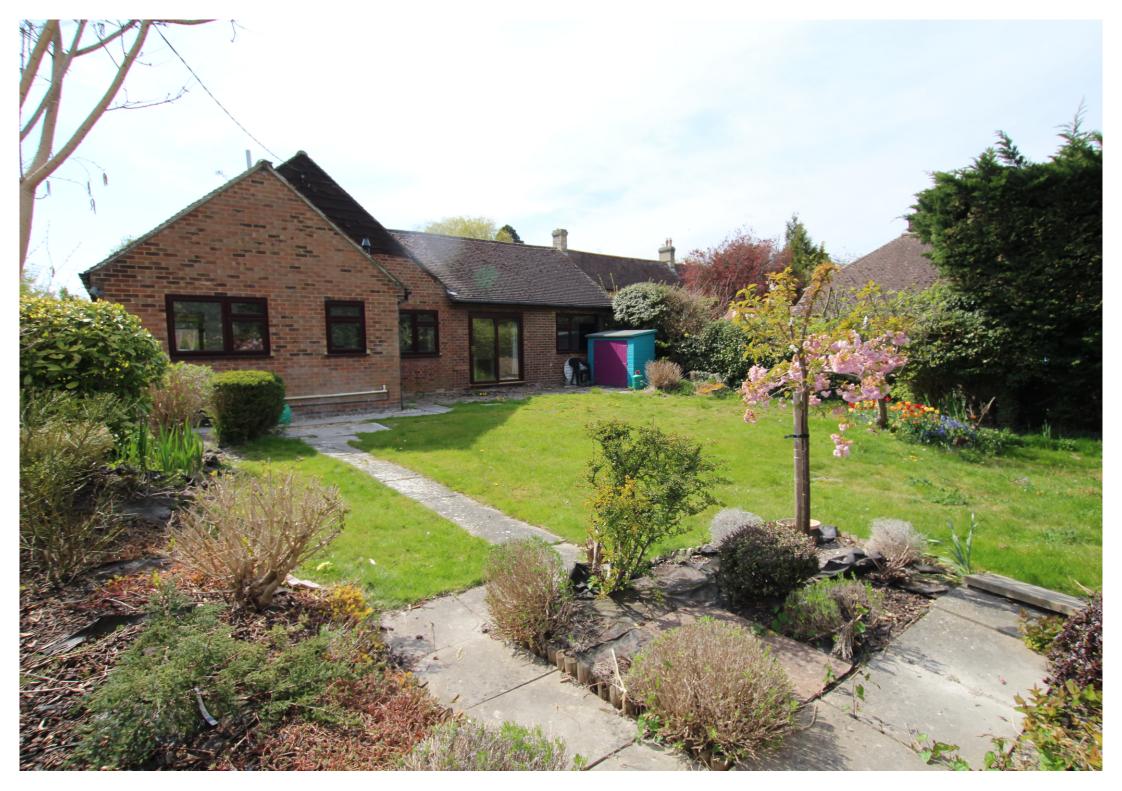

This versatile home also benefits from having a gravel driveway to the front providing off road parking for 3/4 cars, external power points/lighting and gated side access. The private mature rear garden is mainly laid to lawn with hedge borders, flower beds, mature trees and shrubs, patio area and a garden shed.

- Detached chalet style home
- 4 bedrooms
- Ground floor shower room
- First floor 4 piece bathroom
- 26ft lounge/diner
- Modern fitted kitchen & utility
- 19ft family room
- Mature rear garden
- Driveway to front