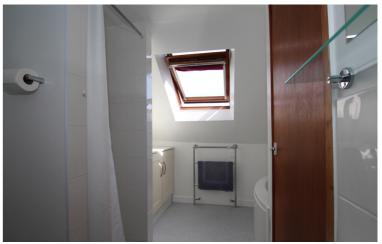

The adaptable accommodation comprises: 3 good sized bedrooms, shower room, 26ft lounge/diner, modern kitchen fitted with high gloss units and part vaulted ceiling, utility/boot room with storage cupboards and space for white goods and a 19ft family room on the ground floor. To the first floor is a further double bedroom with velux windows and a 4 piece bathroom suite.

## **Room Sizes**

Family Room - 19' 4" x 8' 3" (5.89m x 2.51m)

Shower Room - 8' 0" x 7' 2" (2.44m x 2.18m)

Bedroom Four/Study - 9' 2" x 8' 2" (2.79m x 2.49m)

Bedroom Three - 12' 2" x 11' 0" (3.71m x 3.35m)