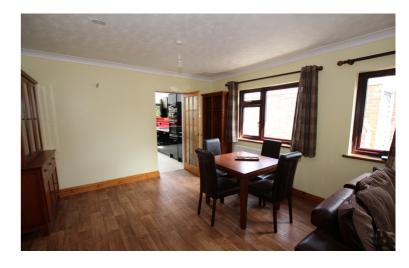

The adaptable accommodation comprises: 3 good sized bedrooms, shower room, 26ft lounge/diner, modern kitchen fitted with high gloss units and part vaulted ceiling, utility/boot room with storage cupboards and space for white goods and a 19ft family room on the ground floor. To the first floor is a further double bedroom with velux windows and a 4 piece bathroom suite.

- Detached chalet style home
- 4 bedrooms
- Ground floor shower room
- First floor 4 piece bathroom
- 26ft lounge/diner
- Modern fitted kitchen & utility
- 19ft family room
- Mature rear garden
- Driveway to front