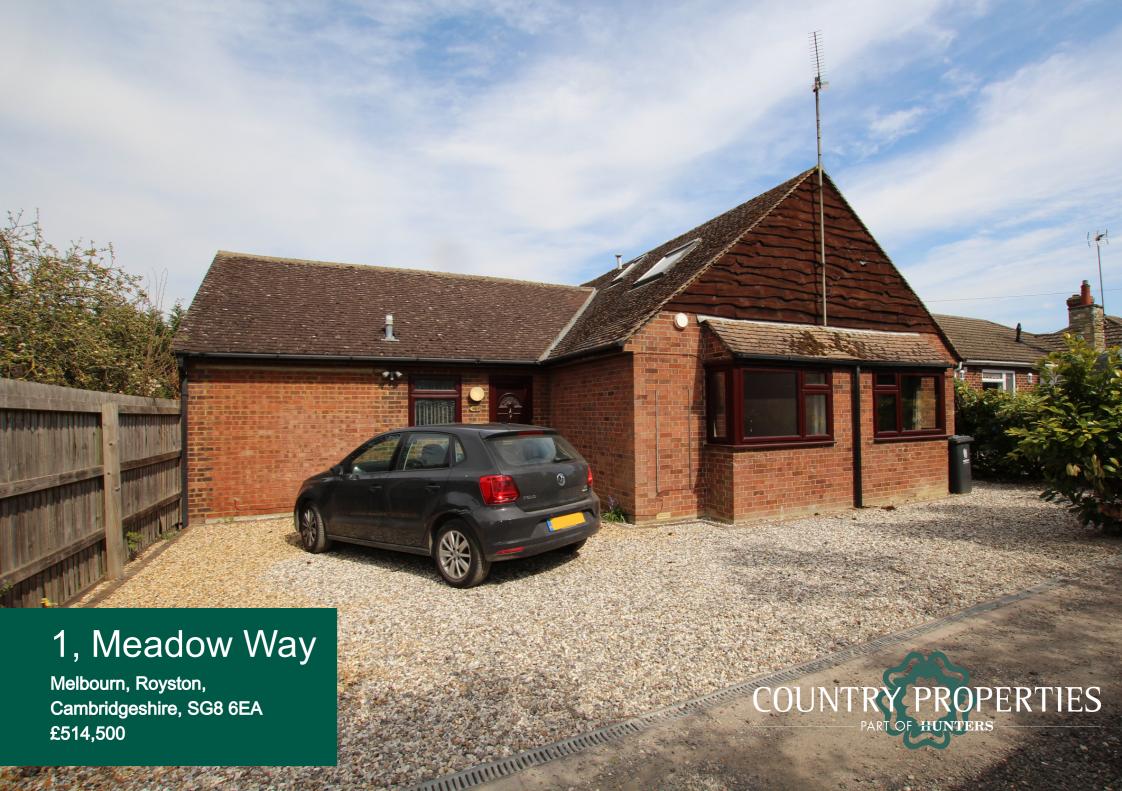

Detached Chalet Style Bungalow with adaptable accommodation is situated on a peaceful lane within the heart of this sought-after South Cambridgeshire village of Melbourn. The village offers amenities such as Doctors and Dentist surgeries, convenience stores, butchers, day spa and restaurants. The nearby market Town of Royston has a selection of supermarkets and shops. London Stansted and Luton airports are both within a 45 minute drive and railway links to London Kings Cross and Cambridge.

This versatile home also benefits from having a gravel driveway to the front providing off road parking for 3/4 cars, external power points/lighting and gated side access. The private mature rear garden is mainly laid to lawn with hedge borders, flower beds, mature trees and shrubs, patio area and a garden shed.

- Detached chalet style home
- 4 bedrooms
- Ground floor shower room
- First floor 4 piece bathroom
- 26ft lounge/diner
- Modern fitted kitchen & utility
- 19ft family room
- Mature rear garden
- Driveway to front