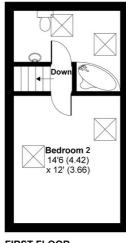

The adaptable accommodation comprises: 3 good sized bedrooms, shower room, 26ft lounge/diner, modern kitchen fitted with high gloss units and part vaulted ceiling, utility/boot room with storage cupboards and space for white goods and a 19ft family room on the ground floor. To the first floor is a further double bedroom with velux windows and a 4 piece bathroom suite.

Bedroom One - 12' 2" x 9' 9" (3.71m x 2.97m)

Lounge/Diner - 26' 1" x 12' 8" (7.95m x 3.86m)

Kitchen/Utility Area - 8' 4" x 8' 0" (2.54m x 2.44m)

Bedroom Two - 14' 6" x 12' 0" (4.42m x 3.66m)

Bathroom - 12' 0" x 11' 4" (3.66m x 3.45m)

PART OF HUNTERS

Floor plan produced in accordance with RICS Property Measurement Standards incorporating International Property Measurement Standards (IPMS2 Residential). @nichecom 2021. Produced for Country Properties. REF: 687535

All measurements are approximate and quoted in metric with imperial equivalents and for general guidance only and whilst every attempt has been made to ensure accuracy, they must not be relied on. The fixtures, fittings and appliances referred to have not been tested and therefore no guarantee can be given and that they are in working order. Internal photographs are reproduced for general information and it must not be inferred that any item shown is included with the property. For a free valuation, contact the numbers listed on the brochure.