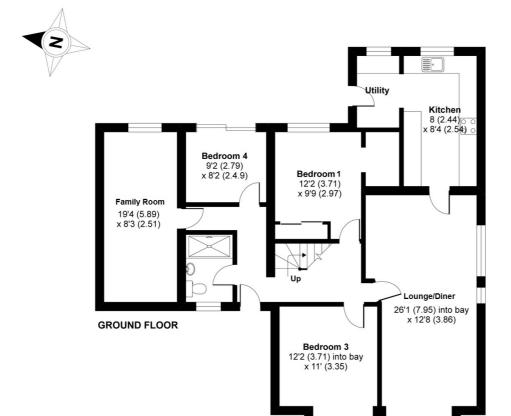

The adaptable accommodation comprises: 3 good sized bedrooms, shower room, 26ft lounge/diner, modern kitchen fitted with high gloss units and part vaulted ceiling, utility/boot room with storage cupboards and space for white goods and a 19ft family room on the ground floor. To the first floor is a further double bedroom with velux windows and a 4 piece bathroom suite.

## **Room Sizes**

Family Room - 19' 4" x 8' 3" (5.89m x 2.51m)

Shower Room - 8' 0" x 7' 2" (2.44m x 2.18m)

Bedroom Four/Study - 9' 2" x 8' 2" (2.79m x 2.49m)

Bedroom Three - 12' 2" x 11' 0" (3.71m x 3.35m)

Bedroom One - 12' 2" x 9' 9" (3.71m x 2.97m)

Lounge/Diner - 26' 1" x 12' 8" (7.95m x 3.86m)

Kitchen/Utility Area - 8' 4" x 8' 0" (2.54m x 2.44m)

Bedroom Two - 14' 6" x 12' 0" (4.42m x 3.66m)

Bathroom - 12' 0" x 11' 4" (3.66m x 3.45m)

PART OF HUNTERS

Floor plan produced in accordance with RICS Property Measurement Standards incorporating International Property Measurement Standards (IPMS2 Residential). @nichecom 2021. Produced for Country Properties. REF: 687535

All measurements are approximate and quoted in metric with imperial equivalents and for general guidance only and whilst every attempt has been made to ensure accuracy, they must not be relied on. The fixtures, fittings and appliances referred to have not been tested and therefore no guarantee can be given and that they are in working order. Internal photographs are reproduced for general information and it must not be inferred that any item shown is included with the property. For a free valuation, contact the numbers listed on the brochure.