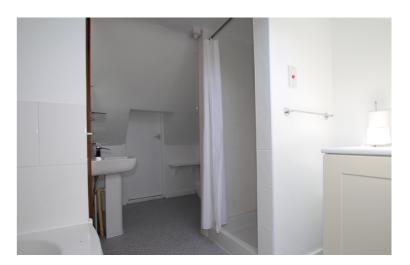

The adaptable accommodation comprises: 3 good sized bedrooms, shower room, 26ft lounge/diner, modern kitchen fitted with high gloss units and part vaulted ceiling, utility/boot room with storage cupboards and space for white goods and a 19ft family room on the ground floor. To the first floor is a further double bedroom with velux windows and a 4 piece bathroom suite.

## **Room Sizes**

Family Room - 19' 4" x 8' 3" (5.89m x 2.51m)

Shower Room - 8' 0" x 7' 2" (2.44m x 2.18m)

Bedroom Four/Study - 9' 2" x 8' 2" (2.79m x 2.49m)

Bedroom Three - 12' 2" x 11' 0" (3.71m x 3.35m)