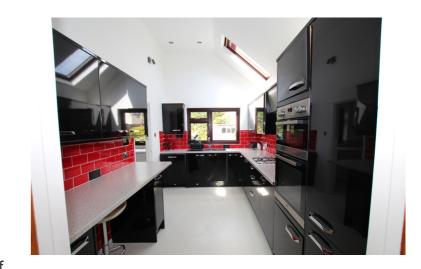

The adaptable accommodation comprises: 3 good sized bedrooms, shower room, 26ft lounge/diner, modern kitchen fitted with high gloss units and part vaulted ceiling, utility/boot room with storage cupboards and space for white goods and a 19ft family room on the ground floor. To the first floor is a further double bedroom with velux windows and a 4 piece bathroom suite.

Bedroom One - 12' 2" x 9' 9" (3.71m x 2.97m)

Lounge/Diner - 26' 1" x 12' 8" (7.95m x 3.86m)

Kitchen/Utility Area - 8' 4" x 8' 0" (2.54m x 2.44m)

Bedroom Two - 14' 6" x 12' 0" (4.42m x 3.66m)

Bathroom - 12' 0" x 11' 4" (3.66m x 3.45m)