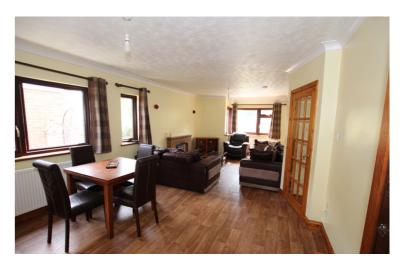

The adaptable accommodation comprises: 3 good sized bedrooms, shower room, 26ft lounge/diner, modern kitchen fitted with high gloss units and part vaulted ceiling, utility/boot room with storage cupboards and space for white goods and a 19ft family room on the ground floor. To the first floor is a further double bedroom with velux windows and a 4 piece bathroom suite.

Bedroom One - 12' 2" x 9' 9" (3.71m x 2.97m)

Lounge/Diner - 26' 1" x 12' 8" (7.95m x 3.86m)

Kitchen/Utility Area - 8' 4" x 8' 0" (2.54m x 2.44m)

Bedroom Two - 14' 6" x 12' 0" (4.42m x 3.66m)

Bathroom - 12' 0" x 11' 4" (3.66m x 3.45m)