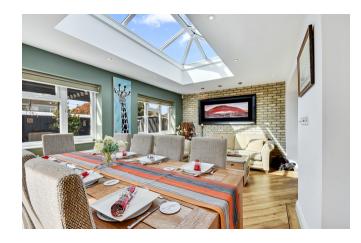

On entering the property your are greeted by an impressive reception hallway, this in turn leads to a good size kitchen, living room, a huge dining room which is perfect for entertaining especially with a large family at Christmas time. Also downstairs is a large double bedroom, which is adjacent to a large shower room that you could easily make an en-suite. On the first floor there are two further double bedrooms with the largest of the bedrooms having an en-suite shower room.

The real delight of this property is it's amazing sunny corner plot with secret garden, offering huge potential to add additional garages or outbuildings as it has the advantage of vehicular access.

An internal viewing is strongly advised to fully appreciate the vast size and space on offer.