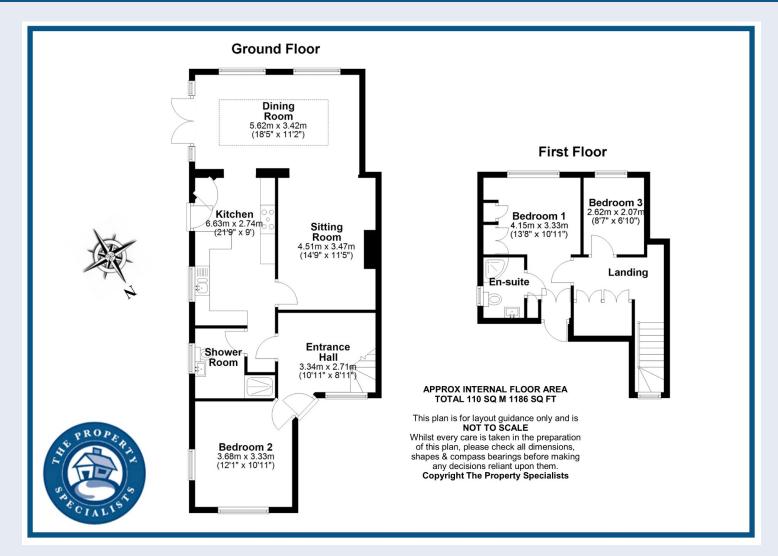

On entering the property your are greeted by an impressive reception hallway, this in turn leads to a good size kitchen, living room, a huge dining room which is perfect for entertaining especially with a large family at Christmas time. Also downstairs is a large double bedroom, which is adjacent to a large shower room that you could easily make an en-suite. On the first floor there are two further double bedrooms with the largest of the bedrooms having an en-suite shower room.