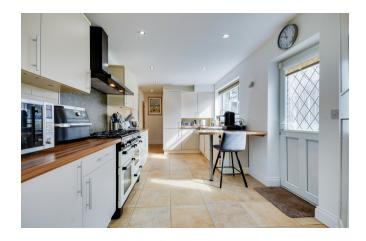

On entering the property your are greeted by an impressive reception hallway, this in turn leads to a good size kitchen, living room, a huge dining room which is perfect for entertaining especially with a large family at Christmas time. Also downstairs is a large double bedroom, which is adjacent to a large shower room that you could easily make an en-suite. On the first floor there are two further double bedrooms with the largest of the bedrooms having an en-suite shower room.