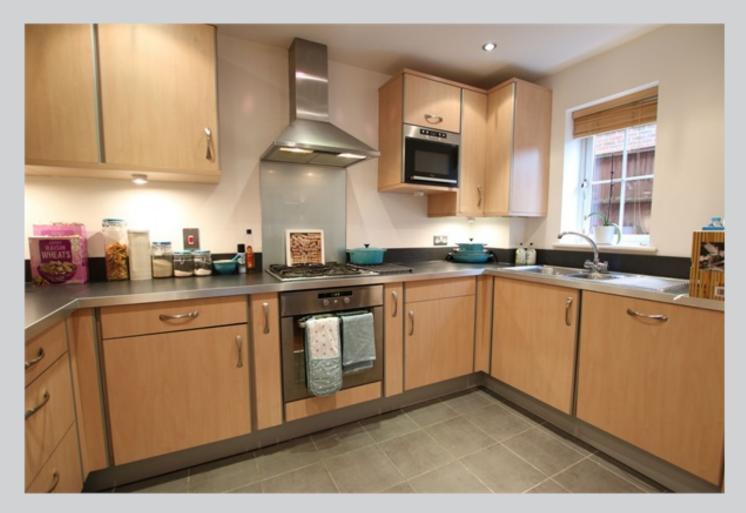

## 9, Godwin Close Wokingham RG41 2AH

A rarely available energy efficient EPC - B, ground floor apartment situated around a 20 minutes walk to Wokingham Town Centre & Train Station. The accommodation comprises: Entrance hall, large living/dining room opening into a fitted kitchen with integrated appliances. There is a good sized double bedroom with fitted wardrobe and a modern family bathroom. This property has a high EPC Rating of B and allocated parking space. The property is held on a long lease of 125 years from 1st September 2010. Annual ground rent of £250 which will increase to £500 from 1st September 2034. Estimated service charge 1st Sep-31st Aug 2024 of £1791.40