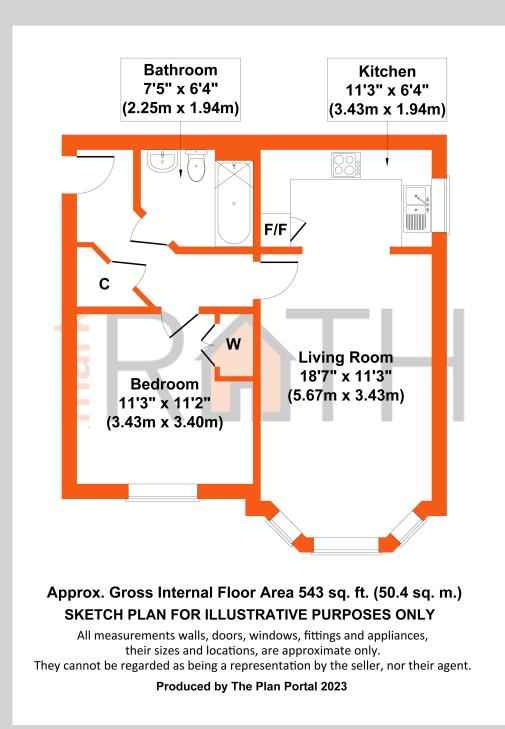

## 9, Godwin Close Wokingham RG41 2AH

A rarely available energy efficient EPC - B, ground floor apartment situated around a 20 minutes walk to Wokingham Town Centre & Train Station. The accommodation comprises: Entrance hall, large living/dining room opening into a fitted kitchen with integrated appliances. There is a good sized double bedroom with fitted wardrobe and a modern family bathroom. This property has a high EPC Rating of B and allocated parking space. The property is held on a long lease of 125 years from 1st September 2010. Annual ground rent of £250 which will increase to £500 from 1st September 2034. Estimated service charge 1st Sep-31st Aug 2024 of £1791.40