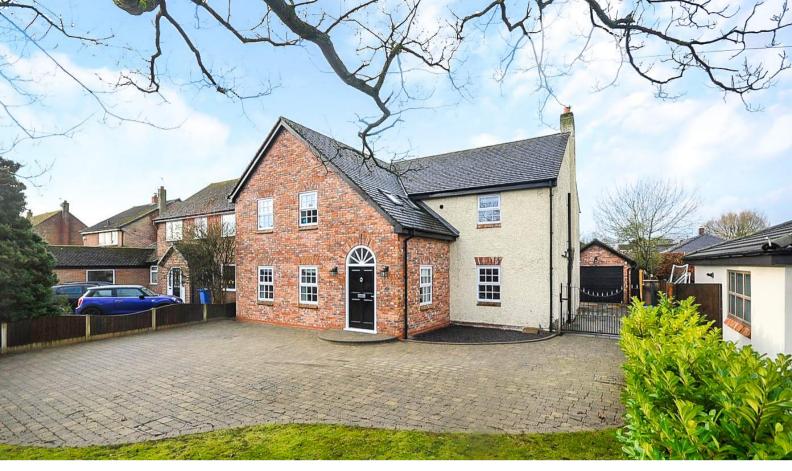

## 29 Twiss Green Lane, Culcheth, Warrington, Cheshire. WA3 4BZ. £799,995

Large detached family house | Four bedrooms | Two en suite bathrooms | Driveway for ample parking | Underfloor heating | Music system to four zones | Large Garage & Driveway | Freehold title | 

Ashtons Estate Agency are delighted to offer for sale this fabulous four bedroom detached house which has been extended and re modeled to provide an excellent family home. Located on Twiss Green Lane within the village of Culcheth and within easy walking distance of excellent Primary and Secondary schools, all village amenities including independent retailers, restaurants and doctors etc. The property comprises in brief of; Large vaulted entrance hall, Cloak room WC, Home office study, Large fitted kitchen with complementing and matching base and wall cabinets, granite worktops, integrated appliances and separate utility room with outside door. Large open plan dining and sitting room with feature fire and patio doors to the rear garden which gets the sun all day being western facing, second reception room is a dual aspect living room with wood floors and patio doors. The property has underfloor heating to the ground floor and is fully double glazed. First floor; Master bedroom with fitted wardrobes, Juliet balcony, dressing area and modern en-suite, large second double bedroom with Juliet balcony and en-suite, third double bedroom, fourth bedroom and well appointed modern family bathroom. Externally the property has ample paved driveway car parking, rear gardens are laid mainly to lawn with stone paved patio and fenced boundaries, large detached brick garage with