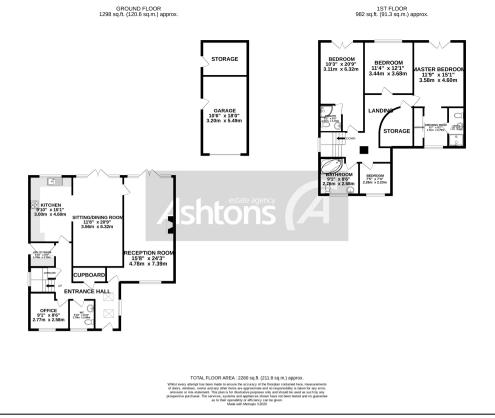

Ashtons Estate Agency are delighted to offer for sale this fabulous four bedroom detached house which has been extended and re modeled to provide an excellent family home. Located on Twiss Green Lane within the village of Culcheth and within easy walking distance of excellent Primary and Secondary schools, all village amenities including independent retailers, restaurants and doctors etc. The property comprises in brief of; Large vaulted entrance hall, Cloak room WC, Home office study, Large fitted kitchen with complementing and matching base and wall cabinets, granite worktops, integrated appliances and separate utility room with outside door. Large open plan dining and sitting room with feature fire and patio doors to the rear garden which gets the sun all day being western facing, second reception room is a dual aspect living room with wood floors and patio doors. The property has underfloor heating to the ground floor and is fully double glazed. First floor; Master bedroom with fitted wardrobes, Juliet balcony, dressing area and modern en-suite, large second double bedroom with Juliet balcony and en-suite, third double bedroom, fourth bedroom and well appointed modern family bathroom. Externally the property has ample paved driveway car parking, rear gardens are laid mainly to lawn with stone paved patio and fenced boundaries, large detached brick garage with