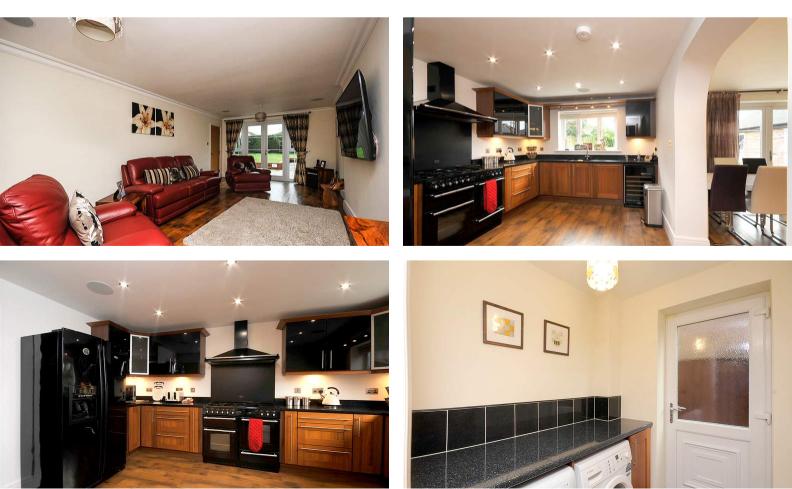

Ashtons Estate Agency are delighted to offer for sale this fabulous four bedroom detached house which has been extended and re modeled to provide an excellent family home. Located on Twiss Green Lane within the village of Culcheth and within easy walking distance of excellent Primary and Secondary schools, all village amenities including independent retailers, restaurants and doctors etc. The property comprises in brief of; Large vaulted entrance hall, Cloak room WC, Home office study, Large fitted kitchen with complementing and matching base and wall cabinets, granite worktops, integrated appliances and separate utility room with outside door. Large open plan dining and sitting room with feature fire and patio doors to the rear garden which gets the sun all day being western facing, second reception room is a dual aspect living room with wood floors and patio doors. The property has underfloor heating to the ground floor and is fully double glazed. First floor; Master bedroom with fitted wardrobes, Juliet balcony, dressing area and modern en-suite, large second double bedroom with Juliet balcony and en-suite, third double bedroom, fourth bedroom and well appointed modern family bathroom. Externally the property has ample paved driveway car parking, rear gardens are laid mainly to lawn with stone paved patio and fenced boundaries, large detached brick garage with