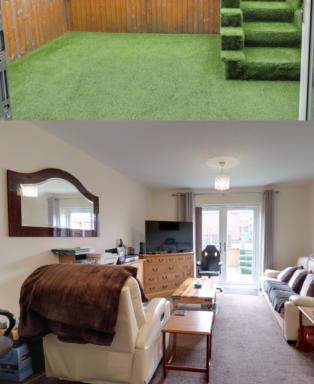

## **Property Summary**

A modernised two bedroom end of terrace home situated in the pin Green area of Stevenage.

The accommodation comprises of entrance hall, a modern fitted kitchen including integrated oven and hob, a generous size lounge/diner with doors onto the rear garden. upstairs there a two double bedrooms and main family bathroom comprising of W/C, Built in double shower cubicle and wash basin.

Outside to the front there is allocated and visitor parking. The rear garden has been tastefully landscaped and has relaxing seating area.

Internal viewing recommended.

Council Tax band C