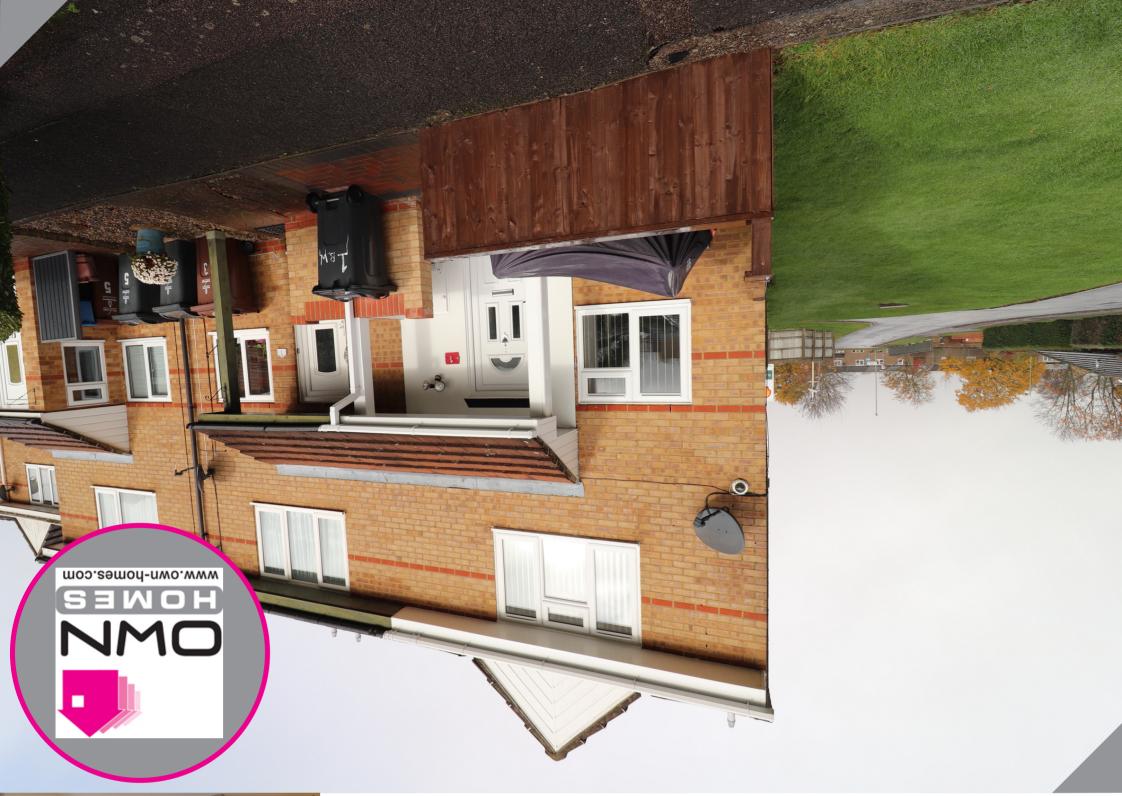

# 1, Bradman Way, STEVENAGE, Hertfordshire SG1 5RE

Outside to the front there is allocated and visitor parking. The rear garden has been tastefully landscaped and has relaxing seating area.

Internal viewing recommended.

Council Tax band C

### Features

- End of terrace
- landscaped rear
- Modern fitted kitchen
- Modern bathroom
- garden
- Allocated parking