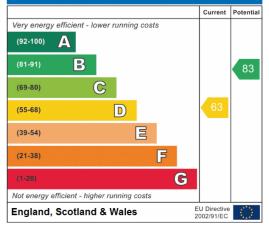

ob, a generous size lounge/diner with doors onto the rear garden. upstairs there a two double bedrooms and main family bathroom comprising of W/C, Built in double shower cubicle and wash basin.



Outside to the front there is allocated and visitor parking. The rear garden has been tastefully landscaped and has relaxing seating area.

Internal viewing recommended.

Council Tax band C

### Features

- End of terrace
- landscaped rear
- Modern fitted kitchen
- Modern bathroom
- garden
- Allocated parking

## **Room Descriptions**

**kitchen** 8' 9" x 5' 8" (2.67m x 1.73m)

**lounge/Diner** 16' 8" x 12' 3" (5.08m x 3.73m)

Bedroom one 12' 3" x 10' 5" (3.73m x 3.17m)

**Bedroom two** 12' 3" x 8' 5" (3.73m x 2.57m)

Bathroom 7' 9" x 5' 7" (2.36m x 1.70m)





#### **Energy Efficiency Rating**