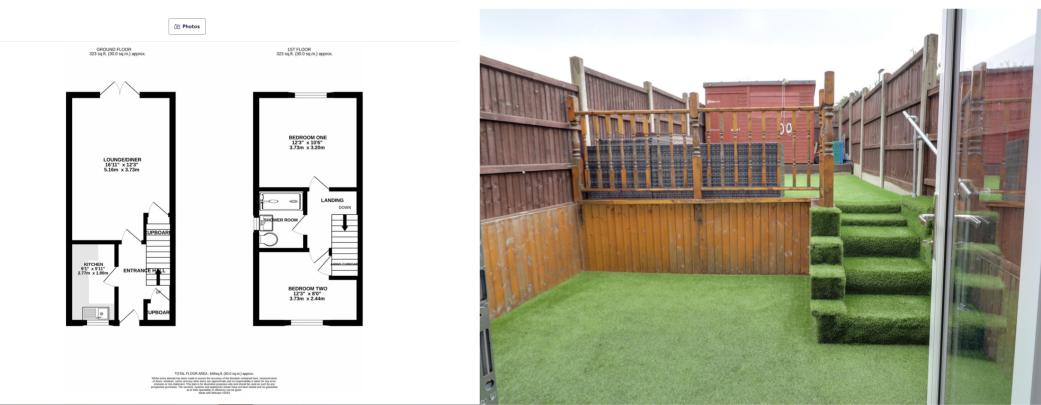

## **Property Summary**

A modernised two bedroom end of terrace home situated in the pin Green area of Stevenage.

The accommodation comprises of entrance hall, a modern fitted kitchen including integrated oven and hob, a generous size lounge/diner with doors onto the rear garden. upstairs there a two double bedrooms and main family bathroom comprising of W/C, Built in double shower cubicle and wash basin.

## **Room Descriptions**

**kitchen** 8' 9" x 5' 8" (2.67m x 1.73m)

**lounge/Diner** 16' 8" x 12' 3" (5.08m x 3.73m)

Bedroom one 12' 3" x 10' 5" (3.73m x 3.17m)

**Bedroom two** 12' 3" x 8' 5" (3.73m x 2.57m)

Bathroom 7' 9" x 5' 7" (2.36m x 1.70m)

Outside to the front there is allocated and visitor parking. The rear garden has been tastefully landscaped and has relaxing seating area.

Internal viewing recommended.

Council Tax band C