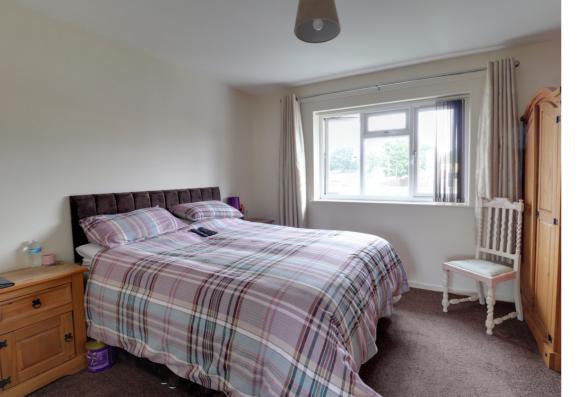

## **Property Summary**

A modernised two bedroom end of terrace home situated in the pin Green area of Stevenage.

The accommodation comprises of entrance hall, a modern fitted kitchen including integrated oven and hob, a generous size lounge/diner with doors onto the rear garden. upstairs there a two double bedrooms and main family bathroom comprising of W/C, Built in double shower cubicle and wash basin.

## **Room Descriptions**

**kitchen** 8' 9" x 5' 8" (2.67m x 1.73m)

**lounge/Diner** 16' 8" x 12' 3" (5.08m x 3.73m)

Bedroom one 12' 3" x 10' 5" (3.73m x 3.17m)

**Bedroom two** 12' 3" x 8' 5" (3.73m x 2.57m)