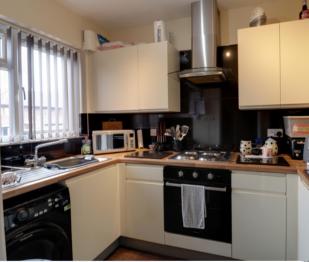

## **Property Summary**

A modernised two bedroom end of terrace home situated in the pin Green area of Stevenage.

The accommodation comprises of entrance hall, a modern fitted kitchen including integrated oven and hob, a generous size lounge/diner with doors onto the rear garden. upstairs there a two double bedrooms and main family bathroom comprising of W/C, Built in double shower cubicle and wash basin.

## **Room Descriptions**

**kitchen** 8' 9" x 5' 8" (2.67m x 1.73m)

**lounge/Diner** 16' 8" x 12' 3" (5.08m x 3.73m)

Bedroom one 12' 3" x 10' 5" (3.73m x 3.17m)

**Bedroom two** 12' 3" x 8' 5" (3.73m x 2.57m)