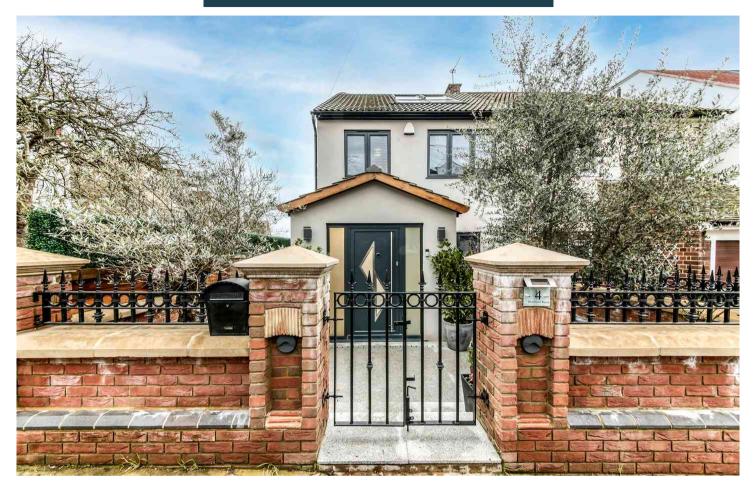

## Deerhurst Road, London, SW16 £1,200,000 Freehold

- No onward chain
- Recently renovated
- High specification finish throughout
- Deceptively spacious accommodation
- Five well proportioned bedrooms
- Parquet flooring
- Under floor heating on the ground floor & all three bathrooms/ shower rooms
- Integrated bluetooth wireless speaker system
- Good natural light throughout
- Aluminium window frames throughout
- Double glazed acoustic glass
- Juliet & Balcony windows
- Garden Room/ Outhouse with Jacuzzi & Bar

## £1,200,000 Freehold

Enviably located on the corner of Deerhurst Road and Streatham Common North is this modern and imposing three-storey semidetached family home that is ideally situated for the school catchments within the Streatham area.

This property has undergone an extensive renovation recently that has facilitated what is now the high specification finish throughout, offering a level of opulence that is rarely seen. Set within this quiet residential location is this five double-bedroom contemporary family home that has been designed to take into account all the needs and wants of modern living for a family. Offering over 1600 square feet of internal living space this property is in excellent decorative order making it ready to be occupied from day one.