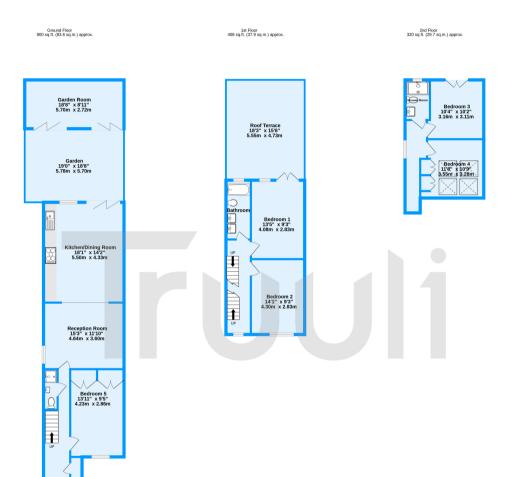

This property has undergone an extensive renovation recently that has facilitated what is now the high specification finish throughout, offering a level of opulence that is rarely seen. Set within this quiet residential location is this five double-bedroom contemporary family home that has been designed to take into account all the needs and wants of modern living for a family. Offering over 1600 square feet of internal living space this property is in excellent decorative order making it ready to be occupied from day one.

Deerhurst Rd, Streatham, SW16 TOTAL FLOOR AREA : 1627 sq.ft. (151.2 sq.m.) approx. Measurements are approximate. Not to scale. Illustrative purposes only Made with Metropic #2020