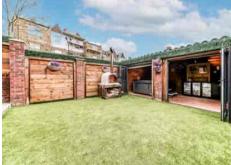

## Deerhurst Road, London, SW16 £1,200,000 Freehold

- No onward chain
- Recently renovated
- High specification finish throughout
- Deceptively spacious accommodation
- Five well proportioned bedrooms
- Parquet flooring
- Under floor heating on the ground floor & all three bathrooms/ shower rooms
- Integrated bluetooth wireless speaker system
- Good natural light throughout
- Aluminium window frames throughout
- Double glazed acoustic glass
- Juliet & Balcony windows
- Garden Room/ Outhouse with Jacuzzi & Bar