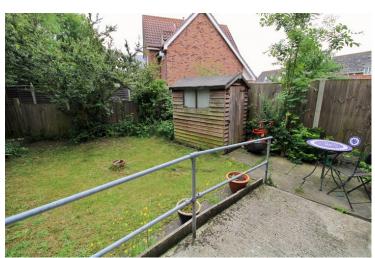

#### Outside & Garden

The rear garden offers a patio area, landscaped lawn, a shed to remain and fully enclosed by panel fencing.

The property benefits of allocated parking and there is visitor parking available.