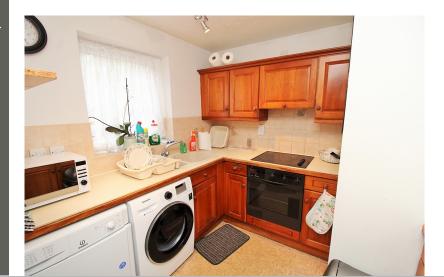

#### Kitchen

9' 4" x 7' 9" (2.84m x 2.36m) UPVC window to rear aspect, range of base and eye level units with work surface over, inset one and a half bowl sink unit with tap and drainer, tiled splash backs, electric oven and hob with extractor over, plumbing for washing machine, space for fridge/freezer.