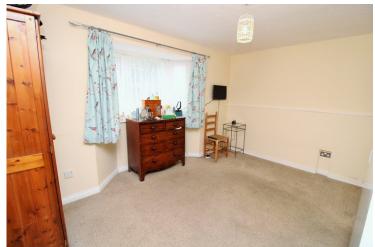

### **Bedroom**

13' 3" x 9' 6" (4.04m x 2.90m) UPVC bay window to front aspect, electric storage heater, sliding door to wet room.