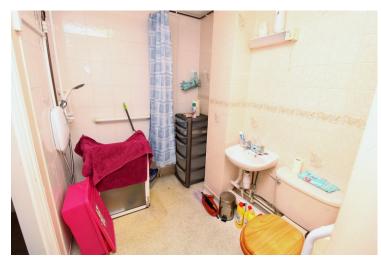

### Wet Room

Low level WC, pedestal wash hand basin, power shower, fully tiled, extractor fan.