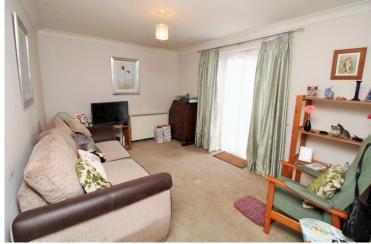

### Living Room

13' 4" x 9' 5" (4.06m x 2.87m) Two UPVC windows and door to rear, TV and telephone points, electric storage heater.