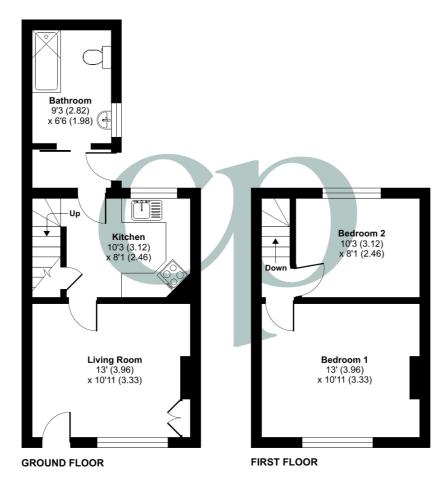

## Living Room

13' 0" x 10' 11" (3.96m x 3.33m) Part glazed entrance door and window to front aspect. Feature fireplace. Radiator. Door into Kitchen.

#### Kitchen

10' 3" x 8' 1" (3.12m x 2.46m) A range of wall and base units with worksurfaces over. Inset stainless steel sink and drainer with mixer tap over. Space for oven and hob. Space for washing machine. Space for fridge/freezer. Wall mounted boiler. Understairs storage cupboard. Tile effect vinyl flooring. Window to rear aspect. Stairs rising to first floor. Door to hallway.

#### Bathroom

Sliding door onto bathroom suite comprising wash hand basin, WC and bath tub with shower over and shower screen to side. Tiled splashbacks. Radiator. Wall fitted bathroom shelving. Obscure window to side aspect.

#### Bedroom One

13' 0" x 10' 11" (3.96m x 3.33m) Master bedroom with window to front aspect. Fitted carpet. Radiator.

#### **Bedroom Two**

10' 3" x 8' 1" (3.12m x 2.46m) Window to rear aspect. Radiator.

#### Offset Garden

Paved garden with flower/vegetable beds. Right of way access for neighbouring properties.

Floor plan produced in accordance with RICS Property Measurement 2nd Edition, Incorporating International Property Measurement Standards (IPMS2 Residential). © nichecom 2025. Produced for Country Properties. REF: 1258278