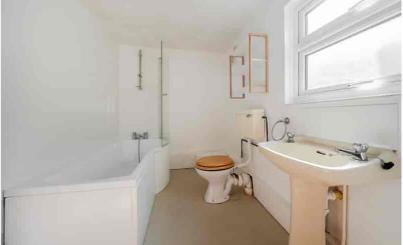

#### Bathroom

Sliding door onto bathroom suite comprising wash hand basin, WC and bath tub with shower over and shower screen to side. Tiled splashbacks. Radiator. Wall fitted bathroom shelving. Obscure window to side aspect.