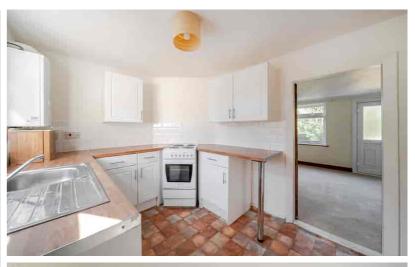

#### Kitchen

10' 3" x 8' 1" (3.12m x 2.46m) A range of wall and base units with worksurfaces over. Inset stainless steel sink and drainer with mixer tap over. Space for oven and hob. Space for washing machine. Space for fridge/freezer. Wall mounted boiler. Understairs storage cupboard. Tile effect vinyl flooring. Window to rear aspect. Stairs rising to first floor. Door to hallway.