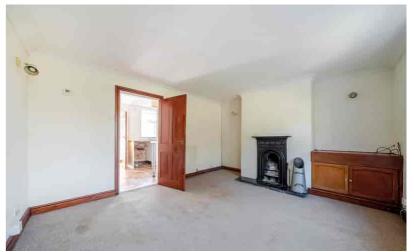

#### Bedroom One

13' 0" x 10' 11" (3.96m x 3.33m) Master bedroom with window to front aspect. Fitted carpet. Radiator.

#### **Bedroom Two**

10' 3" x 8' 1" (3.12m x 2.46m) Window to rear aspect. Radiator.