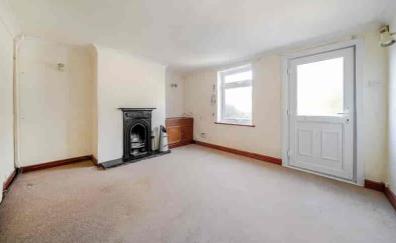

## Living Room

13' 0" x 10' 11" (3.96m x 3.33m) Part glazed entrance door and window to front aspect. Feature fireplace. Radiator. Door into Kitchen.