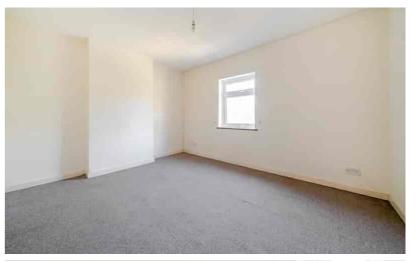

#### Bedroom One

13' 0" x 10' 11" (3.96m x 3.33m) Master bedroom with window to front aspect. Fitted carpet. Radiator.