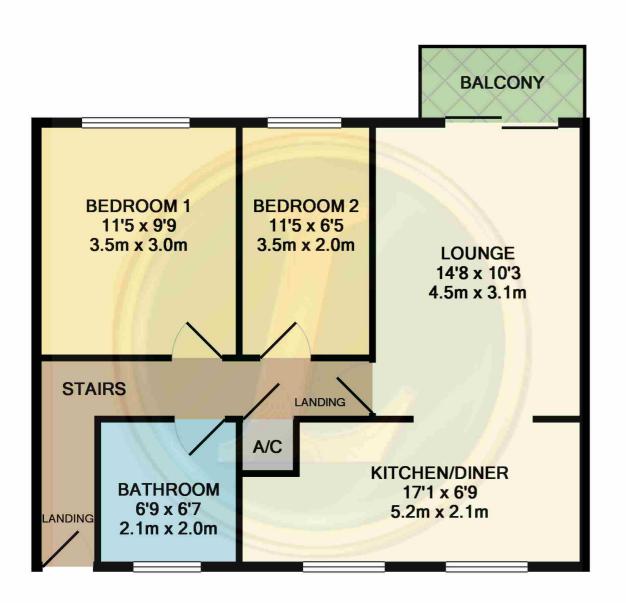

## Lanes Bennetts

£215,000

TOTAL APPROX. FLOOR AREA 567 SQ.FT. (52.6 SQ.M.) Measurements are approximate. Not to scale. Illustrative purposes only Made with Metropix ©2018

- TWO BEDROOM FIRST FLOOR FLAT
- OVERLOOKING RIVER IVEL + COUNTRYSIDE
- AVAILABLE CHAIN FREE
- LOUNGE WITH BALCONY OFFERING SUPERB VIEWS
- KITCHEN/DINER
- PRIVATE COURTYARD SETTING
- BUILT IN WARDROBES TO BEDROOM ONE
- ALLOCATED PARKING SPACE
- COMMUNAL GARDENS
- IN NEED OF MODERNISATION