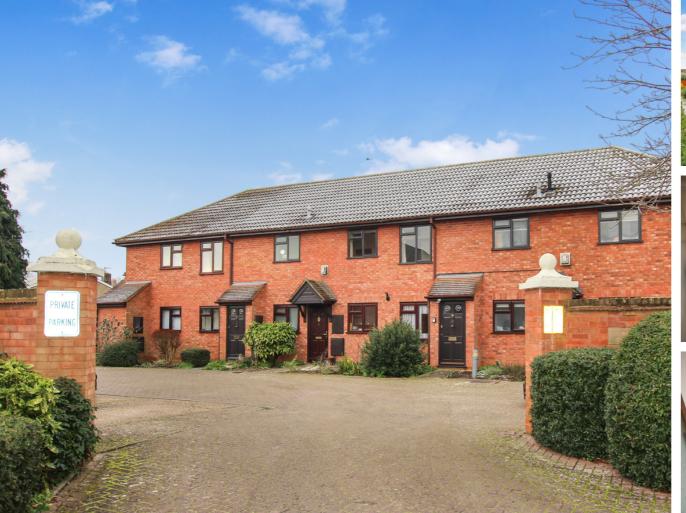

## 9 Rivermead Court, Ivel Close, Langford, Bedfordshire, SG18 9RW

Two-bedroom first floor flat situated in this private courtyard setting overlooking the Rivel Ivel and open countryside. Although in need of updating, the property offers well planned accommodation with a good-sized lounge, kitchen/diner, two bedrooms, bathroom and a balcony offering superb views over the river. Outside are communal gardens and an allocated parking space. The property offers great potential and is available chain free.

## Lanes Bennetts

£215,000

TOTAL APPROX. FLOOR AREA 567 SQ.FT. (52.6 SQ.M.) Measurements are approximate. Not to scale. Illustrative purposes only Made with Metropix ©2018

- TWO BEDROOM FIRST FLOOR FLAT
- OVERLOOKING RIVER IVEL + COUNTRYSIDE
- AVAILABLE CHAIN FREE
- LOUNGE WITH BALCONY OFFERING SUPERB VIEWS
- KITCHEN/DINER
- PRIVATE COURTYARD SETTING
- BUILT IN WARDROBES TO BEDROOM ONE
- ALLOCATED PARKING SPACE
- COMMUNAL GARDENS
- IN NEED OF MODERNISATION