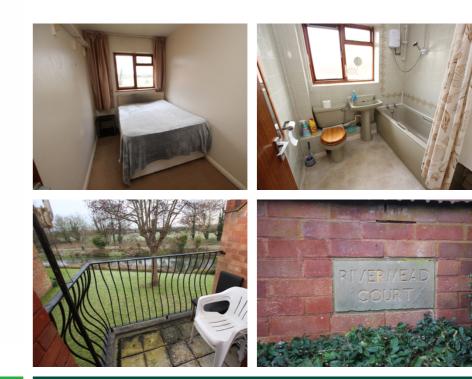

## 9 Rivermead Court, Ivel Close, Langford, Bedfordshire, SG18 9RW

Two-bedroom first floor flat situated in this private courtyard setting overlooking the Rivel Ivel and open countryside. Although in need of updating, the property offers well planned accommodation with a good-sized lounge, kitchen/diner, two bedrooms, bathroom and a balcony offering superb views over the river. Outside are communal gardens and an allocated parking space. The property offers great potential and is available chain free.

## Lanes Bennetts

£215,000

TOTAL APPROX. FLOOR AREA 567 SQ.FT. (52.6 SQ.M.) Measurements are approximate. Not to scale. Illustrative purposes only Made with Metropix ©2018

- TWO BEDROOM FIRST FLOOR FLAT
- OVERLOOKING RIVER IVEL + COUNTRYSIDE
- AVAILABLE CHAIN FREE
- LOUNGE WITH BALCONY OFFERING SUPERB VIEWS
- KITCHEN/DINER
- PRIVATE COURTYARD SETTING
- BUILT IN WARDROBES TO BEDROOM ONE
- ALLOCATED PARKING SPACE
- COMMUNAL GARDENS
- IN NEED OF MODERNISATION