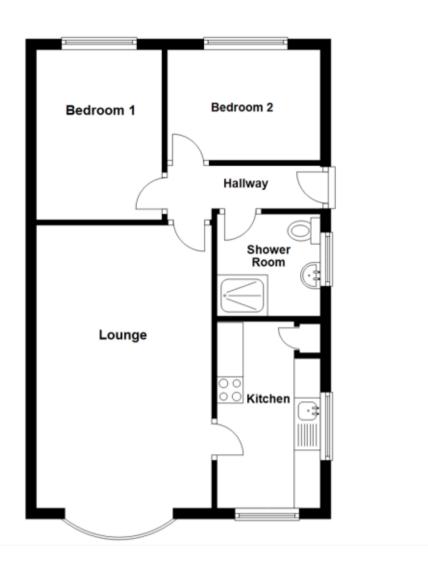

The interior of this beautifully presented property comprises a spacious living room, fitted kitchen, 2 bedrooms and a new shower room located on the first floor of the building. The property also has its own detached garage located in the communal parking area along from the property.