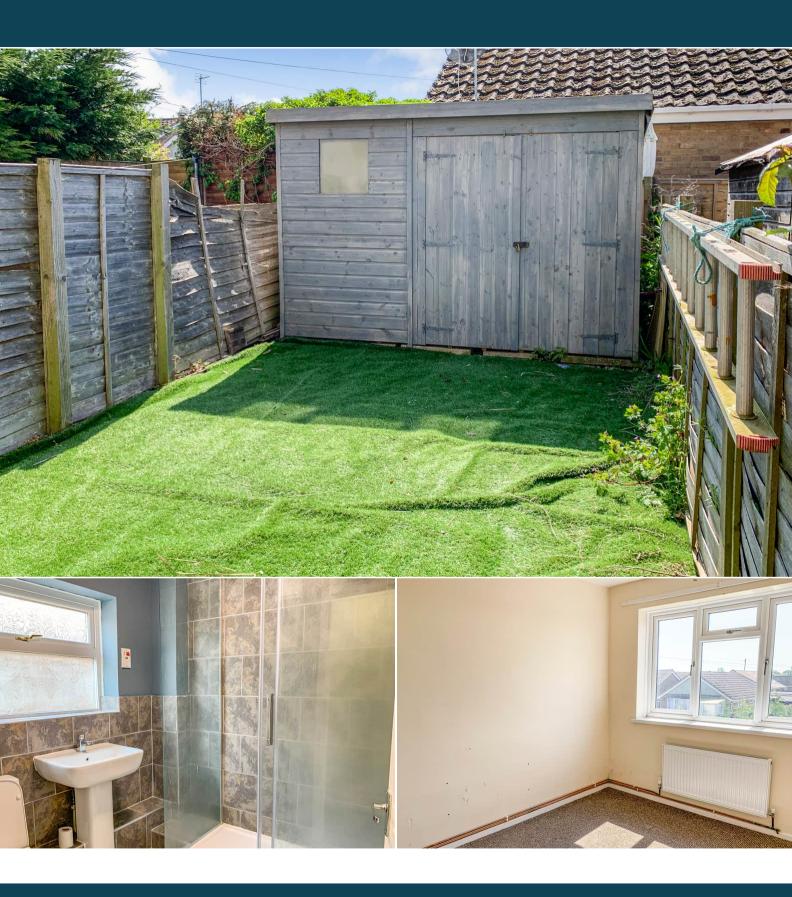

The interior of this beautifully presented property comprises a spacious living room, fitted kitchen, 2 bedrooms and a new shower room located on the first floor of the building. The property also has its own detached garage located in the communal parking area along from the property.