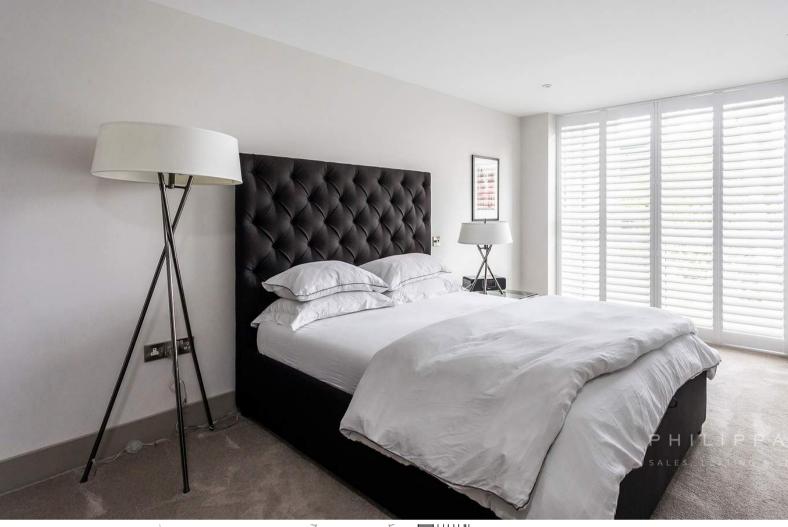

A communal staircase and lift lead to the first floor. The property is presented as new with stunning walnut flooring throughout the main living room, which is accessed via double doors from the hallway. The Open Plan kitchen living space has been well designed, with the kitchen being cleverly divided from the living space with an attractive quartz breakfast bar. The modern kitchen boasts a range of integral stainless steel appliances. From the living space sliding doors lead to the balcony which enjoys westerly aspect and views towards Parkstone golf course. The master bedroom enjoys similar views and a luxury ensuite shower room. The second double bedroom is also ensuite. A large double utility cupboard provides useful storage and houses the washing machine and tumble dryer. The property has a secure underground parking space.