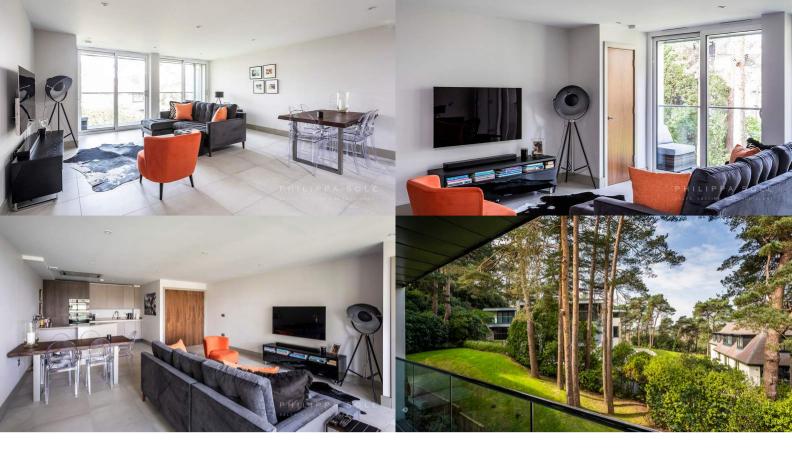

A communal staircase and lift lead to the first floor. The property is presented as new with stunning walnut flooring throughout the main living room, which is accessed via double doors from the hallway. The Open Plan kitchen living space has been well designed, with the kitchen being cleverly divided from the living space with an attractive quartz breakfast bar. The modern kitchen boasts a range of integral stainless steel appliances. From the living space sliding doors lead to the balcony which enjoys westerly aspect and views towards Parkstone golf course. The master bedroom enjoys similar views and a luxury ensuite shower room. The second double bedroom is also ensuite. A large double utility cupboard provides useful storage and houses the washing machine and tumble dryer. The property has a secure underground parking space.

## LOCATION

Located in an elevated position enjoying stunning views over Parkstone golf course, this new development is located halfway between the villages of Canford cliffs and Lilliput, which between them offer a range of café's restaurants and many supermarkets. The train stations at Branksome and Ashley Cross offer a direct line into London Waterloo in approximately two hours.