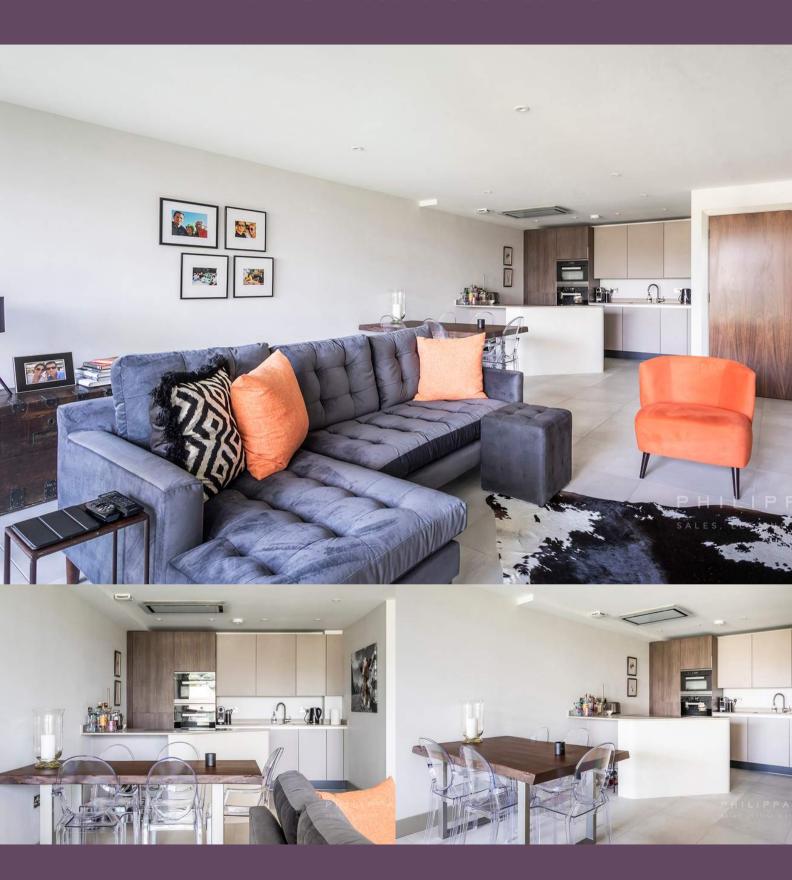

## ABOUT THIS PROPERTY

An immaculately presented two double bedroom first floor apartment, offering contemporary open plan accommodation in this prestigious recently built development. The property benefits from an ensuite to the master bedroom, utility cupboard, westerly facing balcony and secure underground parking space. The property is currently tenanted with an income of £1550 pcm

A communal staircase and lift lead to the first floor. The property is presented as new with stunning walnut flooring throughout the main living room, which is accessed via double doors from the hallway. The Open Plan kitchen living space has been well designed, with the kitchen being cleverly divided from the living space with an attractive quartz breakfast bar. The modern kitchen boasts a range of integral stainless steel appliances. From the living space sliding doors lead to the balcony which enjoys westerly aspect and views towards Parkstone golf course. The master bedroom enjoys similar views and a luxury ensuite shower room. The second double bedroom is also ensuite. A large double utility cupboard provides useful storage and houses the washing machine and tumble dryer. The property has a secure underground parking space.