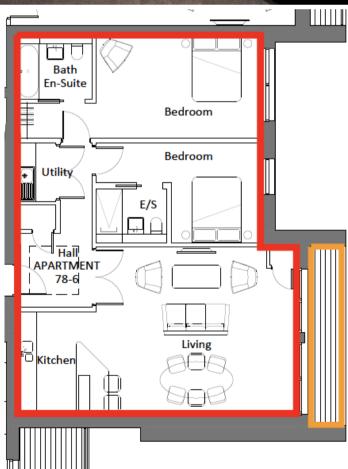

## ABOUT THIS PROPERTY

An immaculately presented two double bedroom first floor apartment, offering contemporary open plan accommodation in this prestigious recently built development. The property benefits from an ensuite to the master bedroom, utility cupboard, westerly facing balcony and secure underground parking space. The property is currently tenanted with an income of £1550 pcm

A communal staircase and lift lead to the first floor. The property is presented as new with stunning walnut flooring throughout the main living room, which is accessed via double doors from the hallway. The Open Plan kitchen living space has been well designed, with the kitchen being cleverly divided from the living space with an attractive quartz breakfast bar. The modern kitchen boasts a range of integral stainless steel appliances. From the living space sliding doors lead to the balcony which enjoys westerly aspect and views towards Parkstone golf course. The master bedroom enjoys similar views and a luxury ensuite shower room. The second double bedroom is also ensuite. A large double utility cupboard provides useful storage and houses the washing machine and tumble dryer. The property has a secure underground parking space.