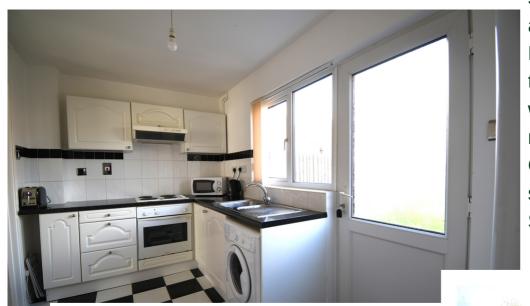

## Close to all amenities

Main door leads straight into the lounge which has a spiral staircase to the first floor. Window to front aspect. Kitchen with a range of units, built in oven and hob, space for fridge freezer. Door to garage and door to rear garden. On the first floor there are two double bedrooms with one of them having built in wardrobes. Three piece bathroom fitted. On the outside the rear garden is partly laid to paving with remainder laid to lawn. Gated side access which leads to the garage which is in a small block but adjacent to the property with up and over door. Small front garden laid to lawn.