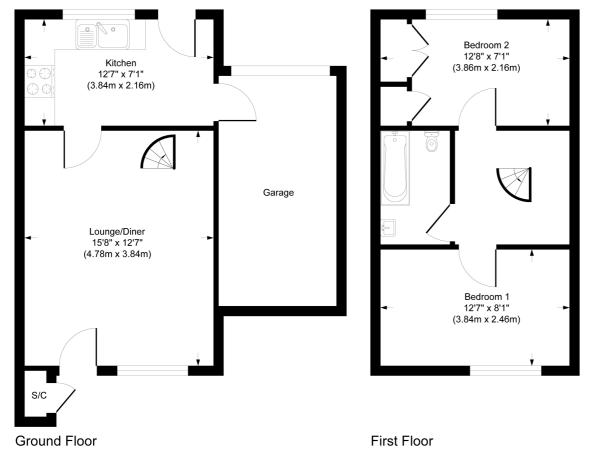

## Close to all amenities

Main door leads straight into the lounge which has a spiral staircase to the first floor. Window to front aspect. Kitchen with a range of units, built in oven and hob, space for fridge freezer. Door to garage and door to rear garden. On the first floor there are two double bedrooms with one of them having built in wardrobes. Three piece bathroom fitted. On the outside the rear garden is partly laid to paving with remainder laid to lawn. Gated side access which leads to the garage which is in a small block but adjacent to the property with up and over door. Small front garden laid to lawn.

## Approximate Gross Internal Area 581 sq ft - 54 sq m

Although every attempt has been made to ensure accuracy, all measurements are approximate This floorplan is for illustrative purposes only and not to scale.