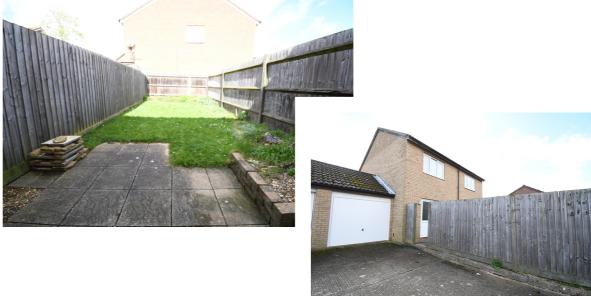

## £230,000

Well presented 2 Bedroom semidetached property being sold with no onward chain. The property has two double bedrooms, enclosed rear garden. Garage to the side of the property.

- Well presented 2 Bedroom semi-detached property
- Electric heating
- Lounge
- Kitchen
- Two bedrooms and bathroom on the first floor
- Enclosed rear garden
- Front garden
- Garage at the side of the property
  - Council Tax Band TBC
  - Energy Efficiency Rating D

## Close to all amenities

Main door leads straight into the lounge which has a spiral staircase to the first floor. Window to front aspect. Kitchen with a range of units, built in oven and hob, space for fridge freezer. Door to garage and door to rear garden. On the first floor there are two double bedrooms with one of them having built in wardrobes. Three piece bathroom fitted. On the outside the rear garden is partly laid to paving with remainder laid to lawn. Gated side access which leads to the garage which is in a small block but adjacent to the property with up and over door. Small front garden laid to lawn.