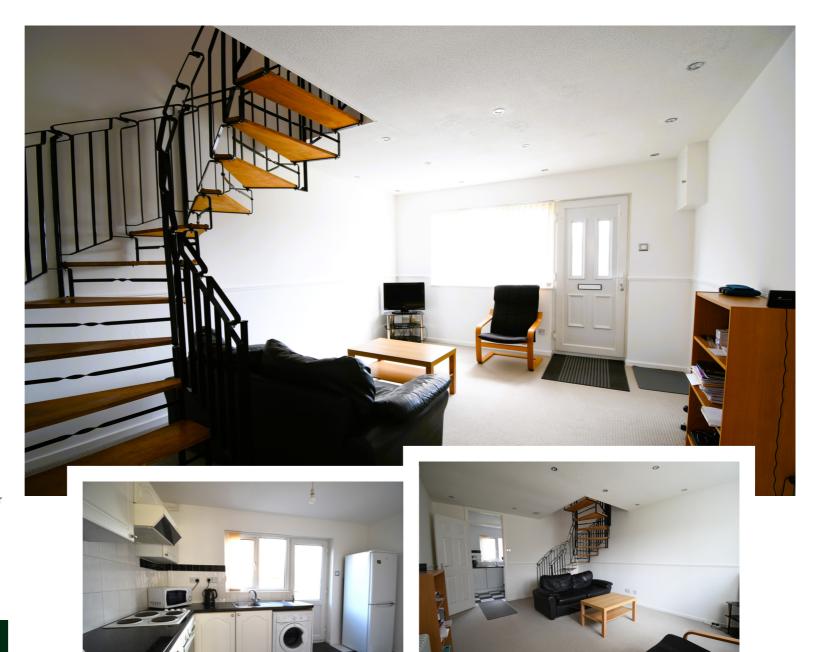

## Close to all amenities

Main door leads straight into the lounge which has a spiral staircase to the first floor. Window to front aspect. Kitchen with a range of units, built in oven and hob, space for fridge freezer. Door to garage and door to rear garden. On the first floor there are two double bedrooms with one of them having built in wardrobes. Three piece bathroom fitted. On the outside the rear garden is partly laid to paving with remainder laid to lawn. Gated side access which leads to the garage which is in a small block but adjacent to the property with up and over door. Small front garden laid to lawn.