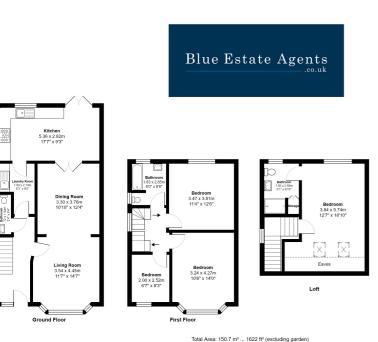

The ground floor also includes a convenient WC, ideal for guests, and a separate utility room—providing discreet space for laundry and additional storage.

Iotal Area: 150.7 m<sup>a</sup> ... 1622 π<sup>a</sup> (excluding garden, All measurements are approximate and for display purposes only