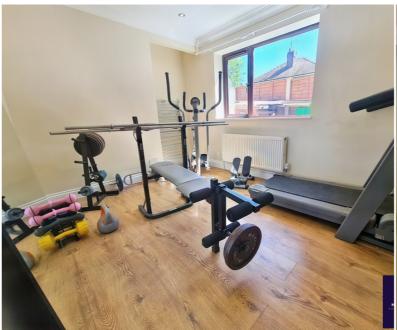

#### **Entrance**

Hallway.

#### Lounge

3.56m x 3.57m (11' 8" x 11' 9")

#### **Dining Room**

3.48m x 4.31m (11' 5" x 14' 2")

### Kitchen

5.53m x 2.34m (18' 2" x 7' 8")

# Conservatory

3.23m x 2.73m (10' 7" x 8' 11")

### Home Gym / Study

2.60m x 3.42m (8' 6" x 11' 3")

#### **Utility Room**

2.43m x 1.87m (8' 0" x 6' 2")

#### **Ground Floor WC**



Front: Hard standing parking for 3 x cars

Rear: Detached garage, lawned and patio areas.

#### **Upper Floor**

**Master Bedroom** 

### **En Suite Shower Room**

2.53m x 1.40m (8' 4" x 4' 7")

#### Bedroom 2

3.21m x 3.56m (10' 6" x 11' 8")

## Bedroom 3

3.53m x 2.83m (11' 7" x 9' 3")

#### Bedroom 4

3.21m x 2.93m (10' 6" x 9' 7")

#### Bedroom 5

2.18m x 2.08m (7' 2" x 6' 10")

#### Family Bathroom

2.06m x 2.23m (6' 9" x 7' 4")