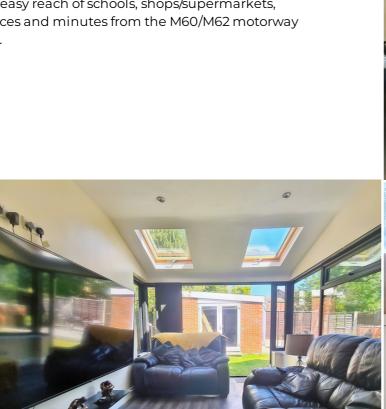

bedroomed semi-detached family home set in this very desirable residential area. The living accommodation briefly comprises; entrance hallway, front lounge, front dining room, modern fitted kitchen to conservatory with double doors doors to rear, ground floor w.c, utility, home gym/study and detached garage. Upstairs there are 5 bedrooms including master en suite shower room and a family bathroom. The property also has the benefit of gas central heating, uPVC double glazed windows, parking to front for 3 x cars and a pleasant garden to rear with detached garage. Ideally situated in this popular residential area within easy reach of schools, shops/supermarkets, leisure/fitness facilities, good public transport services and minutes from the M60/M62 motorway links.

### PROPERTY DESCRIPTION



#### **Entrance**

Hallway.

#### Lounge

3.56m x 3.57m (11' 8" x 11' 9")

#### **Dining Room**

3.48m x 4.31m (11' 5" x 14' 2")

### Kitchen

5.53m x 2.34m (18' 2" x 7' 8")

# Conservatory

3.23m x 2.73m (10' 7" x 8' 11")

### Home Gym / Study

2.60m x 3.42m (8' 6" x 11' 3")

#### **Utility Room**

2.43m x 1.87m (8' 0" x 6' 2")

#### **Ground Floor WC**



Front: Hard standing parking for 3 x cars

Rear: Detached garage, lawned and patio areas.

#### **Upper Floor**

**Master Bedroom** 

### **En Suite Shower Room**

2.53m x 1.40m (8' 4" x 4' 7")

#### Bedroom 2

3.21m x 3.56m (10' 6" x 11' 8")

## Bedroom 3

3.53m x 2.83m (11' 7" x 9' 3")

#### Bedroom 4

3.21m x 2.93m (10' 6" x 9' 7")

#### Bedroom 5

2.18m x 2.08m (7' 2" x 6' 10")

#### Family Bathroom

2.06m x 2.23m (6' 9" x 7' 4")