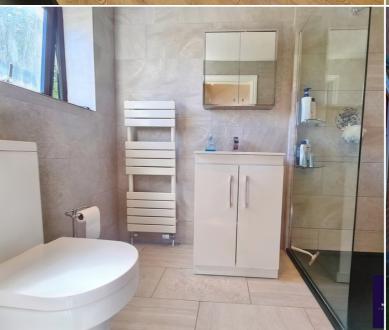

### **En Suite Shower Room**

2.53m x 1.40m (8' 4" x 4' 7")

#### Family Bathroom

2.06m x 2.23m (6' 9" x 7' 4")