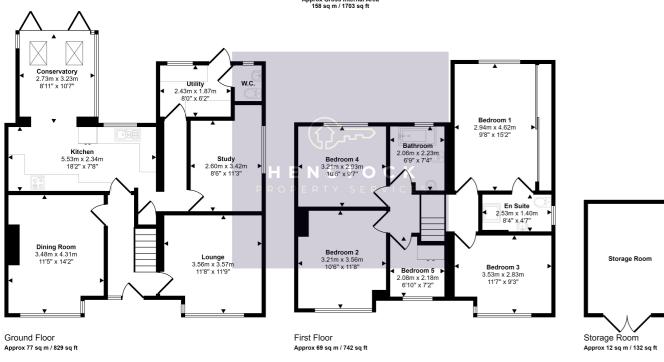

# 2 Cleworth Road Middleton, Lancashire, MANCHESTER M24 5DF

- 5 BEDROOMED EXTENDED SEMI-DETACHED
- HOME GYM / OFFICE SPACE
- DETACHED GARAGE
- UTILITY / STORE ROOM

- GROUND FLOOR W.C
- MASTER EN-SUITE SHOWER
- GAS CENTRAL HEATING
- UPVC DOUBLE GLAZED

£355,000

Henstock Property Services are pleased to market well presented and extensively extended, 5 bedroomed semi-detached family home set in this very desirable residential area. The living accommodation briefly comprises; entrance hallway, front lounge, front dining room, modern fitted kitchen to conservatory with double doors doors to rear, ground floor w.c, utility, home gym/study and detached garage. Upstairs there are 5 bedrooms including master en suite shower room and a family bathroom. The property also has the benefit of gas central heating, uPVC double glazed windows, parking to front for 3 x cars and a pleasant garden to rear with detached garage. Ideally situated in this popular residential area within easy reach of schools, shops/supermarkets, leisure/fitness facilities, good public transport services and minutes from the M60/M62 motorway links.

#### **Entrance**

Hallway.

#### Lounge

3.56m x 3.57m (11' 8" x 11' 9")

#### **Dining Room**

3.48m x 4.31m (11' 5" x 14' 2")

### Kitchen

5.53m x 2.34m (18' 2" x 7' 8")

# Conservatory

3.23m x 2.73m (10' 7" x 8' 11")

### Home Gym / Study

2.60m x 3.42m (8' 6" x 11' 3")

#### **Utility Room**

2.43m x 1.87m (8' 0" x 6' 2")

#### **Ground Floor WC**

Front: Hard standing parking for 3 x cars

Rear: Detached garage, lawned and patio areas.

#### **Upper Floor**

**Master Bedroom** 

### **En Suite Shower Room**

2.53m x 1.40m (8' 4" x 4' 7")

#### Bedroom 2

3.21m x 3.56m (10' 6" x 11' 8")

## Bedroom 3

3.53m x 2.83m (11' 7" x 9' 3")

#### Bedroom 4

3.21m x 2.93m (10' 6" x 9' 7")

#### Bedroom 5

2.18m x 2.08m (7' 2" x 6' 10")

#### Family Bathroom

2.06m x 2.23m (6' 9" x 7' 4")