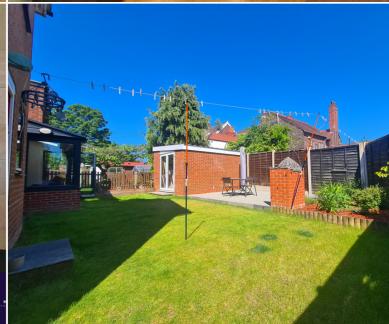

#### **Ground Floor WC**

Front: Hard standing parking for 3 x cars

Rear: Detached garage, lawned and patio areas.