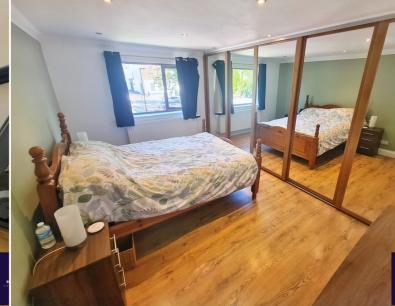

#### **Upper Floor**

**Master Bedroom** 

#### Bedroom 2

3.21m x 3.56m (10' 6" x 11' 8")

## Bedroom 3

3.53m x 2.83m (11' 7" x 9' 3")

#### Bedroom 4

3.21m x 2.93m (10' 6" x 9' 7")

#### Bedroom 5

2.18m x 2.08m (7' 2" x 6' 10")