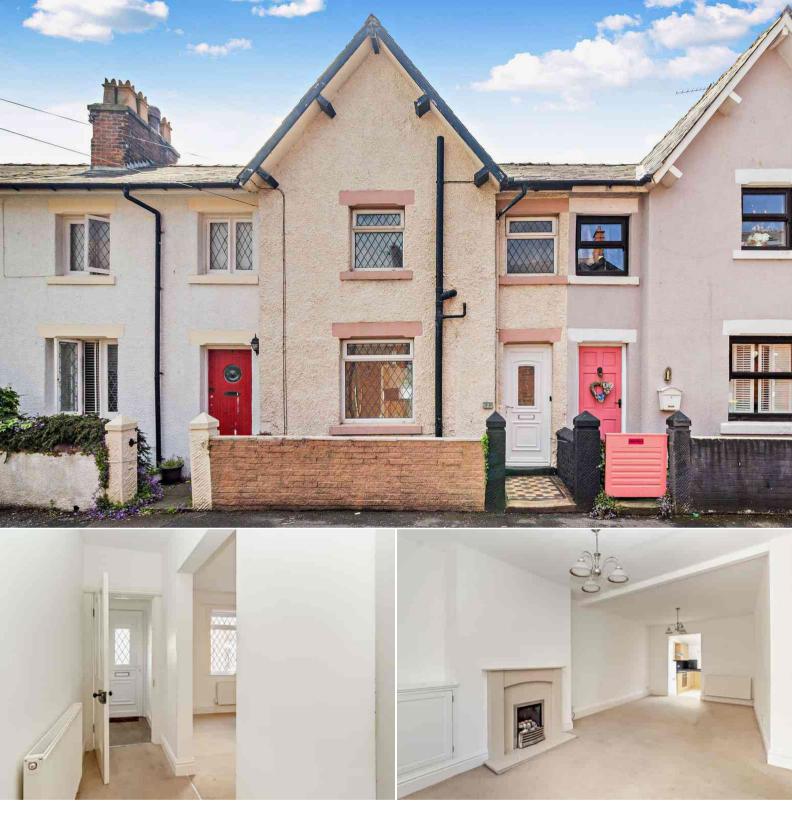

## South Clifton Street Lytham St Annes

Bettermove are proud to present this 2 bedroom terraced house in Lytham St Annes, available with no forward chain.

The property benefits from double glazing, gas central heating throughout and has on street parking available. The council tax band is B.

This is a leasehold property with 912 years remaining on the lease; the ground rent is £1.00 every 6 months.

The interior of this beautifully presented property comprises a spacious living room, fitted kitchen, utility and WC on the ground floor. The first floor consists of 2 bedrooms, a WC and the family bathroom. The exterior boasts a private rear yard.

Located in the popular town of Lytham St Annes, the property is close to a range of amenities, including shops, supermarkets, restaurants and pubs, as well as a short walk to the beach. Excellent transport connections can be found from Lytham Train Station, as well as a range of local buses, and Blackpool Airport.