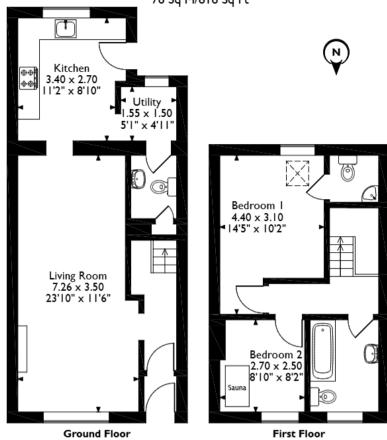

## South Clifton Street, Lytham St. Annes, Lancashire Approximate Gross Internal Area 76 Sq M/818 Sq Ft

Please note that the location of doors, windows and other items are approximate and this floorplan is to be used for illustrative purposes only. Unauthorized reproduction is prohibited.