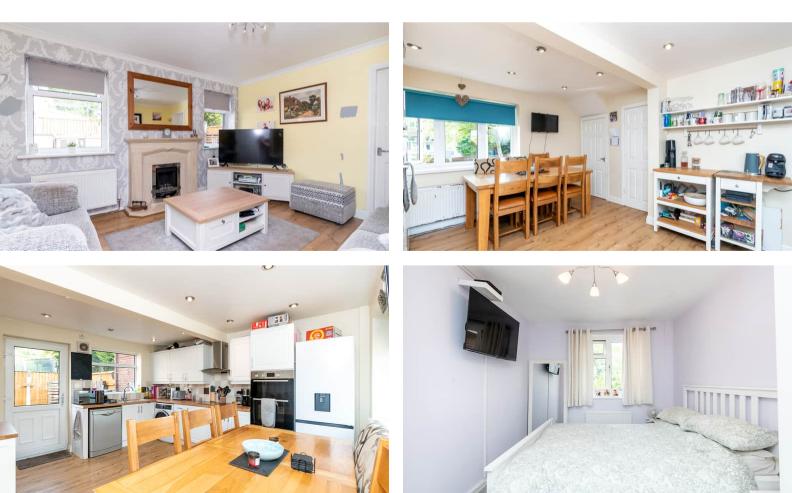

Upon entering the property, you are greeted by a warm and welcoming atmosphere. The living room, bathed in natural light streaming through windows, boasts a cozy ambiance, ideal for relaxation or entertaining friends and family. Adjacent to the living room is a spacious kitchen/dining area that can comfortably accommodate a sizable dining table, perfect for hosting gatherings or enjoying meals together.

The property's well-appointed kitchen is a true delight for any home chef. It features ample counter space, and plenty of storage cabinets to cater to all your culinary needs.

Moving upstairs, you'll discover three bedrooms, the master bedroom, with its large windows, offers an abundance of natural light. The additional bedrooms are equally inviting, making them ideal for children, guests, or even a home office if desired.