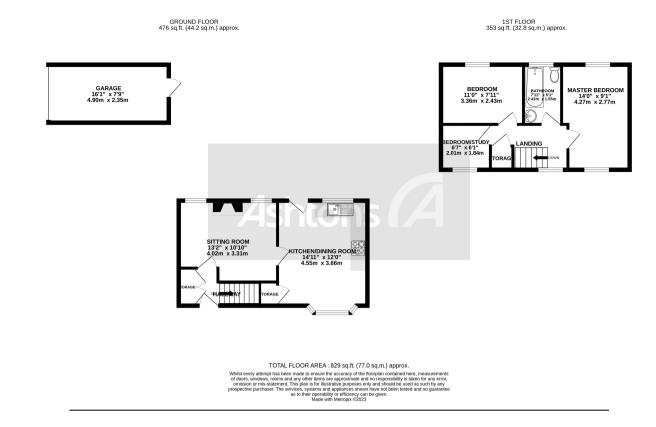

## 12 Daniel Close, Birchwood, Warrington, Cheshire. WA3 6QL. Offers Over £210,000

Positioned on a corner plot | Freehold title | Three bedrooms & Bathroom | Detached garage and driveway | Conveniently located close to amenities and Birchwood train station |

The property's well-appointed kitchen is a true delight for any home chef. It features ample counter space, and plenty of storage cabinets to cater to all your culinary needs.

Moving upstairs, you'll discover three bedrooms, the master bedroom, with its large windows, offers an abundance of natural light. The additional bedrooms are equally inviting, making them ideal for children, guests, or even a home office if desired.