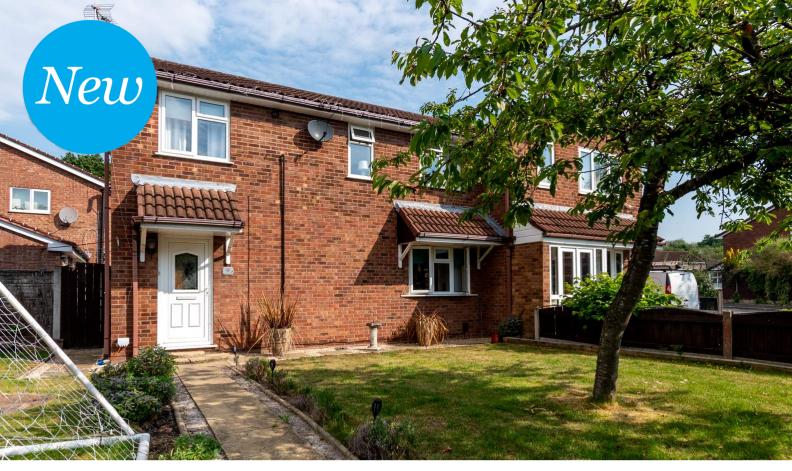

## 12 Daniel Close, Birchwood, Warrington, Cheshire. WA3 6QL. Offers Over £210,000

Positioned on a corner plot | Freehold title | Three bedrooms & Bathroom | Detached garage and driveway | Conveniently located close to amenities and Birchwood train station |

Situated in the desirable neighborhood of Daniel Close, Birchwood this property benefits from its close proximity to local amenities, schools, parks, and transportation links, ensuring convenience and easy access to everything you need.