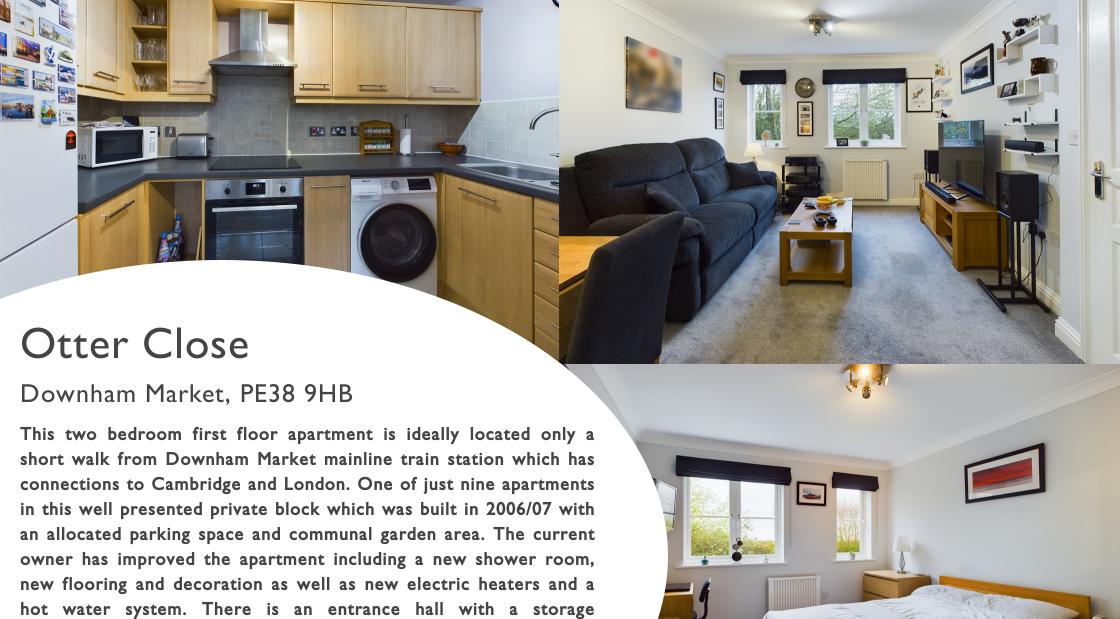

9 Market Place, Downham Market PE38 9DG 01366 385588 info@kingpartners.co.uk

Downham Market, PE38 9HB

SALES • LETTINGS • MORTGAGES

(01366 385588 🌙

info@kingpartners.co.uk

£149,000

appreciate all it has to offer.

cupboard, living room, fitted kitchen, two bedrooms and a shower room. This very well presented apartment must be viewed to fully

Door Leading To:

Entrance Hall

Electric radiator. Door entry intercom. Door to storage cupboard. Door to airing cupboard with Fisher hot water tank.