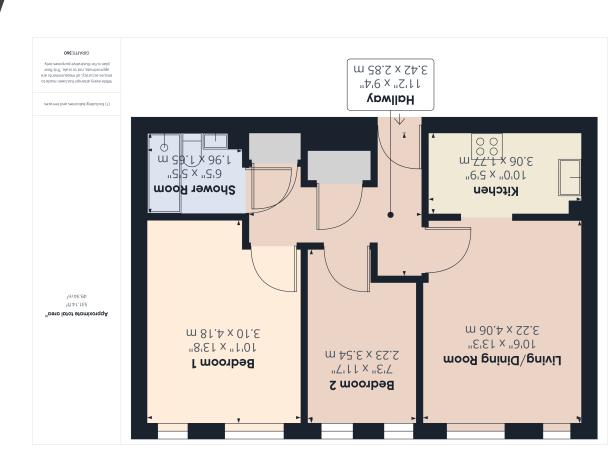

cupboard, living room, fitted kitchen, two bedrooms and a shower room. This very well presented apartment must be viewed to fully

Door Leading To:

Entrance Hall

Electric radiator. Door entry intercom. Door to storage cupboard. Door to airing cupboard with Fisher hot water tank.

Living/Dining Room

10' 6"  $\times$  13' 3" (3.20m  $\times$  4.04m) UPVC double glazed window to rear. Electric radiator. Television point. Telephone point. Opening to kitchen.

Kitchen

10' 0"  $\times$  5' 9" (3.05m  $\times$  1.75m) Fitted with a range of wall and base units with worktops over incorporating a stainless steel sink and drainer with mixer tap. Builtin electric hob & oven with stainless steel extractor hood. Space for washing machine. Space for fridge. Tiled splash backs. Tiled floor. Consumer unit.

Bedroom I

10' l"  $\times$  13' 8" (3.07m  $\times$  4.17m) Two UPVC double glazed window to rear. Electric radiator. Television point. Telephone point.

Bedroom 2

7' 3"  $\times$  11' 7" (2.21m  $\times$  3.53m) Two UPVC double glazed window to rear. Electric radiator.

Shower Room

6'  $5" \times 5' 5"$  (1.96m  $\times$  1.65m) Double width tiled shower cubicle. W.C. Wash hand basin within a vanity unit. Fully tiled walls. Tiled floor. Shaver point. Heated towel rail. Extractor fan.