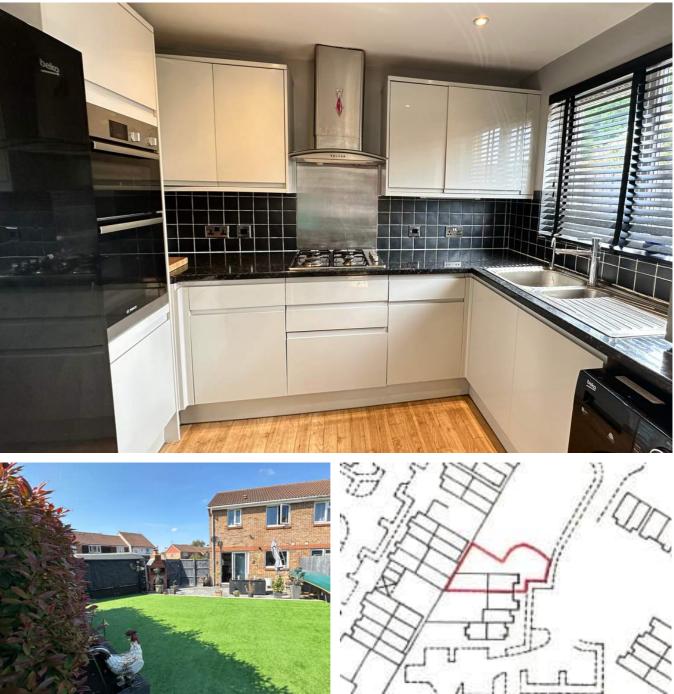

#### The Property

A well presented three bedroom end of terrace family home set within a corner plot location offering scope to extend "subject to planning permission" to the side of the property with a private driveway providing off road parking for several vehicles and rear gated access. The accommodation comprises entrance porch, downstairs cloakroom, living room with Amtico flooring and archway leading to dining room with sliding patio doors to rear garden and fitted kitchen. The first floor comprises three bedrooms and a bathroom with white "kidney shaped" bath with built in Aqualisa power shower and screen, and there is access to loft space from the landing. The property has double glazing and gas central heating throughout and a low maintenance rear garden with summer house and shed. No onward chain.