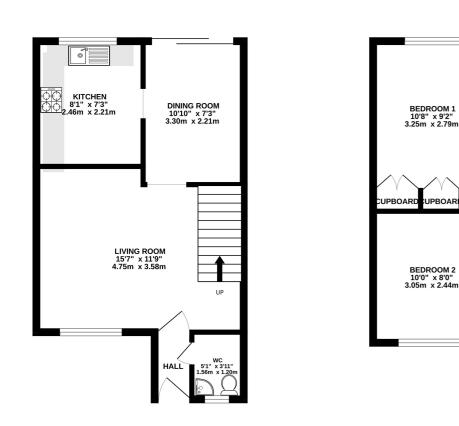

BATHROO

BEDROOM 3 11'0" x 7'0" 3.35m x 2.13m

These particulars have been produced in good faith and are believed to be materially correct and fair though their accuracy is not guaranteed and not intended to form part of any contract. None of the appliances or devices have been tested by Luff & Wilkin Property Specialists Ltd and no warranty is given or implied as to their working order.

#### The Property

A well presented three bedroom end of terrace family home set within a corner plot location offering scope to extend "subject to planning permission" to the side of the property with a private driveway providing off road parking for several vehicles and rear gated access. The accommodation comprises entrance porch, downstairs cloakroom, living room with Amtico flooring and archway leading to dining room with sliding patio doors to rear garden and fitted kitchen. The first floor comprises three bedrooms and a bathroom with white "kidney shaped" bath with built in Aqualisa power shower and screen, and there is access to loft space from the landing. The property has double glazing and gas central heating throughout and a low maintenance rear garden with summer house and shed. No onward chain.