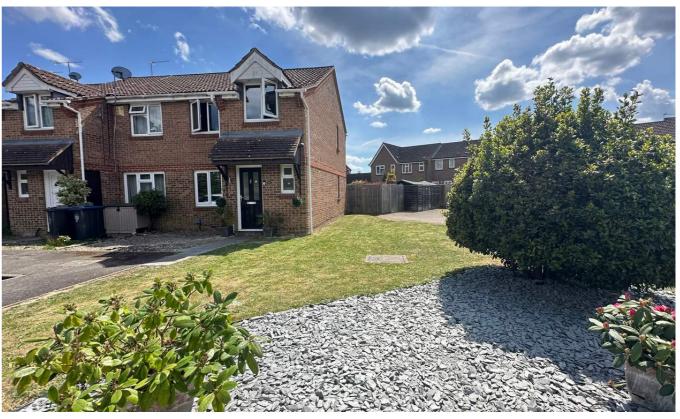

- Corner Plot Garden
- End of terrace
- Potential to Extend (STPP)
- Downstairs Cloakroom
- Bath & Aqualisa Shower

Luffandwilkin.co.uk info@luffandwilkin.co.uk Tel 01252 838 899 1 Guildford Road, Frimley Green, Surrey, GU16 6NL

#### The Property

A well presented three bedroom end of terrace family home set within a corner plot location offering scope to extend "subject to planning permission" to the side of the property with a private driveway providing off road parking for several vehicles and rear gated access. The accommodation comprises entrance porch, downstairs cloakroom, living room with Amtico flooring and archway leading to dining room with sliding patio doors to rear garden and fitted kitchen. The first floor comprises three bedrooms and a bathroom with white "kidney shaped" bath with built in Aqualisa power shower and screen, and there is access to loft space from the landing. The property has double glazing and gas central heating throughout and a low maintenance rear garden with summer house and shed. No onward chain.