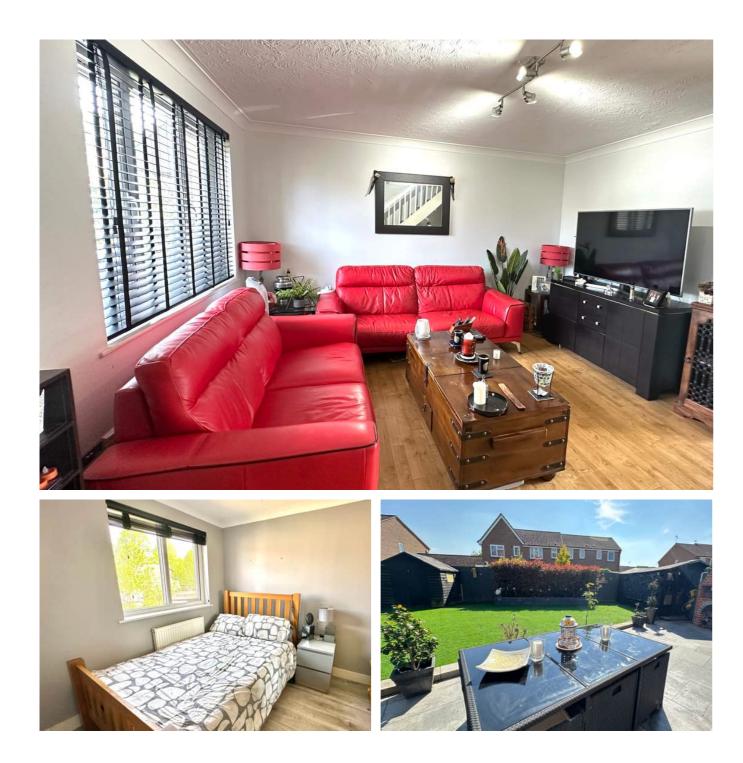

#### The Property

A well presented three bedroom end of terrace family home set within a corner plot location offering scope to extend "subject to planning permission" to the side of the property with a private driveway providing off road parking for several vehicles and rear gated access. The accommodation comprises entrance porch, downstairs cloakroom, living room with Amtico flooring and archway leading to dining room with sliding patio doors to rear garden and fitted kitchen. The first floor comprises three bedrooms and a bathroom with white "kidney shaped" bath with built in Aqualisa power shower and screen, and there is access to loft space from the landing. The property has double glazing and gas central heating throughout and a low maintenance rear garden with summer house and shed. No onward chain.