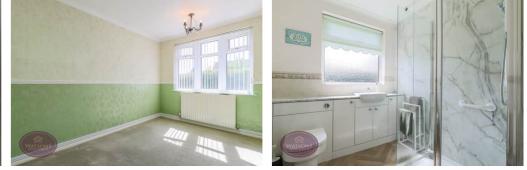

#### Bedroom 1

3.89m x 2.89m (12' 9" x 9' 6") UPVC double glazed window to the front, fitted wardrobes and radiator.

### Bedroom 2

3.87m x 2.65m (12' 8" x 8' 8") UPVC double glazed window to the front and radiator.

### Shower Room

3 piece suite in white comprising WC, vanity sink unit and shower cubicle. Obscured uPVC double glazed window to the side and radiator.