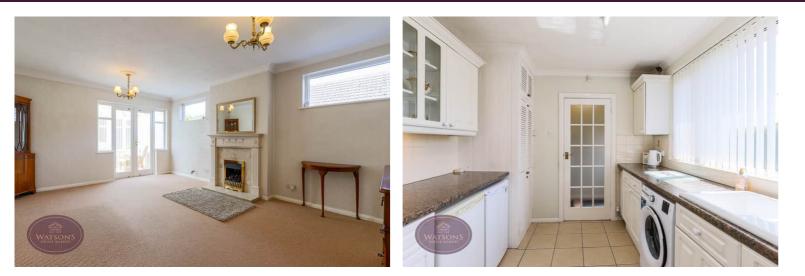

# Lounge

5.45m x 3.75m (17' 11" x 12' 4") UPVC double glazed window to the side, radiator. French doors to the conservatory. Door to the inner lobby.

# **Dining Kitchen**

3.41m x 2.74m (11' 2" x 9' 0") A range of matching wall & base units, work surfaces incorporating an inset sink & drainer unit. Space for cooker, plumbing for washing machine, radiator, uPVC double glazed window to the front and door to the rear garden.