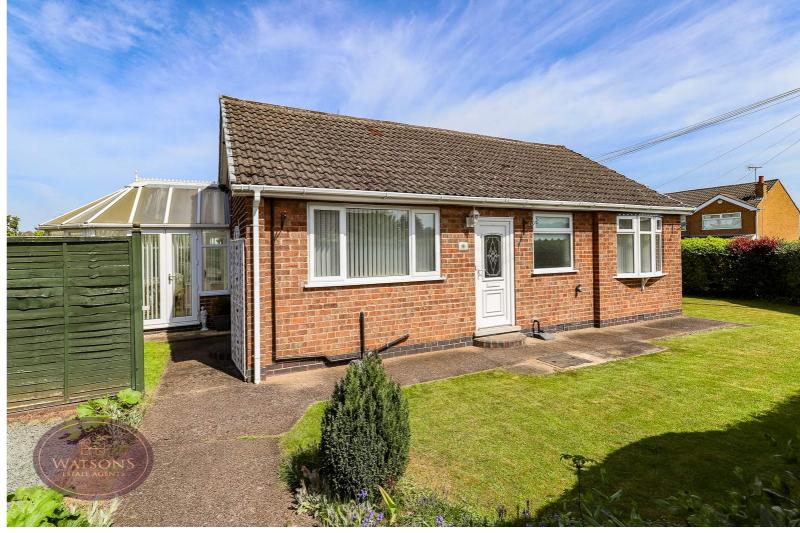

#### Vernon Drive, Nuthall, NG16 1AR

Guide Price £260,000

Call us 8am-8pm - 7 days a week

GROUND FLOOR

\*\*\*DOWNSIZE WITHOUT THE COMPROMISE\*\*\* A superb, generously proportioned two bedroom detached bungalow, on the popular 'Horsendale' estate in Nuthall. Sitting on a corner plot, and benefiting from a spacious lounge/diner, conservatory, driveway, garage, and southwest facing rear garden. Briefly comprising; entrance hallway, kitchen, shower room, lounge/diner, two bedrooms, conservatory. Outside, wrap around gardens, including a southwest facing rear, driveway and garage. Located on the 'Horsendale' estate in Nuthall, nearby amenities include a range of shops, sought after schools, and pubs, along with excellent road access via the nearby A610 and M1 at J26. The town of Kimberley is a short drive away for further shops, and a supermarket. Contact Watsons to arrange a viewing.

# Outside

To the front & side of the property is a turfed lawn, flower bed borders with a range of plants & shrubs, decorative gravel beds & patio and is enclosed by hedge to the perimeter. To the side of the property, a concrete driveway provides off road parking leading to the garage measuring 6.06m x 2.72m with up & over door and power. The South West facing rear garden comprises a paved patio seating area, turfed lawn and is enclosed by hedge, wall & timber fencing to the perimeter with gated access to the side.