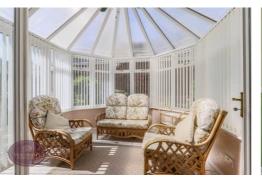

# Conservatory

3.4m x 3.14m (11' 2" x 10' 4") Brick & uPVC double glazed construction, tiled flooring, and French doors to the rear garden.