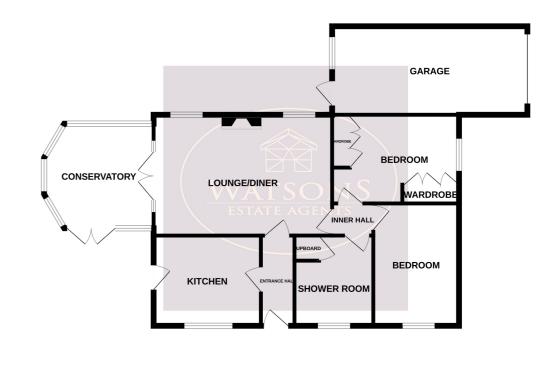

#### Vernon Drive, Nuthall, NG16 1AR

Guide Price £260,000

Call us 8am-8pm - 7 days a week

GROUND FLOOR

\*\*\*DOWNSIZE WITHOUT THE COMPROMISE\*\*\* A superb, generously proportioned two bedroom detached bungalow, on the popular 'Horsendale' estate in Nuthall. Sitting on a corner plot, and benefiting from a spacious lounge/diner, conservatory, driveway, garage, and southwest facing rear garden. Briefly comprising; entrance hallway, kitchen, shower room, lounge/diner, two bedrooms, conservatory. Outside, wrap around gardens, including a southwest facing rear, driveway and garage. Located on the 'Horsendale' estate in Nuthall, nearby amenities include a range of shops, sought after schools, and pubs, along with excellent road access via the nearby A610 and M1 at J26. The town of Kimberley is a short drive away for further shops, and a supermarket. Contact Watsons to arrange a viewing.

# Outside

To the front & side of the property is a turfed lawn, flower bed borders with a range of plants & shrubs, decorative gravel beds & patio and is enclosed by hedge to the perimeter. To the side of the property, a concrete driveway provides off road parking leading to the garage measuring 6.06m x 2.72m with up & over door and power. The South West facing rear garden comprises a paved patio seating area, turfed lawn and is enclosed by hedge, wall & timber fencing to the perimeter with gated access to the side.