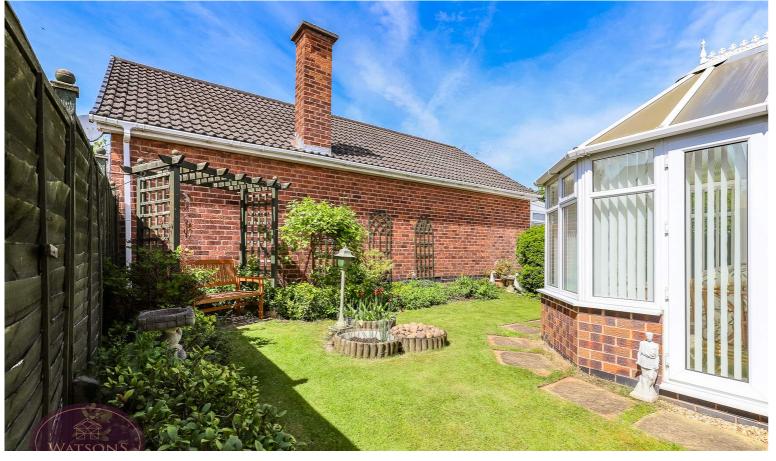

#### Vernon Drive, Nuthall, NG16 1AR

Guide Price £260,000

Call us 8am-8pm - 7 days a week

GROUND FLOOR

\*\*\*DOWNSIZE WITHOUT THE COMPROMISE\*\*\* A superb, generously proportioned two bedroom detached bungalow, on the popular 'Horsendale' estate in Nuthall. Sitting on a corner plot, and benefiting from a spacious lounge/diner, conservatory, driveway, garage, and southwest facing rear garden. Briefly comprising; entrance hallway, kitchen, shower room, lounge/diner, two bedrooms, conservatory. Outside, wrap around gardens, including a southwest facing rear, driveway and garage. Located on the 'Horsendale' estate in Nuthall, nearby amenities include a range of shops, sought after schools, and pubs, along with excellent road access via the nearby A610 and M1 at J26. The town of Kimberley is a short drive away for further shops, and a supermarket. Contact Watsons to arrange a viewing.

# Outside

To the front & side of the property is a turfed lawn, flower bed borders with a range of plants & shrubs, decorative gravel beds & patio and is enclosed by hedge to the perimeter. To the side of the property, a concrete driveway provides off road parking leading to the garage measuring 6.06m x 2.72m with up & over door and power. The South West facing rear garden comprises a paved patio seating area, turfed lawn and is enclosed by hedge, wall & timber fencing to the perimeter with gated access to the side.