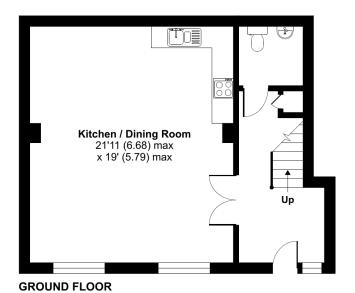

### Priorygate Court, Castle Cary, BA7

Approximate Area = 1104 sq ft / 102.5 sq m For identification only - Not to scale

Floor plan produced in accordance with RICS Property Measurement Standards incorporating international Property Measurement Standards (IPMS2 Residential). © ntchecom 2024. Produced for Cooper and Tanner. REF: 1116698