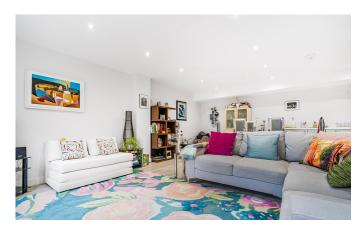

Upon entering, you are immediately greeted by the warm embrace of hardwood flooring that spans the ground level, creating a seamless flow throughout the open plan living area. Bathed in natural light streaming through southern facing windows, the living space exudes an inviting ambiance, perfect for both relaxation and entertainment. There is a well proportioned downstairs washroom that could house an additional shower cubicle subject to the relevant permissions being granted.