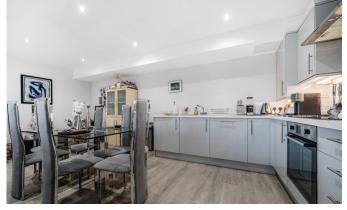

The stylish open plan kitchen/diner that is conveniently situated next to the living area boasts sleek countertops, modern fittings and fixtures, and plenty of storage space. Ascending the staircase to the first floor, you'll find two spacious bedrooms, each offering a spacious area that is able to accommodate a double bed and furniture. Soft carpets underfoot create a cosy atmosphere, while ample closet space ensures plenty of storage for your belongings. On the landing, there is a versatile home office space, perfect for remote work, creative pursuits, or simply additional storage. Completing the upstairs level is a modern bathroom, featuring a soothing colour palette and a bathtub/shower combination.