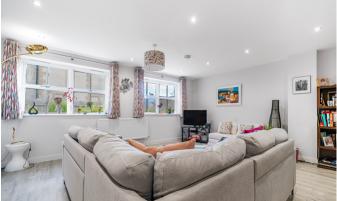

Upon entering, you are immediately greeted by the warm embrace of hardwood flooring that spans the ground level, creating a seamless flow throughout the open plan living area. Bathed in natural light streaming through southern facing windows, the living space exudes an inviting ambiance, perfect for both relaxation and entertainment. There is a well proportioned downstairs washroom that could house an additional shower cubicle subject to the relevant permissions being granted.