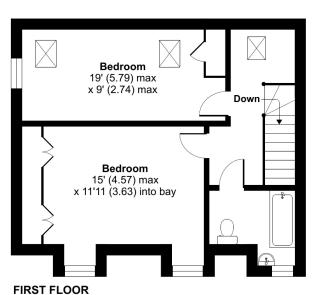

### Priorygate Court, Castle Cary, BA7

Approximate Area = 1104 sq ft / 102.5 sq m For identification only - Not to scale

Floor plan produced in accordance with RICS Property Measurement Standards incorporating international Property Measurement Standards (IPMS2 Residential). © ntchecom 2024. Produced for Cooper and Tanner. REF: 1116698