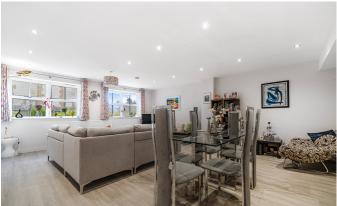

Upon entering, you are immediately greeted by the warm embrace of hardwood flooring that spans the ground level, creating a seamless flow throughout the open plan living area. Bathed in natural light streaming through southern facing windows, the living space exudes an inviting ambiance, perfect for both relaxation and entertainment. There is a well proportioned downstairs washroom that could house an additional shower cubicle subject to the relevant permissions being granted.

The stylish open plan kitchen/diner that is conveniently situated next to the living area boasts sleek countertops, modern fittings and fixtures, and plenty of storage space. Ascending the staircase to the first floor, you'll find two spacious bedrooms, each offering a spacious area that is able to accommodate a double bed and furniture. Soft carpets underfoot create a cosy atmosphere, while ample closet space ensures plenty of storage for your belongings. On the landing, there is a versatile home office space, perfect for remote work, creative pursuits, or simply additional storage. Completing the upstairs level is a modern bathroom, featuring a soothing colour palette and a bathtub/shower combination.