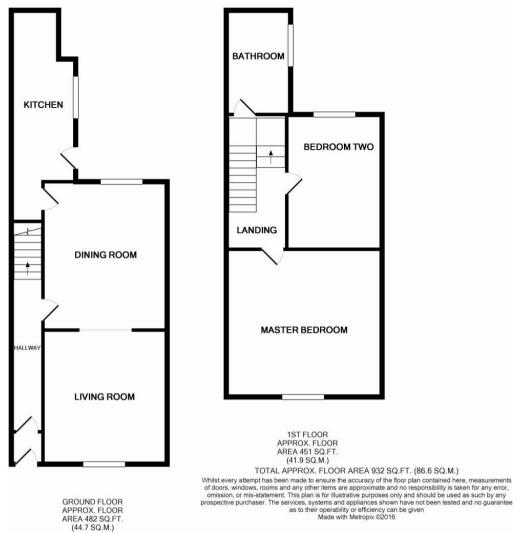

The interior of this property comprises a spacious living room, dining room and fitted kitchen on the ground floor. The first floor consists of 2 bedrooms and the family bathroom.

Located in the popular town of Bishop Auckland, the property is close to excellent transport connections can be found from A688 and A689.

This exciting opportunity should not be missed! All enquiries can be made through Bettermove on 0330 004 0050.

GROUND FLOOR APPROX. FLOOR AREA 482 SQ.FT. (44.7 SQ.M.)