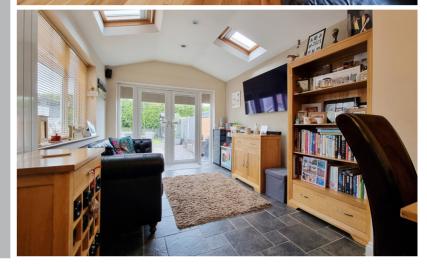

#### Family Room

11' 9" x 9' 4" (3.58m x 2.84m) Vaulted ceiling, double glazed French doors to the rear and double glazed window to the side, two Skylight windows, ceramic tiled flooring, radiator.