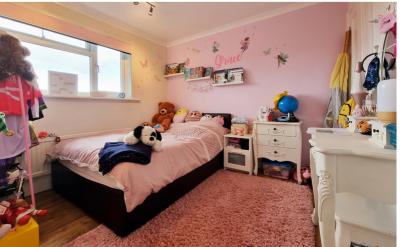

## Bedroom Three

9' 5" x 6' 9" (2.87m x 2.06m) Built-in wardrobes, double glazed window to the rear, radiator.

#### Bedroom Four

9'10" x 6' 6" (3.00m x 1.98m) Double glazed window to the front, radiator.