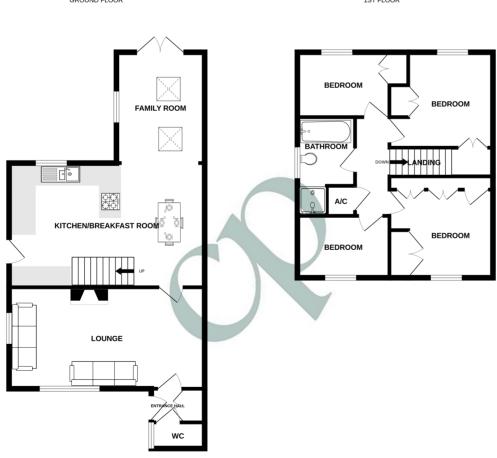

#### **Ground Floor**

#### **Entrance Hall**

Entrance door, oak flooring, access to:

#### Cloakroom

A suite comprising of a low level WC, vanity unit wash hand basin, double glazed window to the front, radiator, ceramic tiled flooring.

#### Lounge

20' 8" x 10' 10" (6.30m x 3.30m) Feature fireplace with log burner, oak flooring, coving, double glazed bay window to the front, two radiators.

#### Kitchen/Dining Area

21' 4" x 13' 1" (6.50m x 3.99m) A range of base and wall mounted units with lighting under and work surfaces over, breakfast bar, double sink and drainer, split-level double oven, AEG hob with extractor over, integrated dishwasher and washer/dryer, space for fridge freezer, ceramic tiled flooring, double glazed door to the side and double glazed window to the rear, radiator, opening to:

#### Family Room

11' 9" x 9' 4" (3.58m x 2.84m) Vaulted ceiling, double glazed French doors to the rear and double glazed window to the side, two Skylight windows, ceramic tiled flooring, radiator.

## First Floor

# Landing

Access to loft, airing cupboard housing hot water tank and boiler.

#### Bedroom One

10' 6" x 9' 1" (3.20m x 2.77m) Two large built-in wardrobes, double glazed window to the front, radiator.

#### Bedroom Two

11' 8" x 10' 0" (3.56m x 3.05m) Two builtin wardrobes, double glazed window to the rear, radiator.

## Bedroom Three

9' 5" x 6' 9" (2.87m x 2.06m) Built-in wardrobes, double glazed window to the rear, radiator.

#### Bedroom Four

9'10" x 6' 6" (3.00m x 1.98m) Double glazed window to the front, radiator.

#### Bathroom

A suite comprising of a panelled bath and separate shower cubicle, low level WC, vanity unit wash hand basin, heated towel rail, double glazed window to the side.