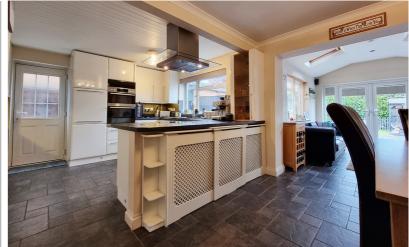

#### Kitchen/Dining Area

21' 4" x 13' 1" (6.50m x 3.99m) A range of base and wall mounted units with lighting under and work surfaces over, breakfast bar, double sink and drainer, split-level double oven, AEG hob with extractor over, integrated dishwasher and washer/dryer, space for fridge freezer, ceramic tiled flooring, double glazed door to the side and double glazed window to the rear, radiator, opening to: