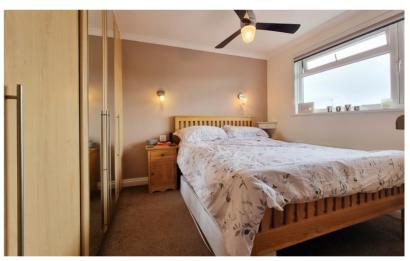

#### Bedroom One

10' 6" x 9' 1" (3.20m x 2.77m) Two large built-in wardrobes, double glazed window to the front, radiator.

#### Bedroom Two

11' 8" x 10' 0" (3.56m x 3.05m) Two builtin wardrobes, double glazed window to the rear, radiator.