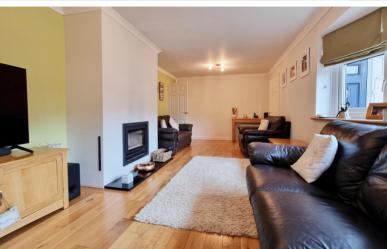

#### Lounge

20' 8" x 10' 10" (6.30m x 3.30m) Feature fireplace with log burner, oak flooring, coving, double glazed bay window to the front, two radiators.