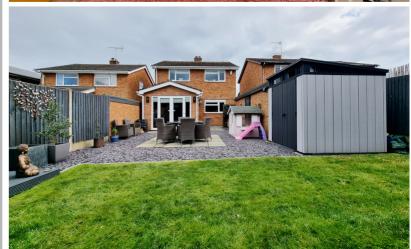

#### Rear Garden

Good size patio seating area with slate shingle borders, shaped lawn, wooden decked area, door to garage.

#### Garage

Up and over door, power and light.

#### Parking

Driveway providing ample off-road parking.