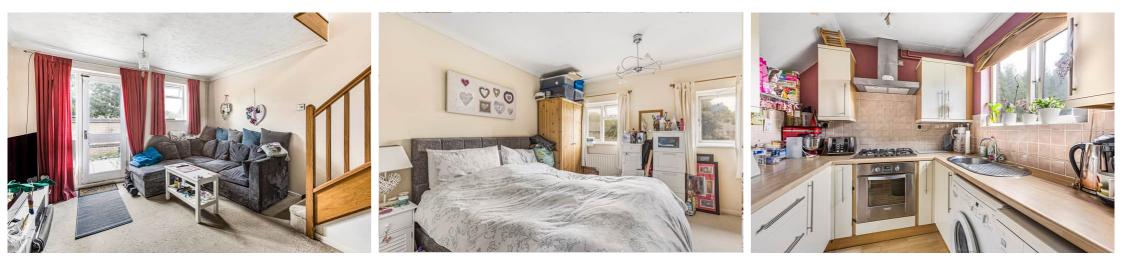

#### Lounge

11ft 10in x 14ftft 6in approx.

L-shaped as stairs rise upwards.

With aspects to rear and door out to small patio garden, radiator.

#### Kitchen

With dishwasher, washing machine, fridge freezer, electric oven with 5 ring gas hob and extractor fan over. Window to front aspect

#### Bedroom

12ft 10in x 8ft 6in approx. plus alcove. Aspects to rear, radiiator and overstairs storage cupboard.