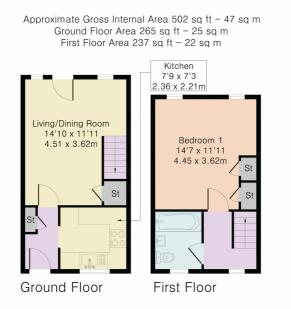

#### Lounge

11ft 10in x 14ftft 6in approx.

L-shaped as stairs rise upwards.

With aspects to rear and door out to small patio garden, radiator.

#### Kitchen

With dishwasher, washing machine, fridge freezer, electric oven with 5 ring gas hob and extractor fan over. Window to front aspect

#### Bedroom

12ft 10in x 8ft 6in approx. plus alcove. Aspects to rear, radiiator and overstairs storage cupboard.

#### Bathroom

With 3 piece suite in white and shower over bath. Window to front aspect.

## Garden

Small patio garden with shingled borders.

PINK PLAN

Although Prix Plan Itd ensures the highest level of accuracy, measurements of doors, windows and rooms are approximate and no responsibility is taken for error, consistion or misstatement. These planes are for representation purposes only as defined by RICS code of measuring protection. Rej quantement given on total square forange of the property within this plan. The figure icon is for initial guidance only and should not be relied on as a basis of valuation.