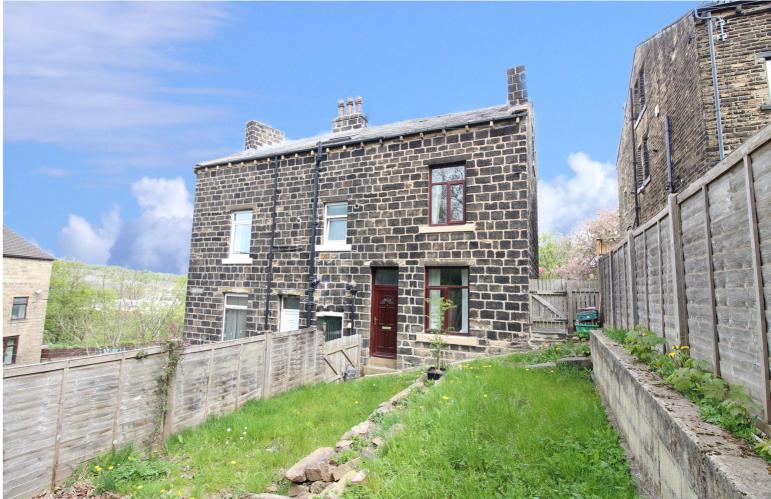

3 James Street East, Keighley, West Yorkshire, BD21 4RB

£115,000

- EPC Rating Is E
- Three Bedrooms & Master En-Suite
- Modern Kitchen & Bathroom Fittings

- Well Presented Through Terrace
- Accommodation Over Three Floors
- Generous Size Front Garden/Parking Space To Rear

## **FULL DESCRIPTION**

Of interest to a variety of buyers is this well presented three bedroom (master en-suite) through terrace situated in this popular residential location with excellent access to Keighley town centre. The three storey accommodation comprises of the lounge having an electric fire, double glazed window to the front and a radiator. The kitchen has a range of modern base and wall mounted units, integrated oven, hob and extractor fan, tiled flooring, double glazed window and door to the rear, useful under stairs storage cupboard. To the first floor there are two bedrooms, both with built in wardrobes, the house bathroom is also on this level having a bath with shower over, WC, wash hand basin. To the second floor there is a further double bedroom with built in wardrobe and an en-suite bathroom having a free standing bath, WC, wash hand basin, tiling to the walls and floor. Externally there is a generous size front garden, a rear yard and parking space to the rear. Offered for sale with no onward chain, EPC rating is E.