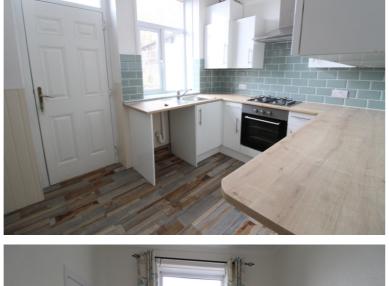

## **FULL DESCRIPTION**

Of interest to a variety of buyers is this well presented three bedroom (master en-suite) through terrace situated in this popular residential location with excellent access to Keighley town centre. The three storey accommodation comprises of the lounge having an electric fire, double glazed window to the front and a radiator. The kitchen has a range of modern base and wall mounted units, integrated oven, hob and extractor fan, tiled flooring, double glazed window and door to the rear, useful under stairs storage cupboard. To the first floor there are two bedrooms, both with built in wardrobes, the house bathroom is also on this level having a bath with shower over, WC, wash hand basin. To the second floor there is a further double bedroom with built in wardrobe and an en-suite bathroom having a free standing bath, WC, wash hand basin, tiling to the walls and floor. Externally there is a generous size front garden, a rear yard and parking space to the rear. Offered for sale with no onward chain, EPC rating is E.