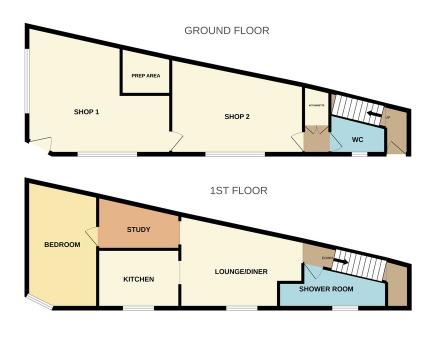

Above the shop is a good sized first floor one bed flat, with its own separate entrance. The flat also has access to a large loft with window to front aspect, which offers potential to extend the one bed flat and create a two/three bedroom flat, subject to the necessary planning and building consents.

Although many buyers will be attracted to the current use of the building, there is also the option of converting the shop into another separate flat - subject to proper planning consent. The ground floor previously had consent to change to residential, although this has now lapsed. No onward chain.

| Second Chance Shop                                 | Separate Ground Floor Entrance To Flat                                      | Kitchen                                                                  |
|----------------------------------------------------|-----------------------------------------------------------------------------|--------------------------------------------------------------------------|
| 4.08m x 5.00m (13' 5" x 16' 5") (Max measurements) | Separate entrance off North Road. Stairs leading to first floor flat.       | 1.84m x 2.97m (6' 0" x 9' 9")                                            |
| Prep Area                                          |                                                                             | Study                                                                    |
| 1.68m x 1.69m (5' 6" x 5' 7")                      | First Floor Landing                                                         | Access to bedroom and loft space.                                        |
| Shop Room 2                                        | Shower Room                                                                 | Bedroom                                                                  |
| 2.64m x 5.25m (8' 8" x 17' 3")                     | 1.42m x 4.41m (4' 8" x 14' 6") (Max Measurements)<br>Irregular shaped room. | 2.78m x 5.12m (Max) (9' 1" x 16' 10")                                    |
| Irregular shaped room.                             |                                                                             | Agents Note                                                              |
| Inner Hall                                         | Living Room                                                                 | Business rateable value :£4350.                                          |
| Cloak space and sink off hallway.                  | 3.22m x 4.59m (Max) (10' 7" x 15' 1")                                       | You benefit from 100% small business rate relief (no rates are payable). |
| Separate W/C                                       |                                                                             |                                                                          |