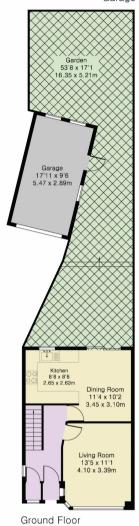

Approximate Gross Internal Area 981 sq ft 91 sq m Ground Floor Area 407 sq ft - 38 sq m First Floor Area 407 sq ft - 38 sq m Garage Area 167 sq ft - 15 sq m

First Floor

Although Pink Plan Itd ensures the highest level of accuracy, measurements of doors, windows and rooms are approximate and no responsibility is taken for error, omission or misstatement. These plans are for representation purposes only as defined by RICS code of measuring practise. No guarantee is given on total square footage of the property within this plan. The figure icon is for initial guidance only and should not be relied on as a basis of valuation.