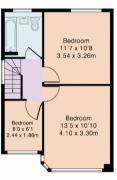

Approximate Gross Internal Area 981 sq ft 91 sq m Ground Floor Area 407 sq ft - 38 sq m First Floor Area 407 sq ft - 38 sq m Garage Area 167 sq ft - 15 sq m

First Floor

Although Pink Plan Itd ensures the highest level of accuracy, measurements of doors, windows and rooms are approximate and no responsibility is taken for error, omission or misstatement. These plans are for representation purposes only as defined by RICS code of measuring practise. No guarantee is given on total square footage of the property within this plan. The figure icon is for initial guidance only and should not be relied on as a basis of valuation.