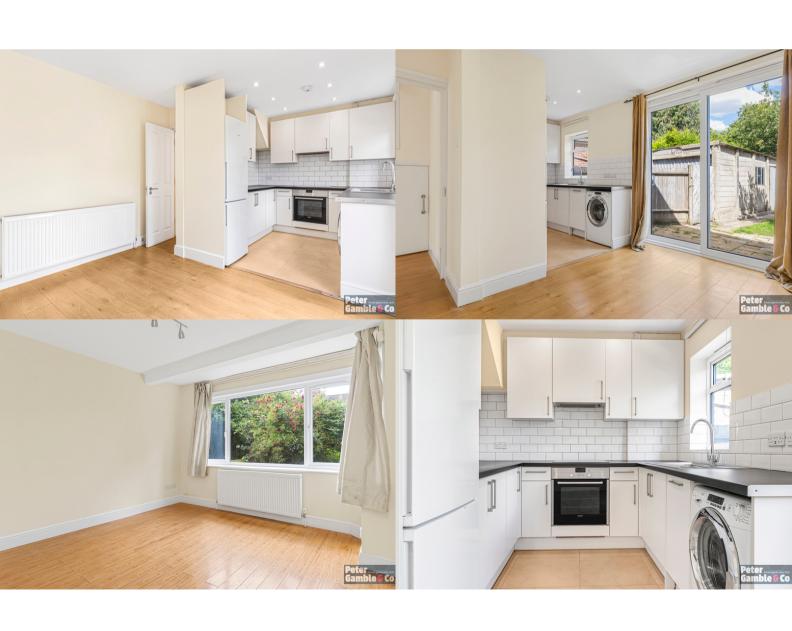

To the ground floor, the property comprises a separate front reception, a rear open plan kitchen diner which leads to the rear garden with patio, lawn and detached concrete garage (with side access).

To the first floor are the three good size bedrooms and the family bathroom .