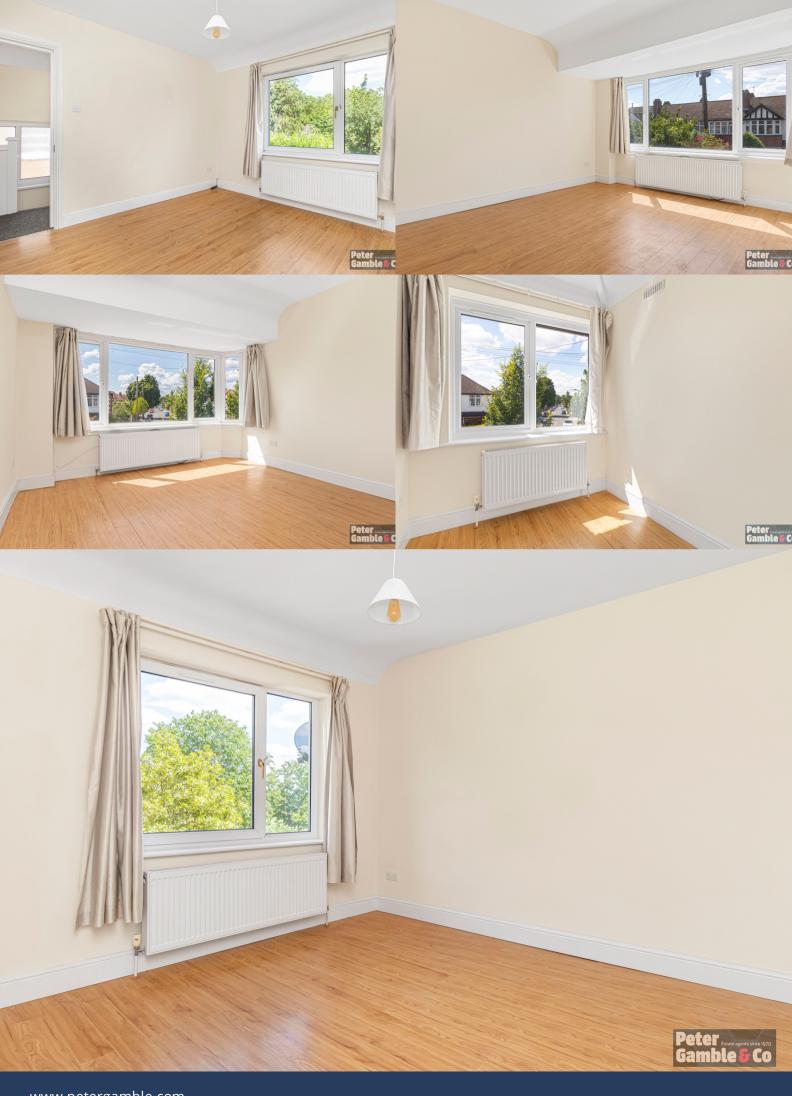

To the ground floor, the property comprises a separate front reception, a rear open plan kitchen diner which leads to the rear garden with patio, lawn and detached concrete garage (with side access).

To the first floor are the three good size bedrooms and the family bathroom .