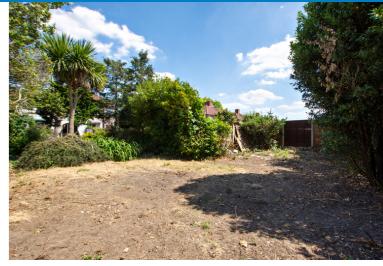

The large rear garden has a covered patio area and opens up into a "T" shape at the back.

There is off street parking to the front for several cars.

Council Tax Band E.