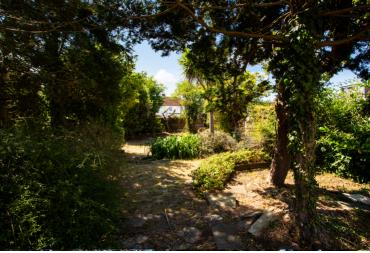

The large rear garden has a covered patio area and opens up into a "T" shape at the back.

There is off street parking to the front for several cars.

Council Tax Band E.