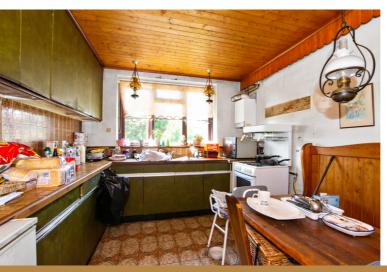

Having already been extended, the property does offer further potential to extend (STPP).

Downstairs, the property comprises a large lounge/diner, kitchen, utility room and WC.

Upstairs, there are four bedrooms and a shower room.