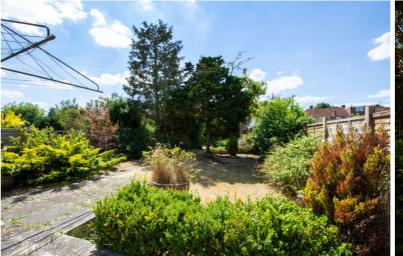

The large rear garden has a covered patio area and opens up into a "T" shape at the back.

There is off street parking to the front for several cars.

Council Tax Band E.