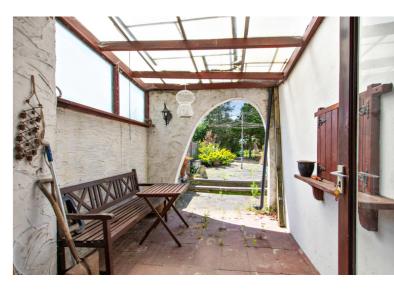

The large rear garden has a covered patio area and opens up into a "T" shape at the back.

There is off street parking to the front for several cars.

Council Tax Band E.