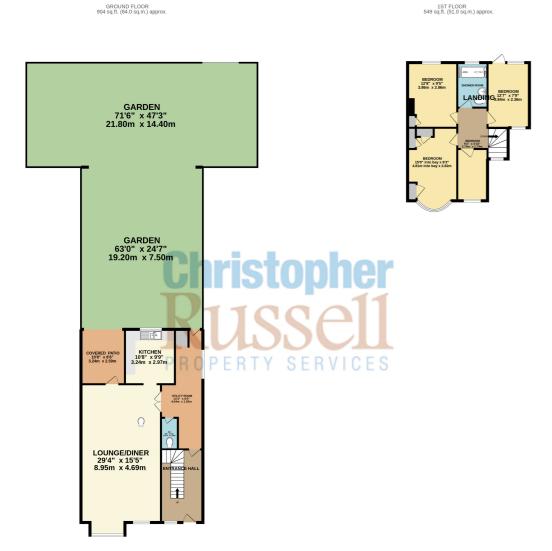

Having already been extended, the property does offer further potential to extend (STPP).

Downstairs, the property comprises a large lounge/diner, kitchen, utility room and WC.

Upstairs, there are four bedrooms and a shower room.

The large rear garden has a covered patio area and opens up into a "T" shape at the back.

There is off street parking to the front for several cars.

Council Tax Band E.