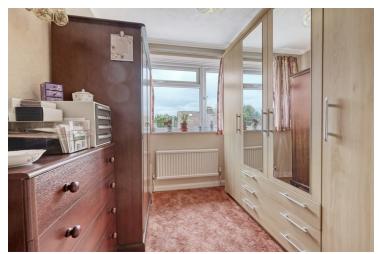

### **Bedroom One**

12' 1" x 11' 4" (3.68m x 3.45m)

### **Bedroom Two**

11' 4" x 10' 2" (3.45m x 3.10m)

### **Bedroom Three**

10' 0" x 7' 4" (3.05m x 2.24m)