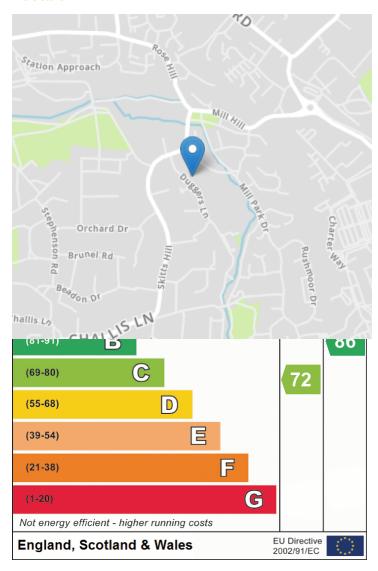

### 4 Duggers Lane, Braintree, Essex. CM7 1BB.

Michaels Property Consultants are delighted to present to the market this well established and traditionally built three bedroom semi detaches house, conveniently positioned within short walking distance to the Braintree High Street, the mainline railway station, and the Braintree Designer Village. New to the market and offered for sale in good decorative order, we feel this superb property represents an ideal purchase for any buyer seeking their first family home.

### Location

We have not carried out a structural survey and the services, appliances and specific fittings have not been tested. All photographs, measurements, floor plans and distances referred to are given as a guide only and should not be relied upon for the purchase of carpets or any other fixtures or fittings. Gardens, roof terraces, balconies and communal gardens as well as tenure and lease details cannot have their accuracy guaranteed for intending purchasers. Lease details, service ground rent (where applicable) are given as a guide only and should be checked and confirmed by your solicitor prior to exchange of contracts.