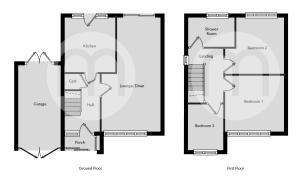

d the Braintree Designer Village. New to the market and offered for sale in good decorative order, we feel this superb property represents an ideal purchase for any buyer seeking their first family home.



Call to view 01376 337400



# Property Details.

### **Ground Floor**

### Porch

#### **Entrance Hall**



Kitchen



11'0" x 8'2" (3.35m x 2.49m)

### Living Room/Diner





22' 3" x 11' 2" (6.78m x 3.40m)

### First Floor

### **Bedroom One**



12' 1" x 11' 4" (3.68m x 3.45m)

## Property Details.

### **Bedroom Two**



11' 4" x 10' 2" (3.45m x 3.10m)

### **Bedroom Three**



10' 0" x 7' 4" (3.05m x 2.24m)

### **Family Shower Room**



### Outside

### Landscaped Rear Garden



**Garage With Workshop** 

**Driveway To Front Of Dwelling** 

### Property Details.

### Floorplans



### Location



We have not carried out a structural survey and the services, appliances and specific fittings have not been tested. All photographs, measurements, floor plans and distances referred to are given as a guide only and should not be relied upon for the purchase of carpets or any other fixtures or fittings. Gardens, roof terraces, balconies and communal gardens as well as tenure and lease details cannot have their accuracy guaranteed for intending purchasers. Lease details, service ground rent (where applicable) are given as a guide only and should be checked and confirmed by your solicitor prior to exchange of contracts.