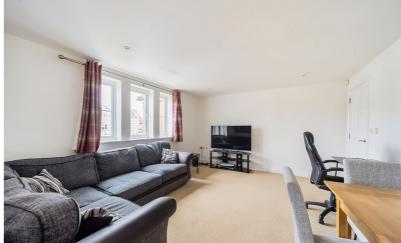

# Living/Dining Room

Three double glazed windows to front. Underfloor heating. Open plan to: