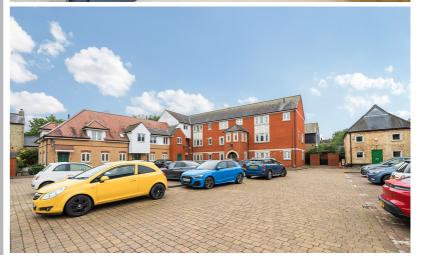

x 3.28m) Two double glazed windows to side.
Underfloor heating. Built in wardrobe.
Door into:







#### En-Suite Bathroom

Three piece suite comprising panel enclosed bath with shower over and glass side screen, low level wc and pedestal mounted wash hand basin. Partially tiled wall and tiled floor with underfloor heating. Obscure double glazed window.

# Parking

Allocated parking for one car plus further visitors parking spaces.

#### **AGENTS NOTE**

The seller advises the lease commenced on 25/03/04 - Now with 105 years remaining.

Ground rent - £75.00 every 6 months Service Charge - £1,200 per annum

We advise any purchaser to confirm the details with their legal representative prior to exchanging contracts.

PRELIMINARY DETAILS - NOT YET
APPROVED AND MAY BE SUBJECT TO
CHANGES

















Floor plan produced in accordance with RICS Property Measurement Standards incorporating International Property Measurement Standards (IPMS2 Residential). @ntchecom 2023. Produced for Country Properties. REF: 1042050

All measurements are approximate and quoted in metric with imperial equivalents and for general guidance only and whilst every attempt has been made to ensure accuracy, they must not be relied on. The fixtures, fittings and appliances referred to have not been tested and therefore no guarantee can be given and that they are in working order. Internal photographs are reproduced for general information and it must not be inferred that any item shown is included with the property. For a free

# Viewing by appointment only

Country Properties | 46-48, High Street | SG