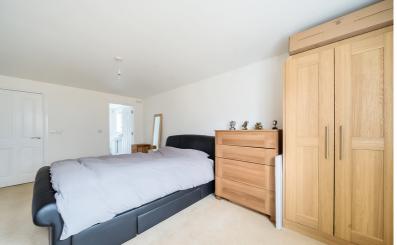

### Bedroom

17' 3" (max) x 10' 9" (5.26m x 3.28m) Two double glazed windows to side.
Underfloor heating. Built in wardrobe.
Door into: