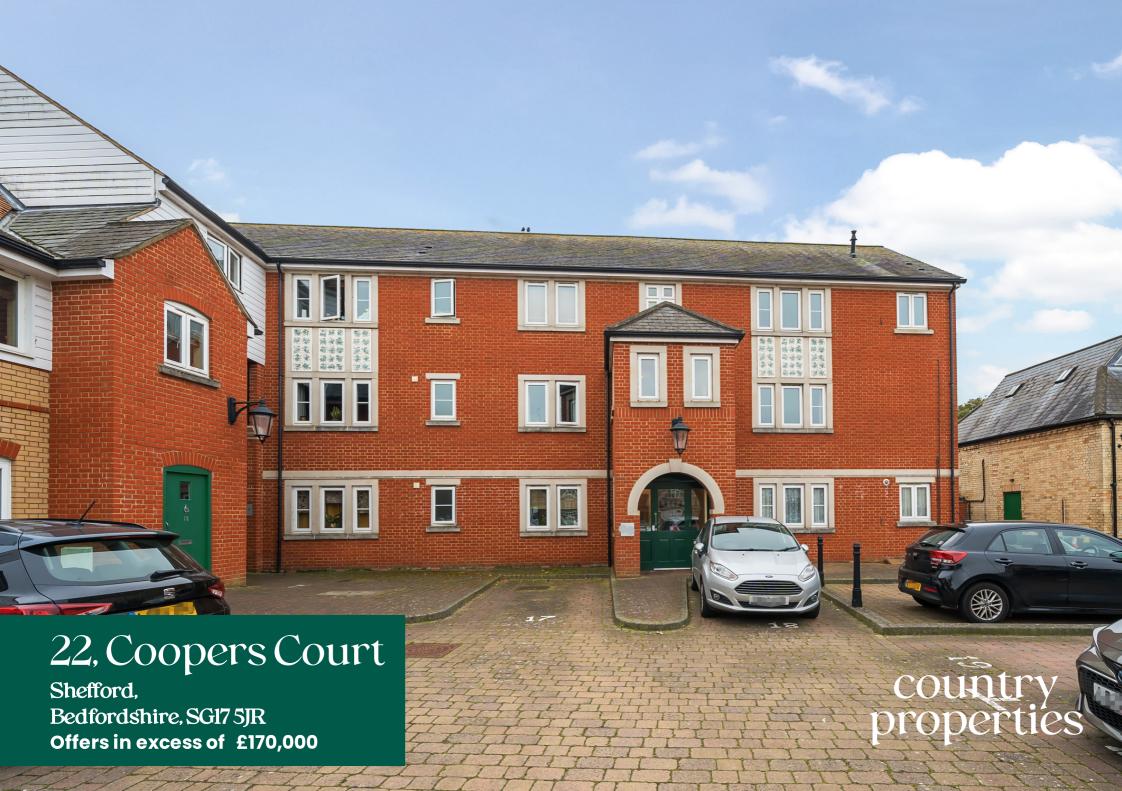

This well presented CHAIN FREE first floor apartment is only a short walk to Shefford town centre offering a variety of shops, restaurants and amenities.

- Ideal first time buy or investment purchase
- Fully integrated kitchen
- Bedroom with fitted wardrobes
- En-suite bathroom and useful cloakroom
- Underfloor heating throughout
- Allocated parking for one car
- Leasehold with 105 years remaining