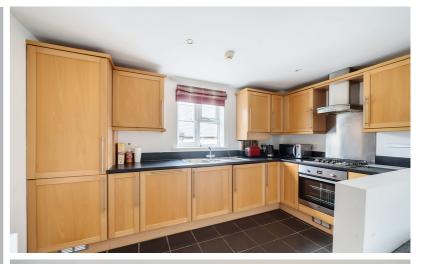

#### Kitchen

A range of wall and base units with complementary worksurfaces and upstands. Integrated fridge/freezer, dishwasher and washing machine. Inset stainless steel one & half bowl sink with drainer and mixer tap over. Fitted electric oven and gas hob with stainless steel splashback and extractor hood over. Wall mounted gas boiler enclosed in cupboard. Tiled flooring with underfloor heating. Double glazed window to side.