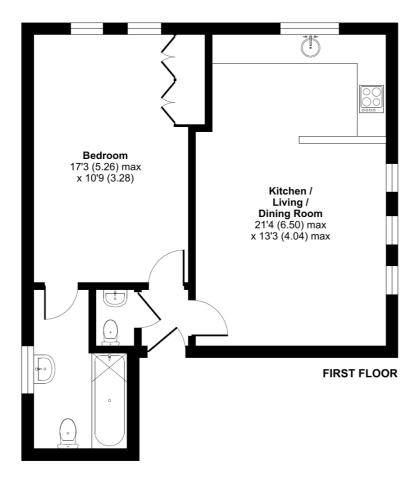

#### Cloakroom

Suite comprising low level wc and pedestal mounted wash hand basin. Ceramic tiled flooring with underfloor heating. Extractor fan.

Kitchen/Dining/Living Room

21' 4" (max) x 13' 3" (max) (6.50m x 4.04m) Overall Measurement.

# Living/Dining Room

Three double glazed windows to front. Underfloor heating. Open plan to:

#### Kitchen

A range of wall and base units with complementary worksurfaces and upstands. Integrated fridge/freezer, dishwasher and washing machine. Inset stainless steel one & half bowl sink with drainer and mixer tap over. Fitted electric oven and gas hob with stainless steel splashback and extractor hood over. Wall mounted gas boiler enclosed in cupboard. Tiled flooring with underfloor heating. Double glazed window to side.

### Bedroom

17' 3" (max) x 10' 9" (5.26m x 3.28m) Two double glazed windows to side.
Underfloor heating. Built in wardrobe.
Door into:

#### En-Suite Bathroom

Three piece suite comprising panel enclosed bath with shower over and glass side screen, low level wc and pedestal mounted wash hand basin. Partially tiled wall and tiled floor with underfloor heating. Obscure double glazed window.