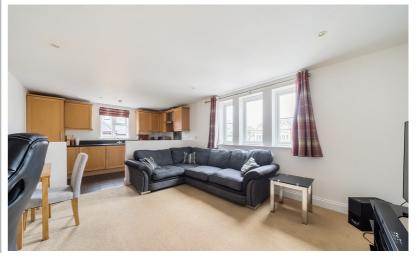

# Living/Dining Room

Three double glazed windows to front. Underfloor heating. Open plan to:

#### Kitchen

A range of wall and base units with complementary worksurfaces and upstands. Integrated fridge/freezer, dishwasher and washing machine. Inset stainless steel one & half bowl sink with drainer and mixer tap over. Fitted electric oven and gas hob with stainless steel splashback and extractor hood over. Wall mounted gas boiler enclosed in cupboard. Tiled flooring with underfloor heating. Double glazed window to side.