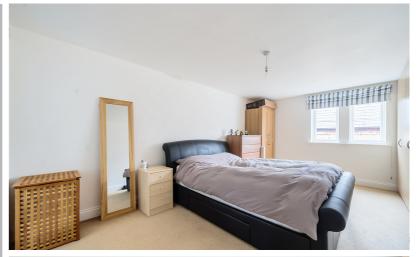

### Bedroom

17' 3" (max) x 10' 9" (5.26m x 3.28m) Two double glazed windows to side.
Underfloor heating. Built in wardrobe.
Door into:

#### En-Suite Bathroom

Three piece suite comprising panel enclosed bath with shower over and glass side screen, low level wc and pedestal mounted wash hand basin. Partially tiled wall and tiled floor with underfloor heating. Obscure double glazed window.