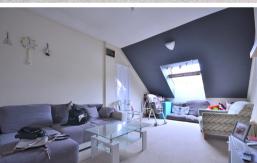

# **Living Room**

10' 06" x 19' 09" (3.20m x 6.02m) Fitted carpets, one radiator, one double glazed Velux style window.