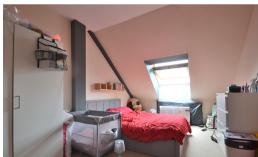

#### **Bedroom One**

10' 04" x 19' 07" (3.15m x 5.97m) Fitted carpets, one radiator, one Velux style window.

#### **Bedroom Two**

10' 04" x 10' 00" (3.15m x 3.05m) Fitted carpets, one Velux style window, one radiator.