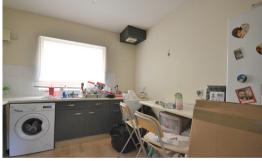

#### **Kitchen**

10' 04" x 10' 04" (3.15m x 3.15m) Laminate flooring, fitted kitchen units, electric over and hob, extractor, one double glazed window, space for washing machine and fridge freezer.