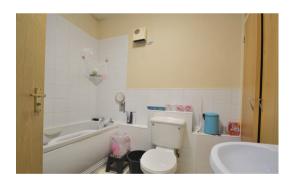

## **Bathroom**

6' 11" x 7' 08" (2.11m x 2.34m) Low flush W/C, pedestal sink, bath tub, vinyl flooring, cupboard space.