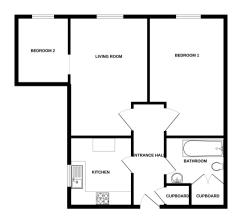

# Flat 362 The Maltings, Swiss Terrace, King's Lynn, Norfolk PE30 2QS £109,995

A two bedroom apartment located within walking distance of King's Lynn Town Centre. The accommodation consists of spacious entrance hallway, kitchen, living room, two bedrooms & bathroom. The property benefits from double glazing and one parking space. This apartment is situated close to the beautiful 'Walks' park, The Town Centre and Kings Lynn further benefits from a main line rail link into Cambridge and London King's Cross.

### **Entrance Hallway**

UPVC front door opening in to entrance hallway, fitted carpets, one radiator, cupboard,.

# **Living Room**

10' 06" x 19' 09" (3.20m x 6.02m) Fitted carpets, one radiator, one double glazed Velux style window.

#### **Kitchen**

10' 04" x 10' 04" (3.15m x 3.15m) Laminate flooring, fitted kitchen units, electric over and hob, extractor, one double glazed window, space for washing machine and fridge freezer.

#### **Bedroom One**

10' 04" x 19' 07" (3.15m x 5.97m) Fitted carpets, one radiator, one Velux style window.

#### **Bedroom Two**

10' 04" x 10' 00" (3.15m x 3.05m) Fitted carpets, one Velux style window, one radiator.

## **Bathroom**

6' 11" x 7' 08" (2.11m x 2.34m) Low flush W/C, pedestal sink, bath tub, vinyl flooring, cupboard space.