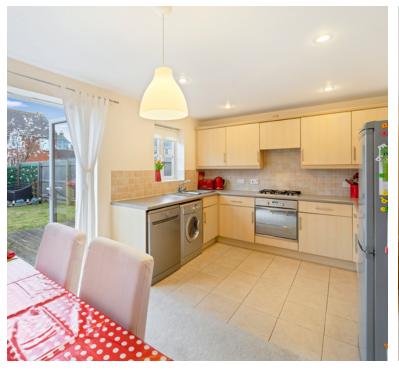

## Kitchen/Diner

10' 0" x 14' 7" ( $3.05 \,\mathrm{m}$  x  $4.45 \,\mathrm{m}$ ) UPVC double glazed french doors to rear garden, UPVC double glazed window to rear aspect, range of wall to base units inset sink and drainer with mixer taps over, integrated gas hob with oven under, space for fridge freezer, space and plumbing for washing machine, space and plumbing for dish washer, radiator.