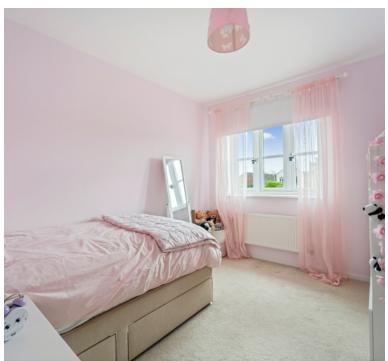

## **Bedroom**

12' 4" x 8' 1" (3.76m x 2.46m) UPVC double glazed window to rear aspect, radiator and built in double wardrobe.

## **Bedroom**

10' 10" x 8' 5" (3.30m x 2.57m) UPVC double glazed window to front aspect, radiator and built in storage cupboard

## **Bedroom**

 $8' 10" \times 6' 6" (2.69m \times 1.98m)$  UPVC double glazed window to rear aspect, radiator.