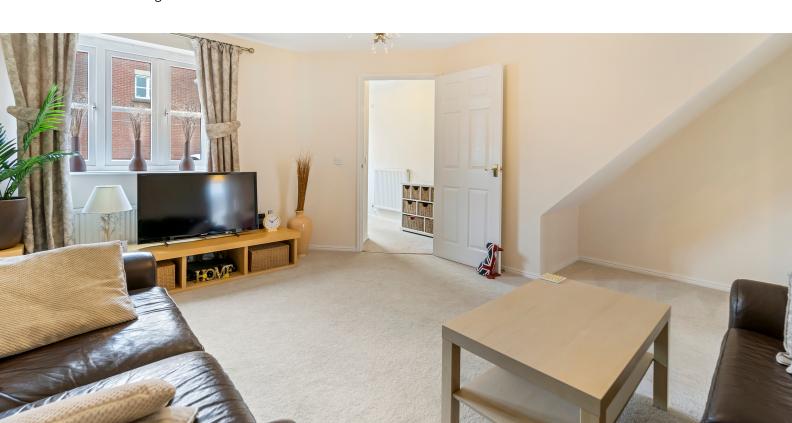

# Living Room

14' 11" x 14' 9" (4.55m x 4.50m) UPVC double glazed windows to front aspect, radiator and door through to;