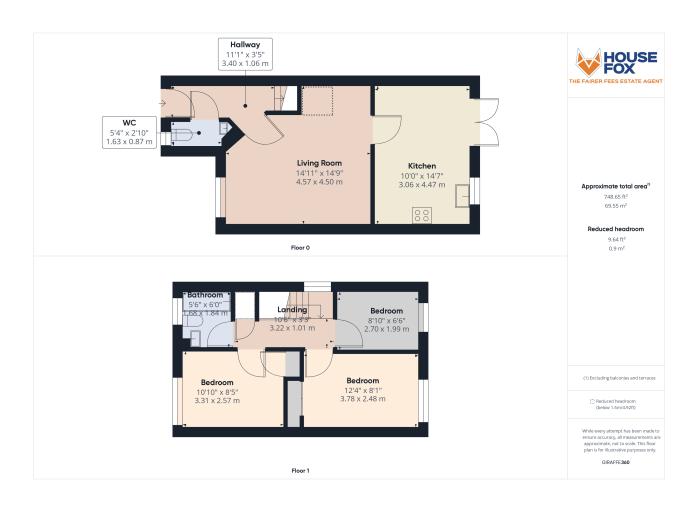

## **Entrance Hall**

Stairs rising to first floor landing, radiator doors to living room and downstairs cloakroom

#### Cloakroom

UPVC double glazed obscure window to front aspect, radiator, low level WC, pedestal wash hand basin with mixer taps over

# Living Room

14' 11" x 14' 9" (4.55m x 4.50m) UPVC double glazed windows to front aspect, radiator and door through to;

## Kitchen/Diner

10' 0" x 14' 7" ( $3.05 \,\mathrm{m}$  x  $4.45 \,\mathrm{m}$ ) UPVC double glazed french doors to rear garden, UPVC double glazed window to rear aspect, range of wall to base units inset sink and drainer with mixer taps over, integrated gas hob with oven under, space for fridge freezer, space and plumbing for washing machine, space and plumbing for dish washer, radiator.

## **Bedroom**

12' 4" x 8' 1" (3.76m x 2.46m) UPVC double glazed window to rear aspect, radiator and built in double wardrobe.

## **Bedroom**

10' 10" x 8' 5" (3.30m x 2.57m) UPVC double glazed window to front aspect, radiator and built in storage cupboard

## **Bedroom**

 $8' 10" \times 6' 6" (2.69m \times 1.98m)$  UPVC double glazed window to rear aspect, radiator.

## **Bathroom**

5' 6" x 6' 0" (1.68m x 1.83m) UPVC double glazed obscure window to front aspect, three piece suite comprising low level WC, pedestal wash hand basin, paneled bath with shower over, heated towel rail.