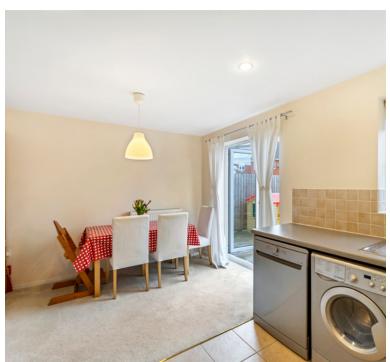

## Kitchen/Diner

10' 0" x 14' 7" ( $3.05 \,\mathrm{m}$  x  $4.45 \,\mathrm{m}$ ) UPVC double glazed french doors to rear garden, UPVC double glazed window to rear aspect, range of wall to base units inset sink and drainer with mixer taps over, integrated gas hob with oven under, space for fridge freezer, space and plumbing for washing machine, space and plumbing for dish washer, radiator.