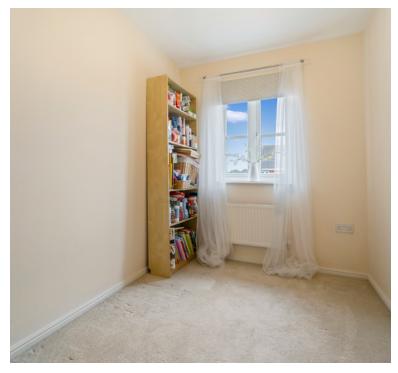

## **Bedroom**

12' 4" x 8' 1" (3.76m x 2.46m) UPVC double glazed window to rear aspect, radiator and built in double wardrobe.

## **Bedroom**

10' 10" x 8' 5" (3.30m x 2.57m) UPVC double glazed window to front aspect, radiator and built in storage cupboard

## **Bedroom**

 $8' 10" \times 6' 6" (2.69m \times 1.98m)$  UPVC double glazed window to rear aspect, radiator.