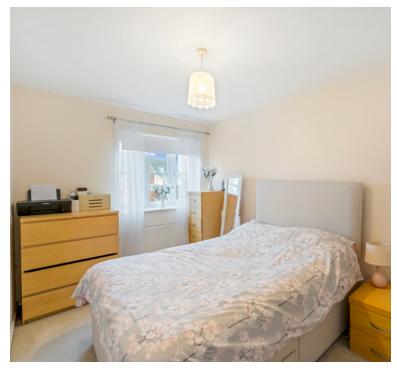

## **Bedroom**

12' 4" x 8' 1" (3.76m x 2.46m) UPVC double glazed window to rear aspect, radiator and built in double wardrobe.

## **Bedroom**

10' 10" x 8' 5" (3.30m x 2.57m) UPVC double glazed window to front aspect, radiator and built in storage cupboard

## **Bedroom**

 $8' 10" \times 6' 6" (2.69m \times 1.98m)$  UPVC double glazed window to rear aspect, radiator.