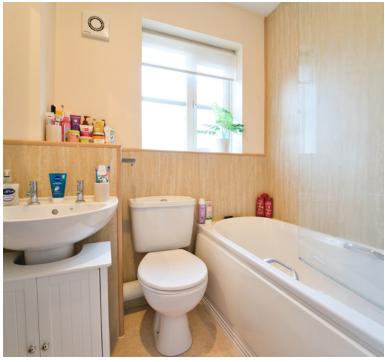

## **Bathroom**

5' 6" x 6' 0" (1.68m x 1.83m) UPVC double glazed obscure window to front aspect, three piece suite comprising low level WC, pedestal wash hand basin, paneled bath with shower over, heated towel rail.