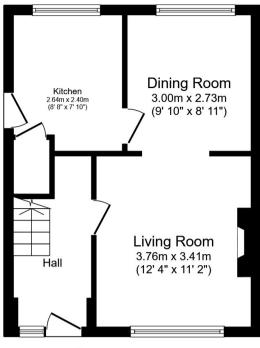

**Ground Floor** 

**First Floor** 

Total floor area 71.7 sq.m. (772 sq.ft.) approx

This floor plan is for illustrative purposes only. It is not drawn to scale. Any measurements, floor areas (including any total floor area), openings and orientation are approximate. No details are guaranteed, they cannot be relied upon for any purpose and they do not form part of any agreement. No liability is taken for any error, omission or misstatement. A party must rely upon its own inspection(s). Powered by www.focalagent.com