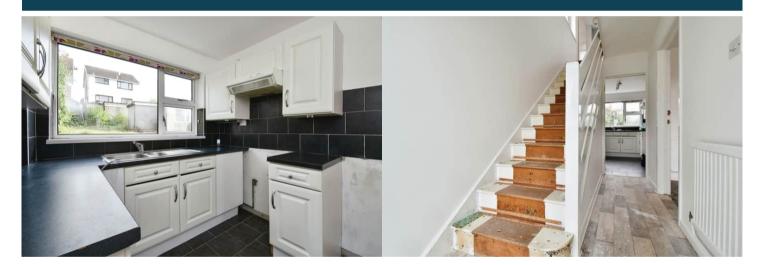

The interior of this property briefly comprises a spacious living room, dining room and fitted kitchen on the ground floor. The first floor consists of 3 bedrooms and the family bathroom. The exterior boasts a private rear garden, perfect for enjoying the summer months.