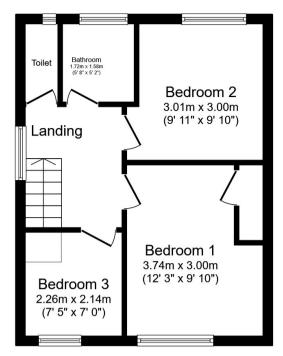

**Ground Floor** 

**First Floor** 

Total floor area 71.7 sq.m. (772 sq.ft.) approx

This floor plan is for illustrative purposes only. It is not drawn to scale. Any measurements, floor areas (including any total floor area), openings and orientation are approximate. No details are guaranteed, they cannot be relied upon for any purpose and they do not form part of any agreement. No liability is taken for any error, omission or misstatement. A party must rely upon its own inspection(s). Powered by www.focalagent.com