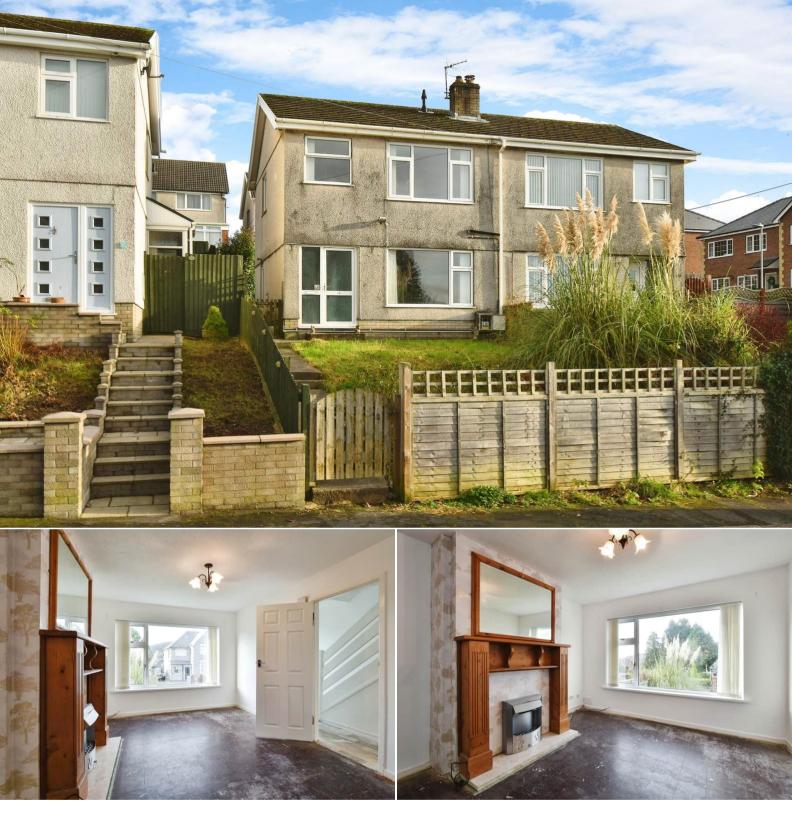

## Faraday Road Swansea

Bettermove are proud to present this 3 bedroom semi-detached house in Clydach available with no forward chain.

The property benefits from double glazing, gas central heating throughout and has ample on street parking available nearby. The council tax band is B.

The interior of this property briefly comprises a spacious living room, dining room and fitted kitchen on the ground floor. The first floor consists of 3 bedrooms and the family bathroom. The exterior boasts a private rear garden, perfect for enjoying the summer months.

Located in the popular village of Clydach, the property is close to a range of amenities, including shops, supermarkets, restaurants and pubs. Excellent transport connections can be found from the M4 and many local bus routes.