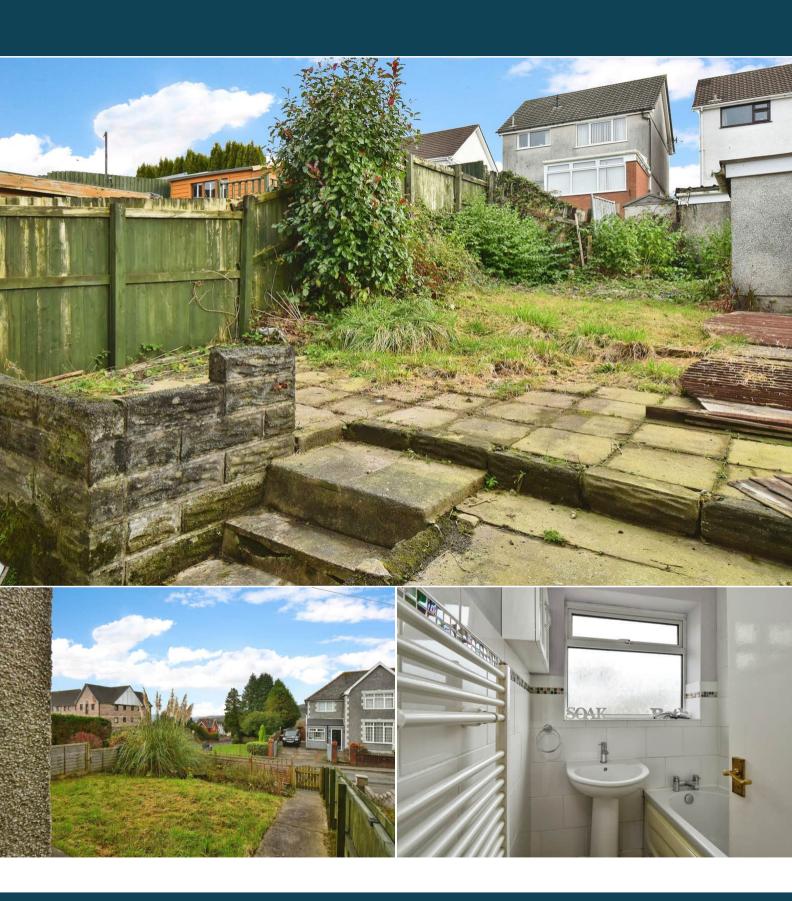

The interior of this property briefly comprises a spacious living room, dining room and fitted kitchen on the ground floor. The first floor consists of 3 bedrooms and the family bathroom. The exterior boasts a private rear garden, perfect for enjoying the summer months.

Located in the popular village of Clydach, the property is close to a range of amenities, including shops, supermarkets, restaurants and pubs. Excellent transport connections can be found from the M4 and many local bus routes.