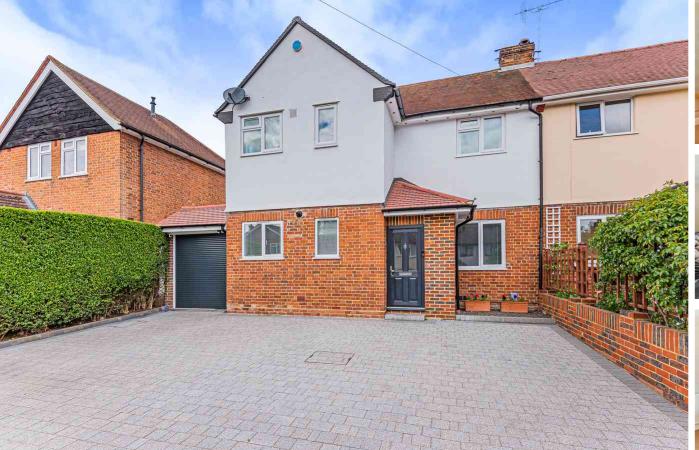

## Hawthorn Road, FRIMLEY, Surrey GU16 8SD

Jigsaw Estates are pleased to offer to the market this immaculately presented semi detached family home situated in a very popular location in Frimley. The property is only a short walk from some of the best schools in the area including Tomlinscote, The Grove, Prior Heath, Ravenscote & St Augustines. Across the road there is the local woodland which offers acres and acres of forest walks. There is a parade of local shops only a 5 minute walk away and Frimley Village is only a mile or so away which offers a Waitrose supermarket as well as local pubs and cafe's. Frimley Park Hospital is also right on your doorstep. Accommodation of the property itself comprises four spacious bedrooms, a large & refitted, open-plan kitchen/breakfast room, living room & study/playroom. Further benefits include a large utility/cloakroom, re-fitted bathroom, gas combi boiler and Upvc double glazing. To the side of the property there is a garage with power & light and used for storage. Outside to the rear is a recently landscaped garden. The current owners have spent a significant amount of money and time totally transforming the outside space and there is now a large patio with steps leading up to the lawned area of the garden which is totally secluded. To the front there is a block paved driveway offering off street parking for a number of vehicles. Viewings are highly recommended.