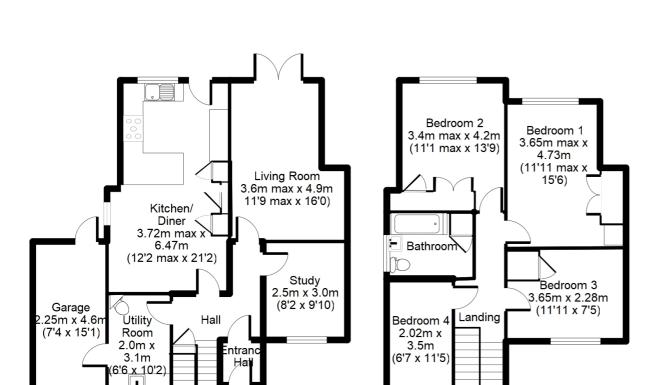

Floorplan is for Illustration purposes only.
All measurements are approximate and should be verified.

Approx. Total floor Area: 127 Sq M = 1367 Sq Ft (Includes Garage)

- FOUR BEDROOMS
- WALKING DISTANCE TO WOODLAND
- LIVING ROOM
- UTILITY & CLOAKROOM
- GARAGE
- RE-FITTED BATHROOM

- CLOSE TO LOCAL SCHOOLS
- OPEN PLAN
   KITCHEN/BREAKFAST ROOM
- STUDY/FAMILY ROOM
- LANDSCAPED AND BEAUTIFULLY PRESENTED GARDEN
- OFF STREET PARKING