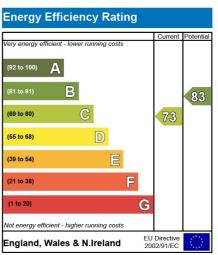

den. The current owners have spent a significant amount of money and time totally transforming the outside space and there is now a large patio with steps leading up to the lawned area of the garden which is totally secluded. To the front there is a block paved driveway offering off street parking for a number of vehicles. Viewings are highly recommended.







Floorplan is for Illustration purposes only.
All measurements are approximate and should be verified.

Approx. Total floor Area: 127 Sq M = 1367 Sq Ft (Includes Garage)

- FOUR BEDROOMS
- WALKING DISTANCE TO WOODLAND
- LIVING ROOM
- UTILITY & CLOAKROOM
- GARAGE
- RE-FITTED BATHROOM

- CLOSE TO LOCAL SCHOOLS
- OPEN PLAN
   KITCHEN/BREAKFAST ROOM
- STUDY/FAMILY ROOM
- LANDSCAPED AND BEAUTIFULLY PRESENTED GARDEN
- OFF STREET PARKING