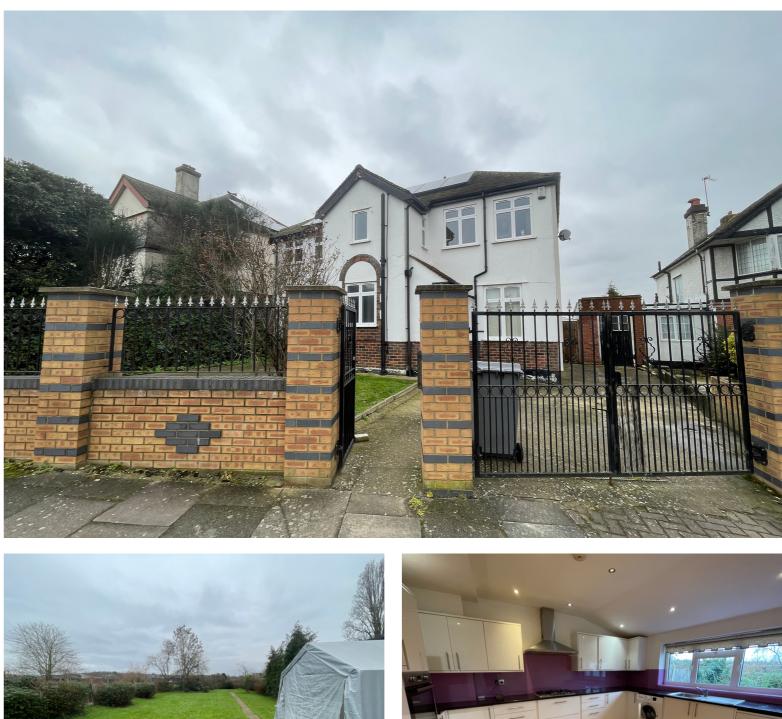

## **Key Features**

- A Large Detached Gated Property
- Very Convenient for Station & Shops
- Open Plan Ground Floor with laminate flooring
- Modern Fitted Kitchen
- Ground Floor Bedroom with En Suite Bathroom
- Three/Four First Floor Bedrooms

- Bathroom Sep WC
- Garage for Storage Only, Own Driveway
- Potential For Further Extension
- Large Garden backing playing fields
- Solar Panels to generate income

## The Property

A Large Detached House situated within a few minutes walk of Preston Road's shopping and transport facilities. This gated property benefits Modern Fitted Kitchen, Large Open Plan L Shaped Reception Room, Downstairs Bedroom with En Suite Bathroom, Three/Four First Floor Bedrooms, Bathroom Sep WC. Garage for Storage Only, Own Driveway with gated parking, Large Rear Garden backing playing fields. We understand that there are 14 solar panels which generate an income.