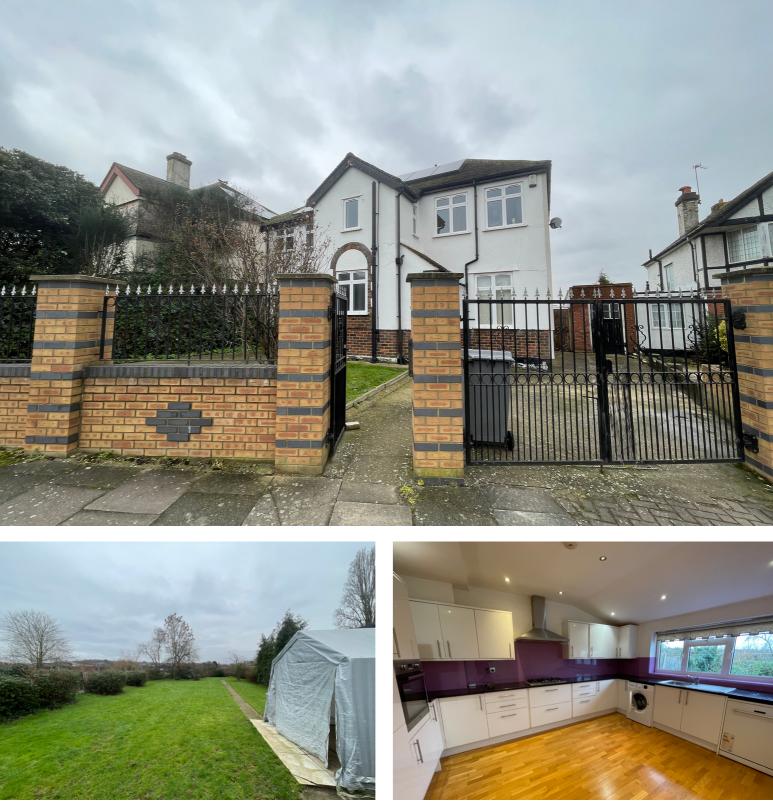

## **Key Features**

- A Large Detached Gated Property
- Very Convenient for Station & Shops
- Open Plan Ground Floor with laminate flooring
- Modern Fitted Kitchen
- Ground Floor Bedroom with En Suite Bathroom
- Three/Four First Floor Bedrooms

- Bathroom Sep WC
- Garage for Storage Only, Own Driveway
- Potential For Further Extension
- Large Garden backing playing fields
- Solar Panels to generate income

## The Property

A Large Detached House situated within a few minutes walk of Preston Road's shopping and transport facilities. This gated property benefits Modern Fitted Kitchen, Large Open Plan L Shaped Reception Room, Downstairs Bedroom with En Suite Bathroom, Three/Four First Floor Bedrooms, Bathroom Sep WC. Garage for Storage Only, Own Driveway with gated parking, Large Rear Garden backing playing fields. We understand that there are 14 solar panels which generate an income.