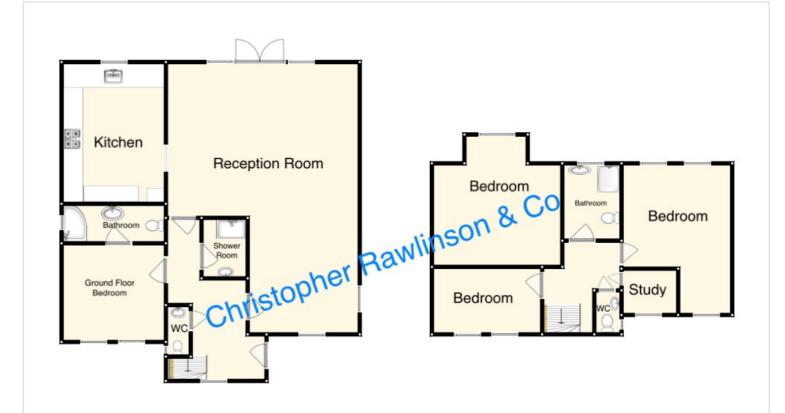

## **Key Features**

- A Large Detached Gated Property
- Very Convenient for Station & Shops
- Open Plan Ground Floor with laminate flooring
- Modern Fitted Kitchen
- Ground Floor Bedroom with En Suite Bathroom
- Three/Four First Floor Bedrooms

- Bathroom Sep WC
- Garage for Storage Only, Own Driveway
- Potential For Further Extension
- Large Garden backing playing fields
- Solar Panels to generate income

## The Property

A Large Detached House situated within a few minutes walk of Preston Road's shopping and transport facilities. This gated property benefits Modern Fitted Kitchen, Large Open Plan L Shaped Reception Room, Downstairs Bedroom with En Suite Bathroom, Three/Four First Floor Bedrooms, Bathroom Sep WC. Garage for Storage Only, Own Driveway with gated parking, Large Rear Garden backing playing fields. We understand that there are 14 solar panels which generate an income.