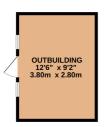

Outbuilding 12' 6" x 9' 2" (3.81m x 2.79m)

Garden Enclosed

Driveway Off road parking

Council Tax Band C

Property details contained herein do not form part or all of an offer or contract. Any measurements are included for guidance only and as such must not be used for the purchase of carpets or fitted furniture. We have not tested any apparatus, equipment, fixtures, fittings or services neither have we confirmed or verified the legal title of the property. All prospective purchasers must satisfy themselves as to the correctness and accuracy of such details provided by us. We accept no liability for any existing or future defects relating to any property.