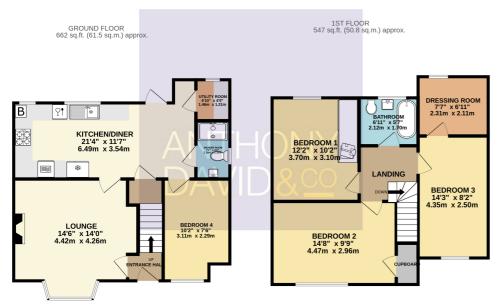

info@anthonydavid.co.uk www.anthonydavid.co.uk 01202 677444

TOTAL FLOOR AREA: 1209 sq.ft. (112.3 sq.m.) approx.

Whilst every attempt has been made to ensure the accuracy of the floorpian contained here, measurements of doors, windows, soons and any other times are approximate and no responsibility is talken for any error, prospective purchaser. The services, systems and applicances shown have not been tested and no guarantee as to their operability or efficiency can be given.

Made with Metropic x2024

Lounge 14' 6" x 14' 0" (4.42m x 4.27m)

Kitchen/Diner 21' 4" x 11' 7" (6.50m x 3.53m)

Utility Room 4' 10" x 4' 0" (1.47m x 1.22m)

Bedroom Four 10' 2" x 7' 6" (3.10m x 2.29m)

Shower Room 7' 2" x 4' 2" (2.18m x 1.27m)

Landing Doors to

Bedroom One 12' 1" x 10' 2" (3.68m x 3.10m)

Bedroom Two 14' 8" x 9' 9" (4.47m x 2.97m)

Bedroom Three 14' 3" x 8' 2" (4.34m x 2.49m)

Dressing Room 7' 7" x 6' 11" (2.31m x 2.11m)

Bathroom 6' 11" x 5' 7" (2.11m x 1.70m)

Outbuilding 12' 6" x 9' 2" (3.81m x 2.79m)

Garden Enclosed

Driveway Off road parking

Council Tax Band C

Property details contained herein do not form part or all of an offer or contract. Any measurements are included for guidance only and as such must not be used for the purchase of carpets or fitted furniture. We have not tested any apparatus, equipment, fixtures, fittings or services neither have we confirmed or verified the legal title of the property. All prospective purchasers must satisfy themselves as to the correctness and accuracy of such details provided by us. We accept no liability for any existing or future defects relating to any property.