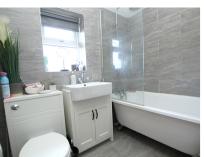

Landing Doors to

Bedroom One 12' 1" x 10' 2" (3.68m x 3.10m)

Bedroom Two 14' 8" x 9' 9" (4.47m x 2.97m)

Bedroom Three 14' 3" x 8' 2" (4.34m x 2.49m)

Dressing Room 7' 7" x 6' 11" (2.31m x 2.11m)

Bathroom 6' 11" x 5' 7" (2.11m x 1.70m)