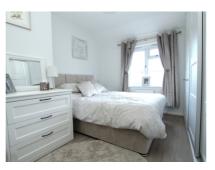

Landing Doors to

Bedroom One 12' 1" x 10' 2" (3.68m x 3.10m)

Bedroom Two 14' 8" x 9' 9" (4.47m x 2.97m)

Bedroom Three 14' 3" x 8' 2" (4.34m x 2.49m)

Dressing Room 7' 7" x 6' 11" (2.31m x 2.11m)

Bathroom 6' 11" x 5' 7" (2.11m x 1.70m)