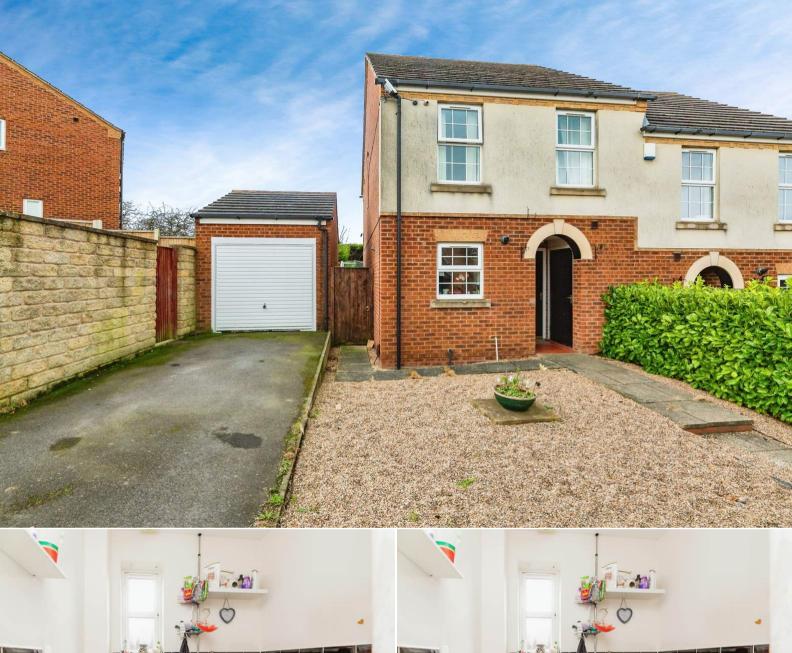

## Chestnut Crescent Barnsley

Bettermove are proud to present this 3 bedroom semi-detached house in Barnsley available with no forward chain.

The property is currently tenanted and rental yields can be obtained through Bettermove.

The property benefits from double glazing, gas central heating throughout and has off street parking available via the drive to the rear of the proeprty.

The council tax band is A.

The interior of this beautifully presented property comprises a spacious living room and fitted kitchen on the ground floor. The first floor consists of 3 bedrooms and the family bathroom. The exterior boasts a private rear garden, perfect for enjoying the summer months