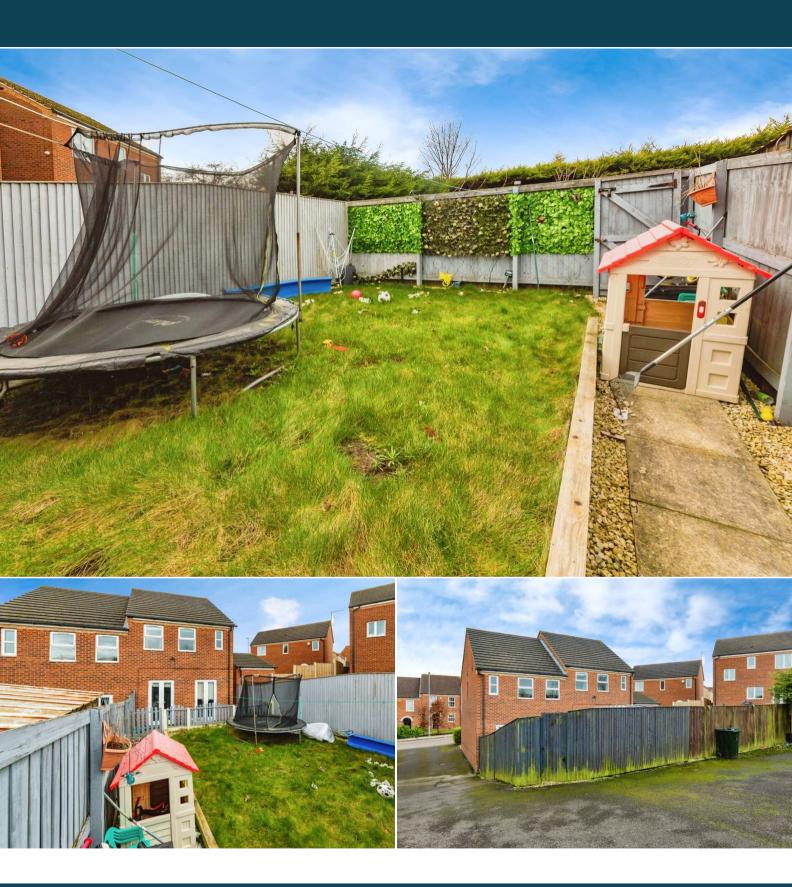

The property benefits from double glazing, gas central heating throughout and has off street parking available via the drive to the rear of the proeprty.

The council tax band is A.

The interior of this beautifully presented property comprises a spacious living room and fitted kitchen on the ground floor. The first floor consists of 3 bedrooms and the family bathroom. The exterior boasts a private rear garden, perfect for enjoying the summer months