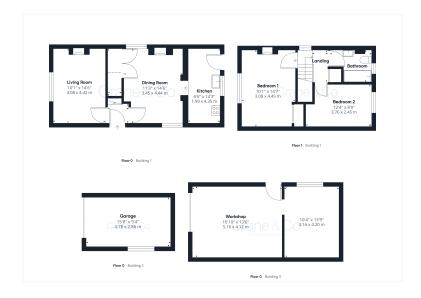

#### Room Sizes

#### Entrance

Living Room - 14' 6" x 10' 1" 14' 6" x 10' 1" (4.42m x 3.07m)

Dining Room -14' 6" x 11' 3" 14' 6" x 11' 3" (4.42m x 3.43m)

Kitchen - 14' 3" x 6' 6" 14' 3" x 6' 6" (4.34m x 1.98m)

Bedroom 1 - 14' 7" x 10' 1" 14' 7" x 10' 1" (4.45m x 3.07m)

Bedroom 2 - 12' 4" x 8' 0" 12' 4" x 8' 0" (3.76m x 2.44m)

Bathroom

Sales particulars are intended only as general guidance. The Company therefore gives notice that none of the material issued or visual depictions of any kind made on behalf of the Company can be relied upon as accurately describing any of the Specified Matters prescribed by any Order made under the Property Misdescriptions Act 1991. Nor do they constitute a contract, part of a contract or a warranty. You should obtain clarification on any matters or information that are important to you.