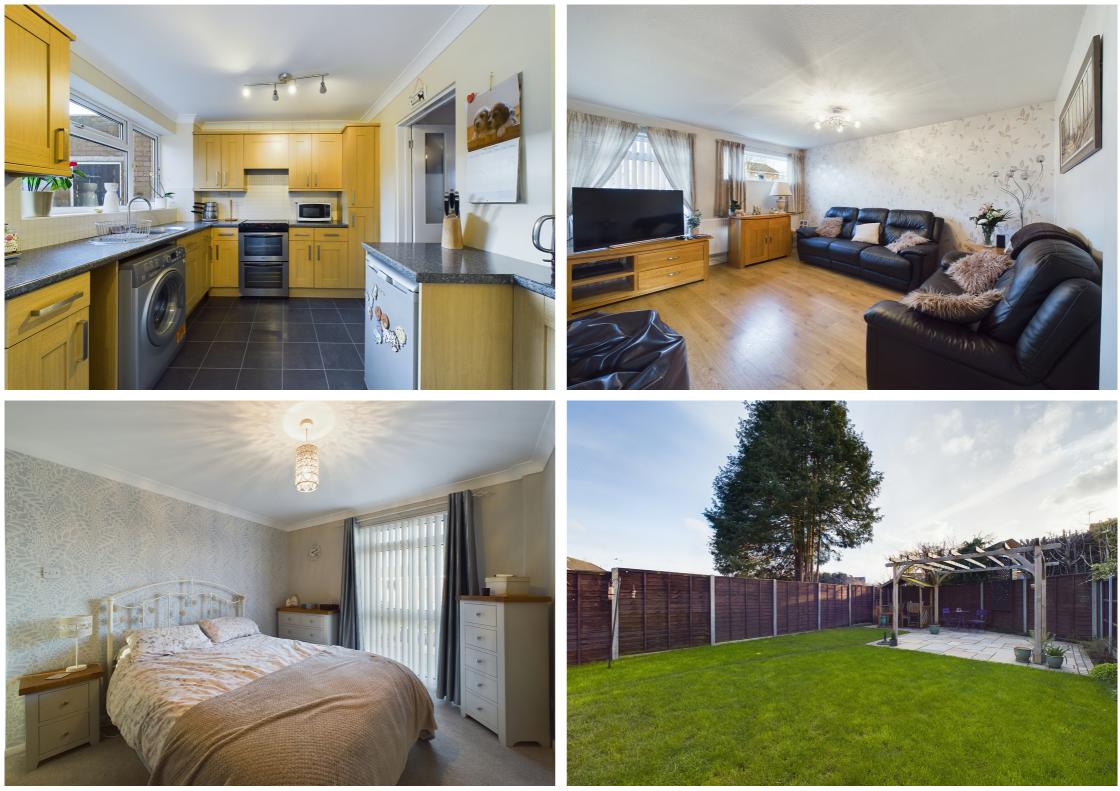

This fine home offers well balanced accommodation spaciously arranged over two floors. The ground floor features an entrance hall, spacious living room and rear aspect kitchen/diner with double doors leading onto the recently landscaped garden. Upstairs are two double bedrooms, a single bedroom and a family bathroom.

Outside is a private and enclosed south west facing rear garden mainly laid to lawn with patio space. The rear garden provides access into the spacious double length garage. To the front is driveway parking and front garden.

- A three bedroom semi detached home
- Good condition throughout
- Rear aspect kitchen/diner
- South West facing rear garden
- Driveway with garage
- Excellent choice of local schooling
- 1.1 miles, 21 mins walk to town centre (as per Google maps)
- 0.8 miles, 15 min walk to Hitchin train station (as per Google maps)