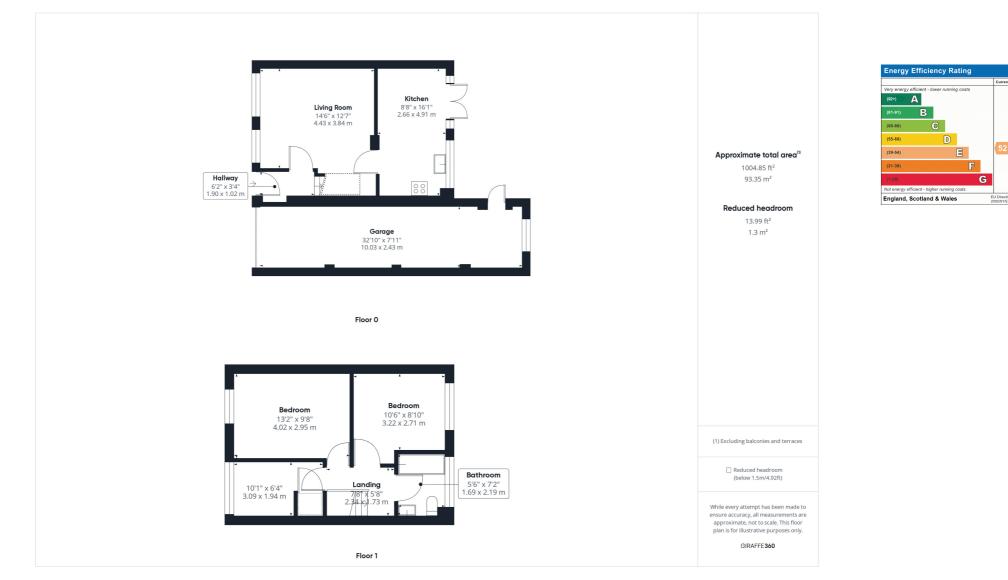

This fine home offers well balanced accommodation spaciously arranged over two floors. The ground floor features an entrance hall, spacious living room and rear aspect kitchen/diner with double doors leading onto the recently landscaped garden. Upstairs are two double bedrooms, a single bedroom and a family bathroom.

All measurements are approximate and quoted in metric with imperial equivalents and for general guidance only and whilst every attempt has been made to ensure accuracy, they must not be relied on. The fixtures, fittings and appliances referred to have not been tested and therefore no guarantee can be given and that they are in working order. Internal photographs are reproduced for general information and it must not be inferred that any item shown is included with the property. For a free valuation, contact the numbers listed on the brochure.