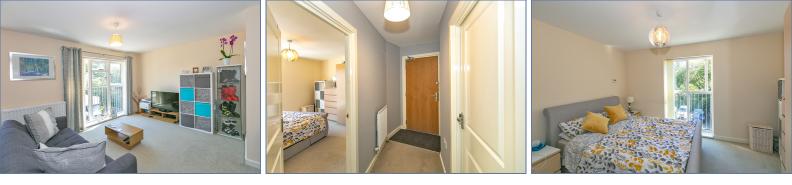

#### Kitchen

3m x 1.950m (9' 10" x 6' 5")

#### Bedroom

3.886m x 3.597m (12' 9" x 11' 10")

#### Study

2.500m x 2.300m (8' 2" x 7' 7")