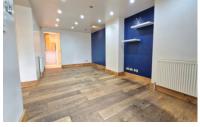

# **DINING ROOM**

18' 1"  $\times$  8' 1" (5.51m  $\times$  2.46m) (Approx.) Stairs to first floor accommodation, understairs storage, radiator, downlights, wooden flooring.

# LIVING ROOM

14' 0"  $\times$  10' 11" (4.27m  $\times$  3.33m) (Approx.) UPVC French doors to rear, media wall with storage, electric fireplace, radiator, coving.