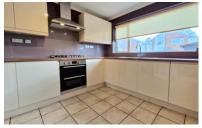

# **KITCHEN**

10' 10"  $\times$  9' 1" (3.30m  $\times$  2.77m) (Approx.) Fitted with a range of eye level and base units with worktops over, gas hob, oven and extractor over, space for fridge freezer, integrated dishwasher, stainless steel sink with mixer tap over and drainer, UPVC window to front, coving, tiled flooring, radiator.