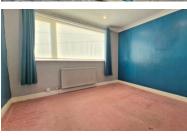

# **BEDROOM ONE**

14' 0"  $\times$  10' 11" (4.27m  $\times$  3.33m) (Approx.) UPVC window to rear, radiator, downlights, coving.

# **BEDROOM TWO**

18' 1" x 8' 10" max, 8'00" min (5.51m x 2.69m) (Approx.) UPVC window to rear, radiator, downlights.

# **BEDROOM THREE**

10' 11" x 9' 0" (3.33m x 2.74m) (Approx.) UPVC window to front, radiator, downlights, coving.