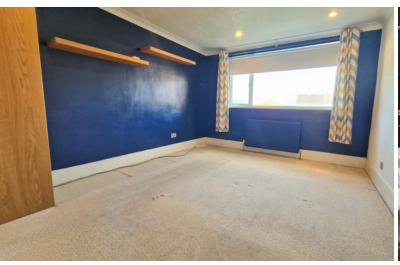

# **BEDROOM ONE**

14' 0"  $\times$  10' 11" (4.27m  $\times$  3.33m) (Approx.) UPVC window to rear, radiator, downlights, coving.

# **BEDROOM TWO**

18' 1" x 8' 10" max, 8'00" min (5.51m x 2.69m) (Approx.) UPVC window to rear, radiator, downlights.

# **BEDROOM THREE**

10' 11" x 9' 0" (3.33m x 2.74m) (Approx.) UPVC window to front, radiator, downlights, coving.