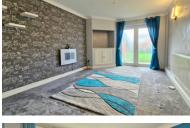

# LIVING ROOM

14' 0"  $\times$  10' 11" (4.27m  $\times$  3.33m) (Approx.) UPVC French doors to rear, media wall with storage, electric fireplace, radiator, coving.