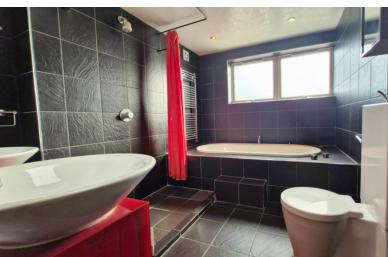

# **BATHROOM**

Four piece suite comprising inset bath with tiled surround, shower, his and hers vanities with vessel sinks, WC, fully tiled with inset storage, downlights, chrome heated towel rail, skylight and UPVC window to front.