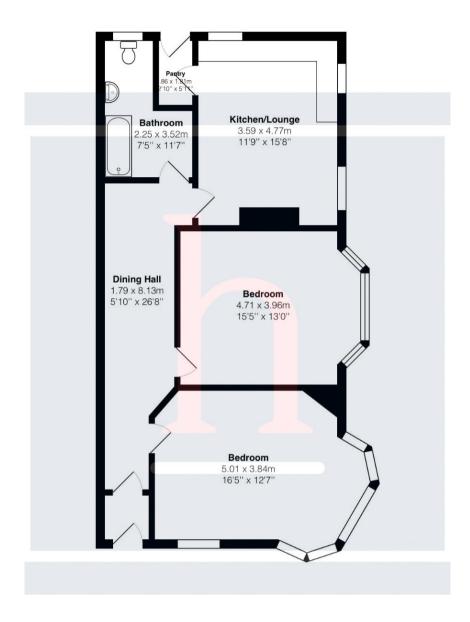

# Bedroom

12' 7" x 16' 5" (3.84m x 5.00m)

### Bedroom

15' 5" x 13' 0" (4.70m x 3.96m)

**Kitchen/Lounge** 15' 8" x 11' 9" (4.78m x 3.58m)

# **Pantry**

**Bathroom** 7' 5" x 11' 7" (2.26m x 3.53m)

Total Area: 80.3 m<sup>2</sup> ... 864 ft<sup>2</sup>

All measurements are approximate and for display purposes only