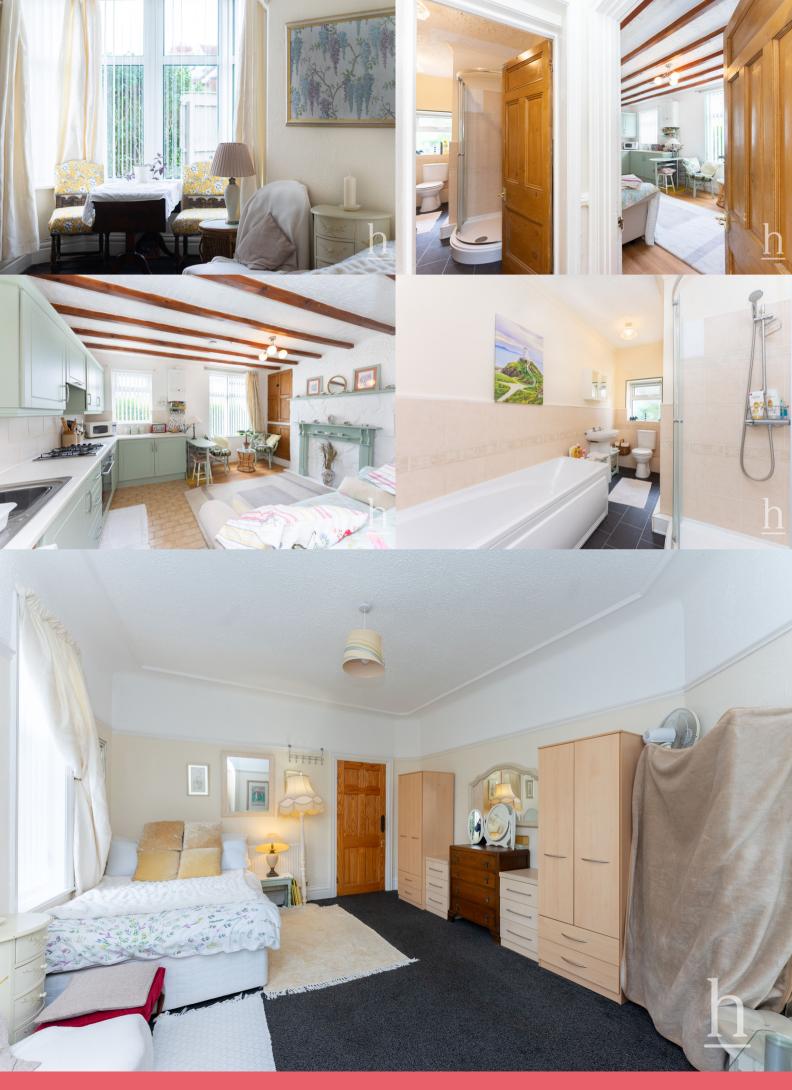

### Bedroom

15' 5" x 13' 0" (4.70m x 3.96m)

**Kitchen/Lounge** 15' 8" x 11' 9" (4.78m x 3.58m)

# **Pantry**

**Bathroom** 7' 5" x 11' 7" (2.26m x 3.53m)

Total Area: 80.3 m<sup>2</sup> ... 864 ft<sup>2</sup>

All measurements are approximate and for display purposes only