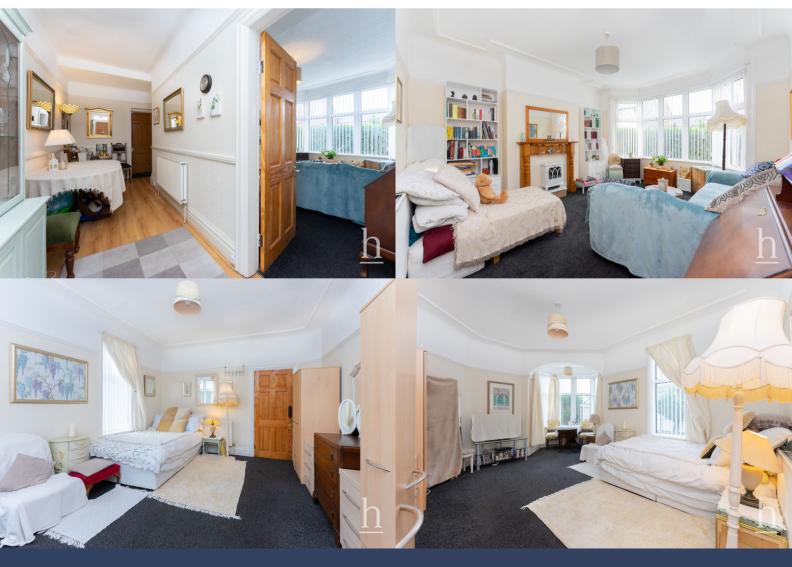

### Hallway

# Bedroom

12' 7" x 16' 5" (3.84m x 5.00m)

### Bedroom

15' 5" x 13' 0" (4.70m x 3.96m)

**Kitchen/Lounge** 15' 8" x 11' 9" (4.78m x 3.58m)