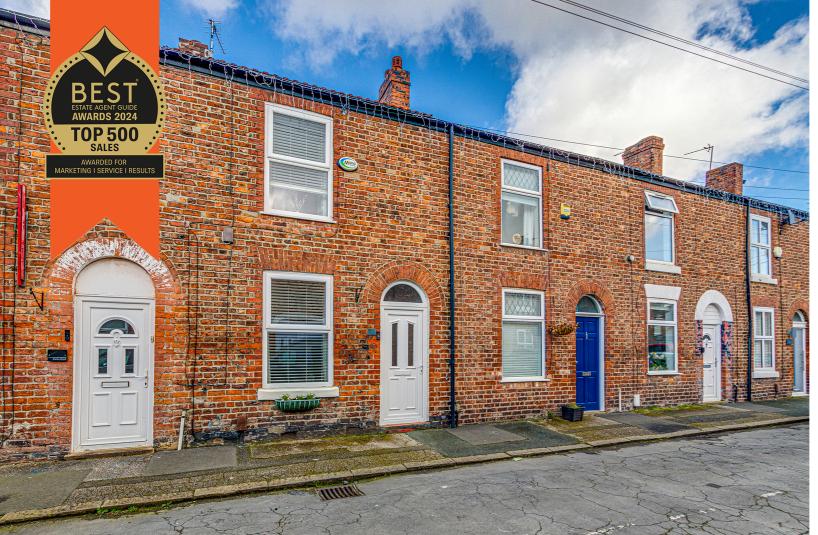

## Derby Road, Sale, M33 5PR

\*\*VIDEO TOUR\*\* - \*\*EXCELLENT PRESENTATION\*\* - VITALSPACE ESTATE AGENTS are pleased to offer for sale this unmissable opportunity to purchase this highly attractive and beautifully presented two double bedroom mid-terrace situated in the heart of Ashton-On-Mersey village. Updated by our clients to an incredibly high standards of presentation, this attractive property briefly comprises: a good sized living room with a feature cast iron fireplace, bespoke alcove cupboards and laminate wood effect flooring alongside a generously sized dining kitchen. To the first floor there are two bedrooms, the master being particularly well proportioned spanning the full width of the property and a tiled bathroom fitted with a three piece suite including a shower over bath combination. Externally, to the rear of the property, there is a fenced courtyard garden which is ideal for dining or entertaining during the summer months. Situated in a privileged location just steps away from all the amenities of Ashton-on-Mersey Village which includes many independent shops and restaurants in addition to the larger chains such as the Co-Op and Tesco. Please note there is a permit parking scheme in place on Derby Road to ensure ample parking is available for residents. We expect the property to be popular and thus encourage an interested applicant to contact VitalSpace Estate Agents to arrange an internal inspection.