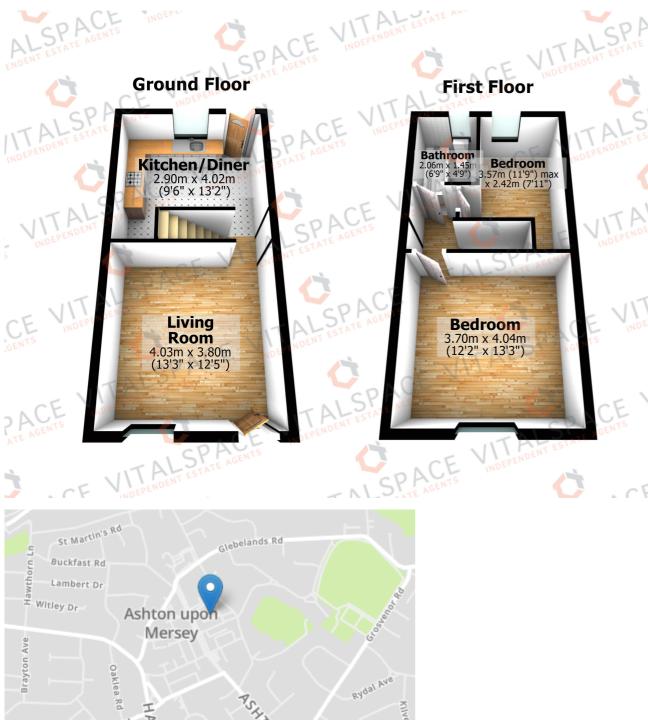

## Derby Road, Sale, M33 5PR

\*\*VIDEO TOUR\*\* - \*\*EXCELLENT PRESENTATION\*\* - VITALSPACE ESTATE AGENTS are pleased to offer for sale this unmissable opportunity to purchase this highly attractive and beautifully presented two double bedroom mid-terrace situated in the heart of Ashton-On-Mersey village. Updated by our clients to an incredibly high standards of presentation, this attractive property briefly comprises: a good sized living room with a feature cast iron fireplace, bespoke alcove cupboards and laminate wood effect flooring alongside a generously sized dining kitchen. To the first floor there are two bedrooms, the master being particularly well proportioned spanning the full width of the property and a tiled bathroom fitted with a three piece suite including a shower over bath combination. Externally, to the rear of the property, there is a fenced courtyard garden which is ideal for dining or entertaining during the summer months. Situated in a privileged location just steps away from all the amenities of Ashton-on-Mersey Village which includes many independent shops and restaurants in addition to the larger chains such as the Co-Op and Tesco. Please note there is a permit parking scheme in place on Derby Road to ensure ample parking is available for residents. We expect the property to be popular and thus encourage an interested applicant to contact VitalSpace Estate Agents to arrange an internal inspection.

## Features

- Two double bedrooms
- Mid period terrace
- Stunning presentation
- Ashton-On-Mersey Village
- Gas central heating
- uPVC double glazing
- Open plan dining kitchen
- Ideal first purchase
- Landscaped rear garden
- Viewing essential