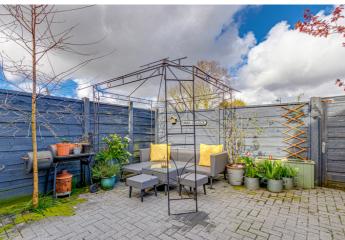

## Derby Road, Sale, M33 5PR

\*\*VIDEO TOUR\*\* - \*\*EXCELLENT PRESENTATION\*\* - VITALSPACE ESTATE AGENTS are pleased to offer for sale this unmissable opportunity to purchase this highly attractive and beautifully presented two double bedroom mid-terrace situated in the heart of Ashton-On-Mersey village. Updated by our clients to an incredibly high standards of presentation, this attractive property briefly comprises: a good sized living room with a feature cast iron fireplace, bespoke alcove cupboards and laminate wood effect flooring alongside a generously sized dining kitchen. To the first floor there are two bedrooms, the master being particularly well proportioned spanning the full width of the property and a tiled bathroom fitted with a three piece suite including a shower over bath combination. Externally, to the rear of the property, there is a fenced courtyard garden which is ideal for dining or entertaining during the summer months. Situated in a privileged location just steps away from all the amenities of Ashton-on-Mersey Village which includes many independent shops and restaurants in addition to the larger chains such as the Co-Op and Tesco. Please note there is a permit parking scheme in place on Derby Road to ensure ample parking is available for residents. We expect the property to be popular and thus encourage an interested applicant to contact VitalSpace Estate Agents to arrange an internal inspection.

## Features

- Two double bedrooms
- Mid period terrace
- Stunning presentation
- Ashton-On-Mersey Village
- Gas central heating
- uPVC double glazing
- Open plan dining kitchen
- Ideal first purchase
- Landscaped rear garden
- Viewing essential

When was the property last rewired? Unknown

Which way does the garden face? North West facing rear garden

Are there any extensions and if so when were they built? N/A

Reasons for sale of property? Relocate