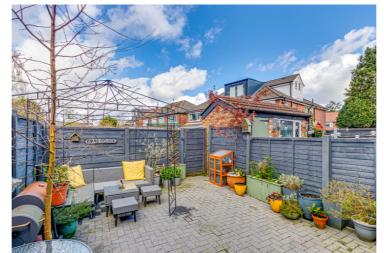

## Derby Road, Sale, M33 5PR

\*\*VIDEO TOUR\*\* - \*\*EXCELLENT PRESENTATION\*\* - VITALSPACE ESTATE AGENTS are pleased to offer for sale this unmissable opportunity to purchase this highly attractive and beautifully presented two double bedroom mid-terrace situated in the heart of Ashton-On-Mersey village. Updated by our clients to an incredibly high standards of presentation, this attractive property briefly comprises: a good sized living room with a feature cast iron fireplace, bespoke alcove cupboards and laminate wood effect flooring alongside a generously sized dining kitchen. To the first floor there are two bedrooms, the master being particularly well proportioned spanning the full width of the property and a tiled bathroom fitted with a three piece suite including a shower over bath combination. Externally, to the rear of the property, there is a fenced courtyard garden which is ideal for dining or entertaining during the summer months. Situated in a privileged location just steps away from all the amenities of Ashton-on-Mersey Village which includes many independent shops and restaurants in addition to the larger chains such as the Co-Op and Tesco. Please note there is a permit parking scheme in place on Derby Road to ensure ample parking is available for residents. We expect the property to be popular and thus encourage an interested applicant to contact VitalSpace Estate Agents to arrange an internal inspection.

## Features

- Two double bedrooms
- Mid period terrace
- Stunning presentation
- Ashton-On-Mersey Village
- Gas central heating
- uPVC double glazing
- Open plan dining kitchen
- Ideal first purchase
- Landscaped rear garden
- Viewing essential

When was the property last rewired? Unknown

Which way does the garden face? North West facing rear garden

Are there any extensions and if so when were they built? N/A

Reasons for sale of property? Relocate