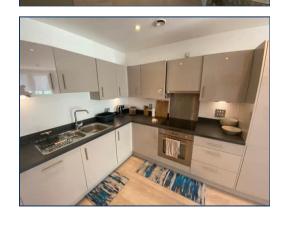

## Fitted Kitchen

Modern fitted units with under-cupboard lighting, one and a half bowl stainless steel sink with mixer tap, electric hob & oven, extractor, integrated fridge/freezer, spot lights, laminate flooring.