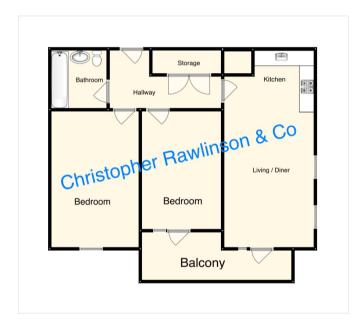

## **Entrance Hall**

Radiator, laminate flooring, storage cupboard.

## **Living Room**

25' 5" x 11' 0" (7.75m x 3.35m) max. Double aspect room, double and single radiators, laminate flooring, spot lights, double glazed windows and door to own balcony. Open Plan with Kitchen:

## Fitted Kitchen

Modern fitted units with under-cupboard lighting, one and a half bowl stainless steel sink with mixer tap, electric hob & oven, extractor, integrated fridge/freezer, spot lights, laminate flooring.

# **Bedroom One (Front)**

 $16' 10" \times 10' 10"$  (5.13m x 3.30m) max. Radiator, mirror fronted fitted wardrobe, double glazed window.

## **Bedroom Two**

 $14' 11" \times 9' 10" (4.55m \times 3.00m)$  Radiator, fitted carpet, double glazed door to balcony.

### **Bathroom**

7' 2" x 6' 10" (2.18m x 2.08m) Bath with overhead shower and glass screen, wc, wash hand basin, walls part tiled, tiled floor, chrome radiator.