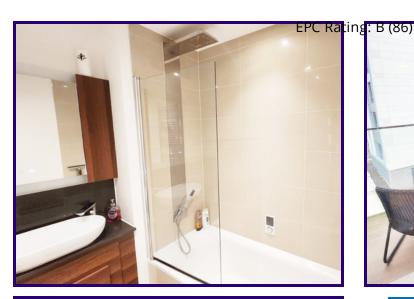

From the living area, you'll find a generously sized storage unit, complete with fibre broadband access and plenty of additional space to keep your home organized.

Adjacent to this is the luxurious bathroom, featuring a modern bath with a rainfall showerhead, fully tiled walls, elegant vanity furniture, and a large LED mirror for the perfect finishing touch.

### **BATHROOM**

2.759m x 1.505m (9' 1" x 4' 11")