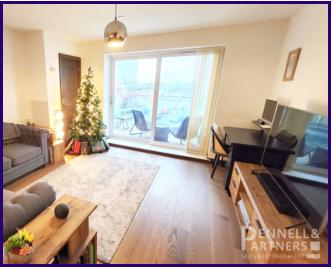

As you enter, you're welcomed by the beautifully designed open-plan living area. The modern kitchen is a true centrepiece, featuring high-end built-in appliances, a convenient island, and a state-of-the-art 3-way boiling water tap.

This seamlessly flows into the living space, offering ample room for chic furniture and personal touches.

The large sliding patio doors lead you to the private balcony, enclosed with sleek glass panels and chrome fixtures. It's the perfect place to unwind after a busy day, offering tranquil views and a peaceful retreat.