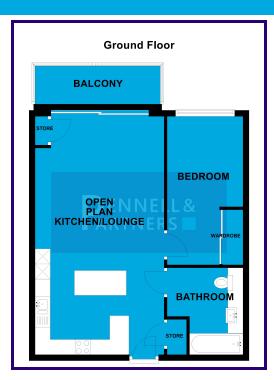

# OPEN PLAN KITCHEN/LIVING AREA

7.848m x 4.250m (25' 9" x 13' 11")

## **UTILITY CUPBOARD**

0.649m x 1.164m (2' 2" x 3' 10")

### **BATHROOM**

2.759m x 1.505m (9' 1" x 4' 11")

## **BEDROOM**

5.494m x 2.844m (18' 0" x 9' 4")

# **BALCONY**

4.00m x 1.200m (13' 1" x 3' 11")