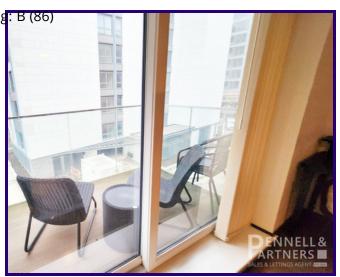

This seamlessly flows into the living space, offering ample room for chic furniture and personal touches.

The large sliding patio doors lead you to the private balcony, enclosed with sleek glass panels and chrome fixtures. It's the perfect place to unwind after a busy day, offering tranquil views and a peaceful retreat.

# **BALCONY**

4.00m x 1.200m (13' 1" x 3' 11")