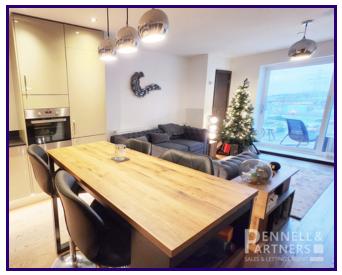

As you enter, you're welcomed by the beautifully designed open-plan living area. The modern kitchen is a true centrepiece, featuring high-end built-in appliances, a convenient island, and a state-of-the-art 3-way boiling water tap.

This seamlessly flows into the living space, offering ample room for chic furniture and personal touches.

The large sliding patio doors lead you to the private balcony, enclosed with sleek glass panels and chrome fixtures. It's the perfect place to unwind after a busy day, offering tranquil views and a peaceful retreat.

# OPEN PLAN KITCHEN/LIVING AREA

7.848m x 4.250m (25' 9" x 13' 11")