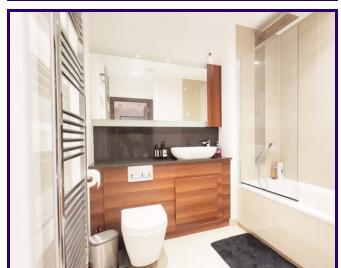

From the living area, you'll find a generously sized storage unit, complete with fibre broadband access and plenty of additional space to keep your home organized.

Adjacent to this is the luxurious bathroom, featuring a modern bath with a rainfall showerhead, fully tiled walls, elegant vanity furniture, and a large LED mirror for the perfect finishing touch.

### **BATHROOM**

2.759m x 1.505m (9' 1" x 4' 11")