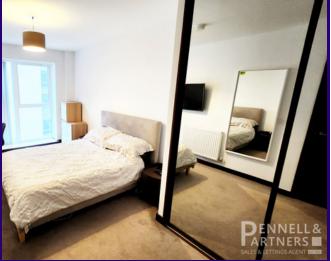

The final highlight is the spacious double bedroom, equipped with a large sliding wardrobe offering ample storage for your wardrobe essentials.

A floor-to-ceiling window floods the room with natural light, creating a serene and inviting atmosphere.

## **BEDROOM**

5.494m x 2.844m (18' 0" x 9' 4")