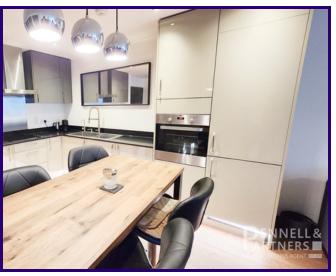

As you enter, you're welcomed by the beautifully designed open-plan living area. The modern kitchen is a true centrepiece, featuring high-end built-in appliances, a convenient island, and a state-of-the-art 3-way boiling water tap.

# OPEN PLAN KITCHEN/LIVING AREA

7.848m x 4.250m (25' 9" x 13' 11")