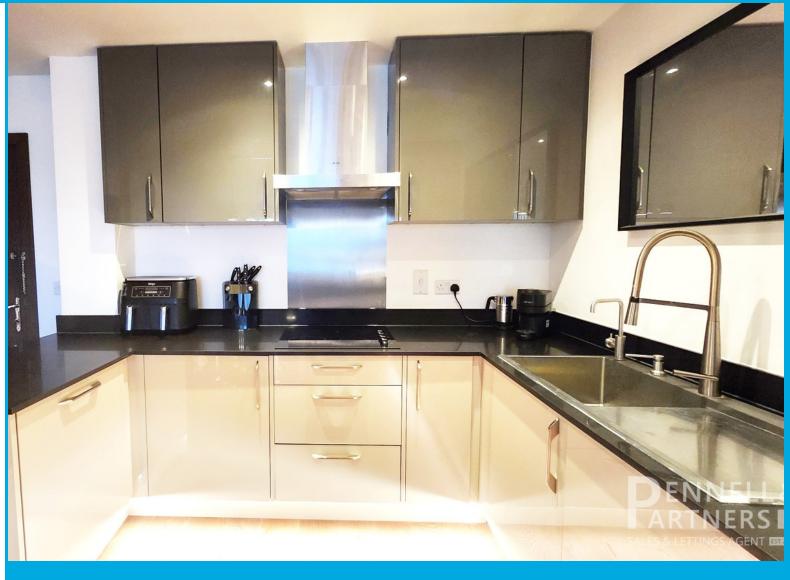

As you enter, you're welcomed by the beautifully designed open-plan living area. The modern kitchen is a true centrepiece, featuring high-end built-in appliances, a convenient island, and a state-of-the-art 3-way boiling water tap.

# OPEN PLAN KITCHEN/LIVING AREA

7.848m x 4.250m (25' 9" x 13' 11")