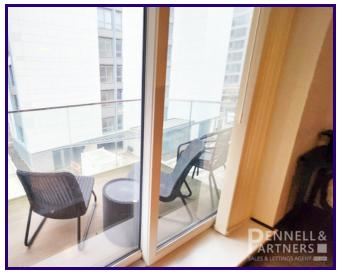

This seamlessly flows into the living space, offering ample room for chic furniture and personal touches.

The large sliding patio doors lead you to the private balcony, enclosed with sleek glass panels and chrome fixtures. It's the perfect place to unwind after a busy day, offering tranquil views and a peaceful retreat.

# **BALCONY**

4.00m x 1.200m (13' 1" x 3' 11")