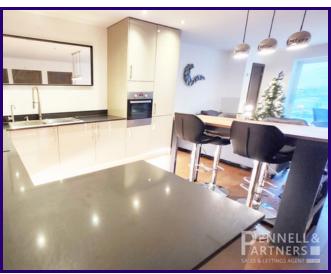

As you enter, you're welcomed by the beautifully designed open-plan living area. The modern kitchen is a true centrepiece, featuring high-end built-in appliances, a convenient island, and a state-of-the-art 3-way boiling water tap.

# OPEN PLAN KITCHEN/LIVING AREA

7.848m x 4.250m (25' 9" x 13' 11")