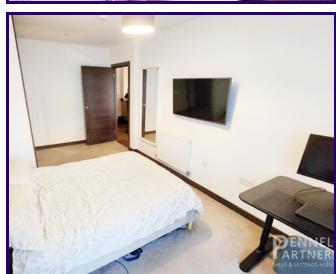

The final highlight is the spacious double bedroom, equipped with a large sliding wardrobe offering ample storage for your wardrobe essentials.

A floor-to-ceiling window floods the room with natural light, creating a serene and inviting atmosphere.

## **BEDROOM**

5.494m x 2.844m (18' 0" x 9' 4")