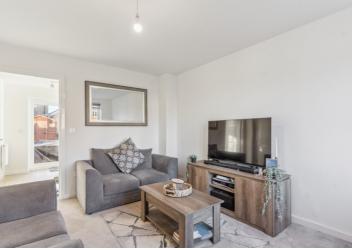

# Lounge

window to the front aspect, radiator, TV point, under stairs storage cupboard, door to