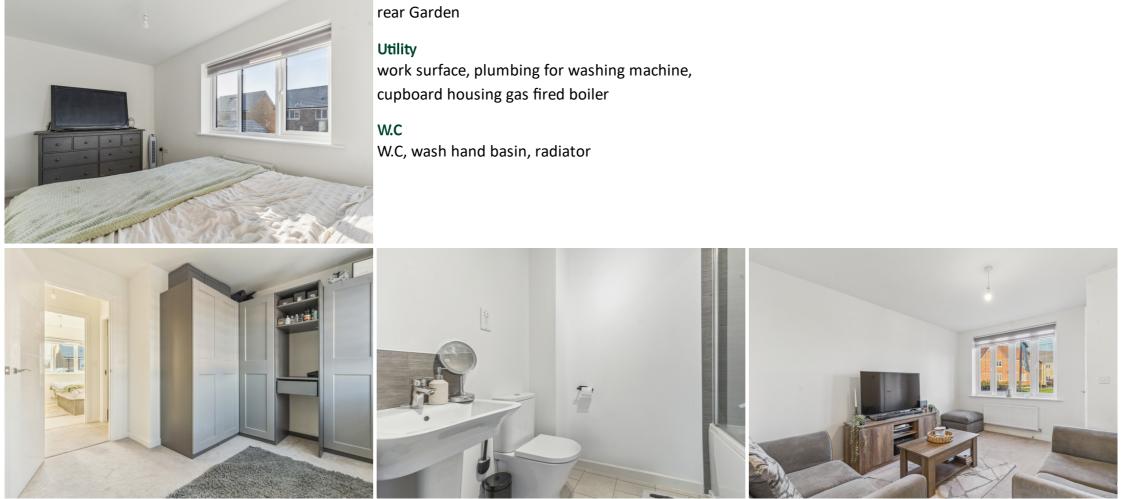

#### **Bedroom Two**

two windows to the front aspect, radiator, built in cupboard, fitted wardrobes

### Bathroom

bath with mixer tap shower attachment and fully tiled surround, W.C, wash basin, towel radiator