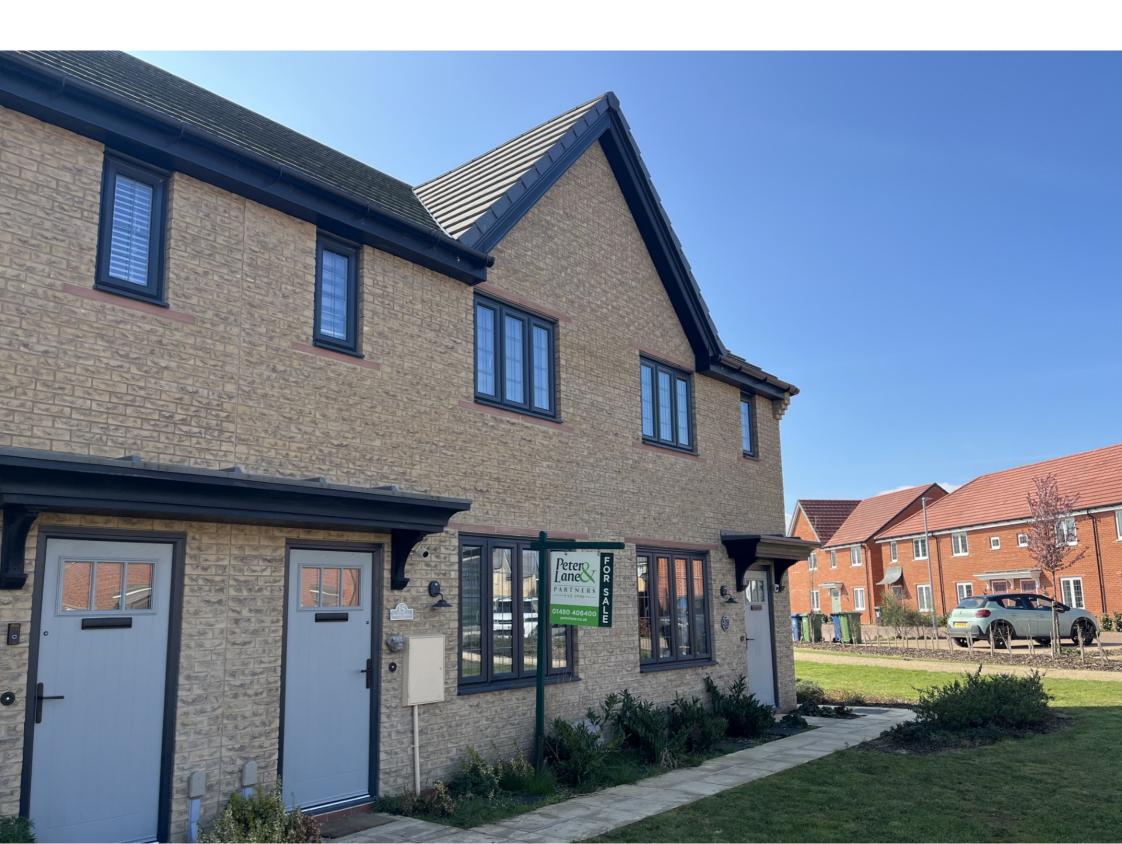

# 15 Meadow Brown Close, Little Paxton, Cambridgeshire PE19 6DY £280,000

- Almost NEW TWO BEDROOM HOUSE.
- Kitchen with integrated appliances.
- Enclosed garden.

- Double bedrooms.
- Downstairs W.C.
- Two allocated parking spaces.

# Introduction

A bright and well presented TWO BEDROOM HOUSE situated on this new development in Little Paxton. Positioned at the end of a cul-de-sac with TWO ALLOCATED PARKING SPACES the house has a front facing LOUNGE with a KITCHEN at the rear with INTEGRATED APPLIANCES and a Utility area leading to the downstairs W.C.