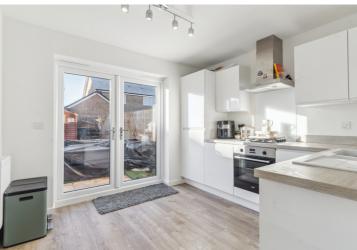

#### **Kitchen**

base and eye level cupboards, work surfaces with one and a half bowl sink inset, integrated electric fan assisted oven, gas hob and extractor, integrated fridge freezer and dishwasher, French doors to the