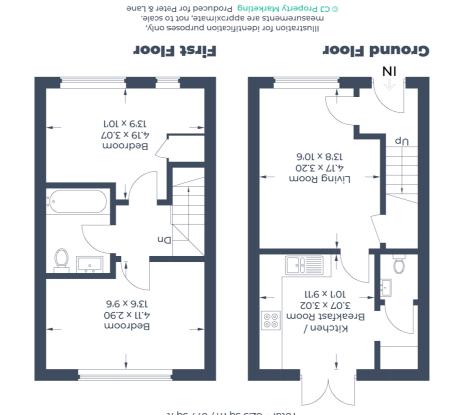

ft ps 778 \ m ps 9.28 = lstoT Approximate Gross Internal Area

SUdtiw SUdtiw

Laners Laners

Smarter property search

A adicionative Management

## **Ground Floor**

Accommodation Door to

**Entrance Hall** stairs to the First Floor Landing, radiator, door to

# Lounge

window to the front aspect, radiator, TV point, under stairs storage cupboard, door to

#### **Kitchen**

base and eye level cupboards, work surfaces with one and a half bowl sink inset, integrated electric fan assisted oven, gas hob and extractor, integrated fridge freezer and dishwasher, French doors to the

#### **First Floor**

**First Floor Landing** loft access

**Bedroom One** window to the rear aspect, radiator

#### **Bedroom Two**

two windows to the front aspect, radiator, built in cupboard, fitted wardrobes

### Bathroom

bath with mixer tap shower attachment and fully tiled surround, W.C, wash basin, towel radiator