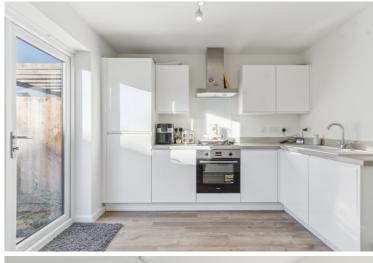

#### **Kitchen**

base and eye level cupboards, work surfaces with one and a half bowl sink inset, integrated electric fan assisted oven, gas hob and extractor, integrated fridge freezer and dishwasher, French doors to the